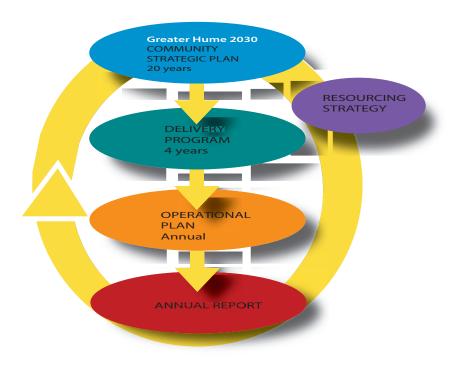

#### **Planning and Reporting Framework**

### **Community Strategic Plan**

Council's Delivery Plan is an element of the planning and reporting framework for NSW Local Government which includes:

- Long Term Community Strategic Plan (10 years)
- Resourcing Strategy (introducing a Long Term Financial Plan, an Asset Management Strategy, and a Work Force Plan)
- 4 year Delivery Program
- Annual Operating Plan

Council's Community Strategic Plan - Greater Hume 2030 is about the future of the whole community. It represents the aspirations of the people who live, visit and work in the Greater Hume Shire. It is a 20 year vision developed as a collaborative effort between the community and Council. Greater Hume 2030 defines a sustainable direction for our shire, and sets out the strategic direction which Council, will follow in achieving the needs of our community for the next 20 years to 2030.

To achieve this direction Council has:

- developed a Resourcing Strategy in partnership with key stakeholders to deliver the objectives of the Plan
- aligned Council programmes and services with the key themes and directions
- reported on our success through the achievement of set targets

Greater Hume 2030 is built around four key themes:

These themes are supported by key goals that guide our shire for the next 20 years. The themes are closely connected and are interdependent on each other – they should not be viewed in isolation.

The 4 Year Delivery Plan is developed from Council's 10 Year Community Strategic Plan and Resourcing Strategy which includes the shire's Asset Management Plans.

Council will need to carefully review the implications of the Asset Management Plans to ensure long term financial sustainability is maintained.