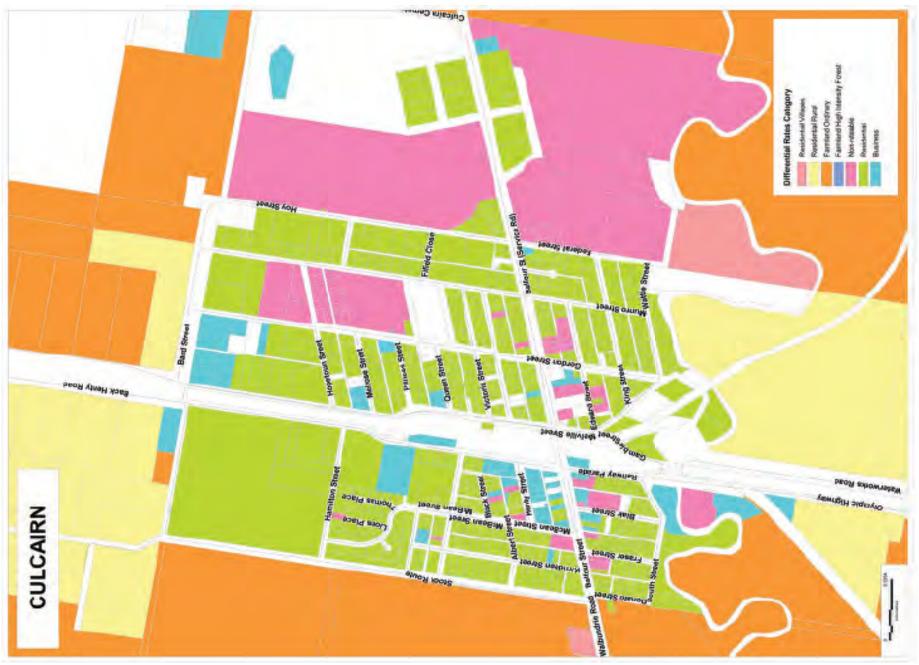

The major towns within the Shire are Holbrook, Culcairn, Jindera, Henty and Walla Walla, along with the smaller villages of Burrumbuttock, Woomargama, Gerogery (including Gerogery West), Walbundrie, Morven and Brocklesby.