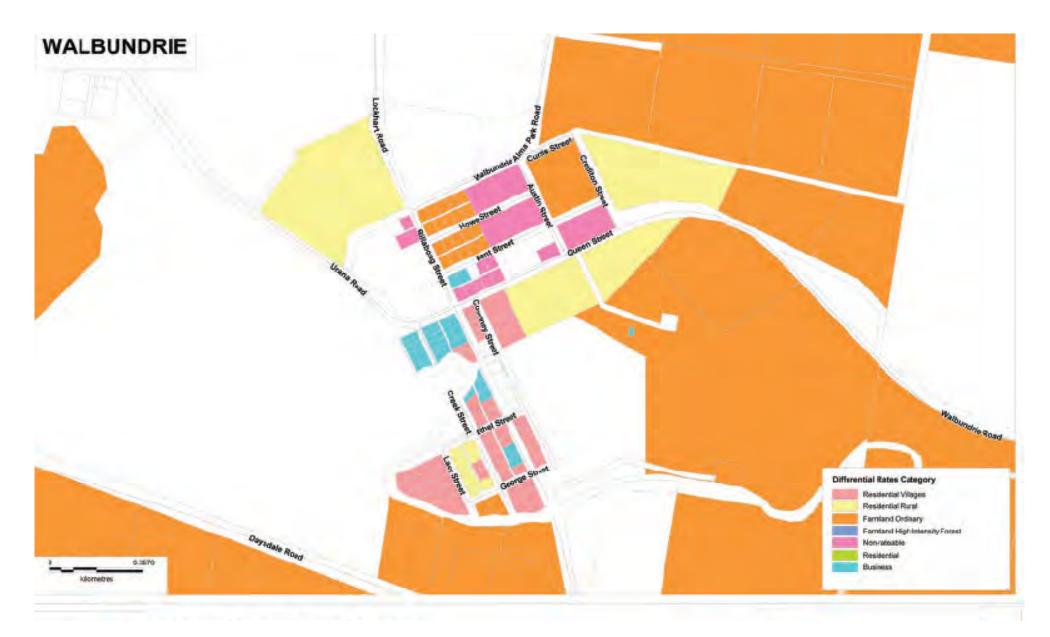

The major towns within the Shire are Holbrook, Culcairn, Jindera, Henty and Walla Walla, along with the smaller villages of Burrumbuttock, Woomargama, Gerogery (including Gerogery West), Walbundrie, Morven and Brocklesby.