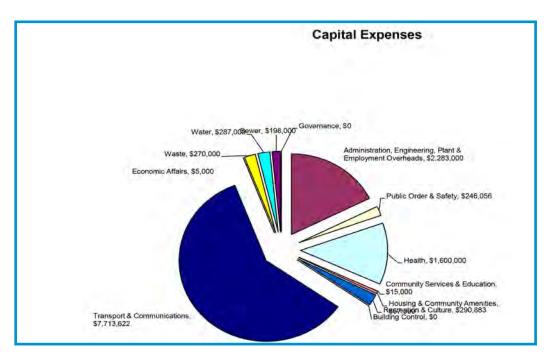

Funds Raised                                  | \$ 2,636,565  |
| Sub total                                          | \$ 31,786,449 |
| Less:                                              |               |
| Operating Expenditure                              | \$ 28,544,142 |
| Capital Expenditure (inc loan repayments)          | \$ 13,642,086 |
| Non Cash Depreciation contra                       | -\$ 7,643,890 |
| Sub Total                                          | \$ 34,532,338 |
| Transfer (To) /From Reserves and Unexpended Grants | \$ 2,762,956  |
|                                                    |               |

#### Surplus / (Deficit)

Deficit)

\$7,067

Please refer to the graphs over for a visual snapshot of where Council's operational and capital expenditure occurs.









#### **Highlights of Functional Areas**

A summary of highlights of each functional area is provided below.

#### Governance

- Subscriptions and Donations estimate based on contributions made during 2013/14 year with the exception of reducing the contribution to the Albury Wodonga Eisteddfod from \$2,000 to \$1,000 and including a contribution of \$1,000 to the Against the Grain Drama Camp. A contribution of \$3,000 to the Softwoods Working Group Roads Transport Plan has also been included.
- An allocation of \$20,000 has been included in the 2014/2015 and 2016/2017 years for the completion of a Customer Satisfaction Survey.

#### Administration

- Overall budget estimates for operating expenses within Corporate Support are significantly lower than previous budget estimates which refl