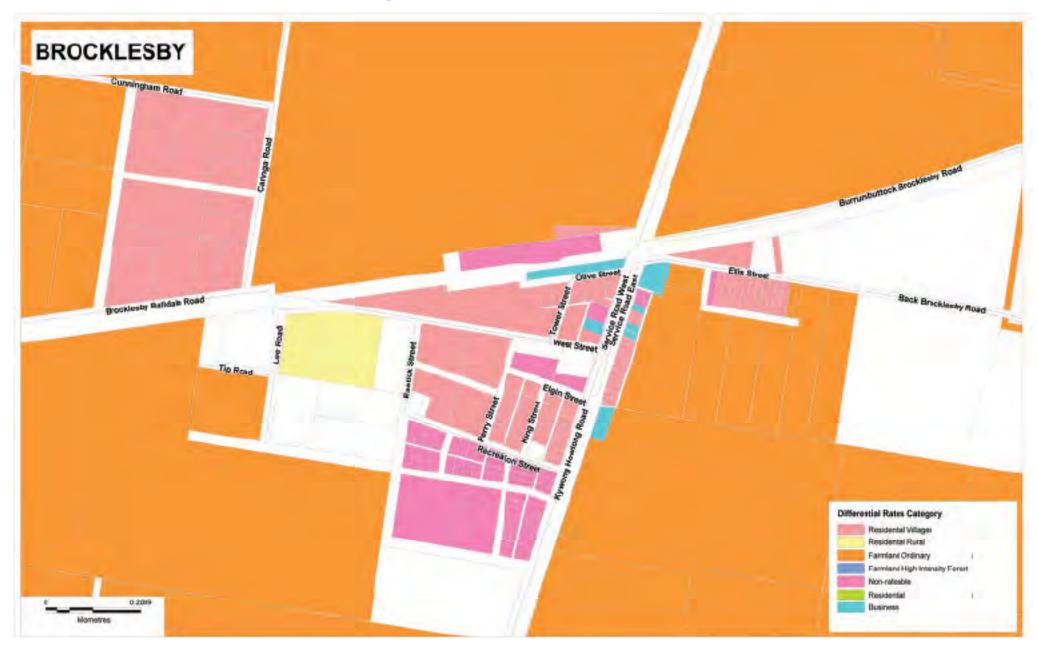

The major towns within the Shire are Holbrook, Culcairn, Jindera, Henty and Walla Walla, along with the smaller villages of Burrumbuttock, Woomargama, Gerogery (including Gerogery West), Walbundrie, Morven and Brocklesby.