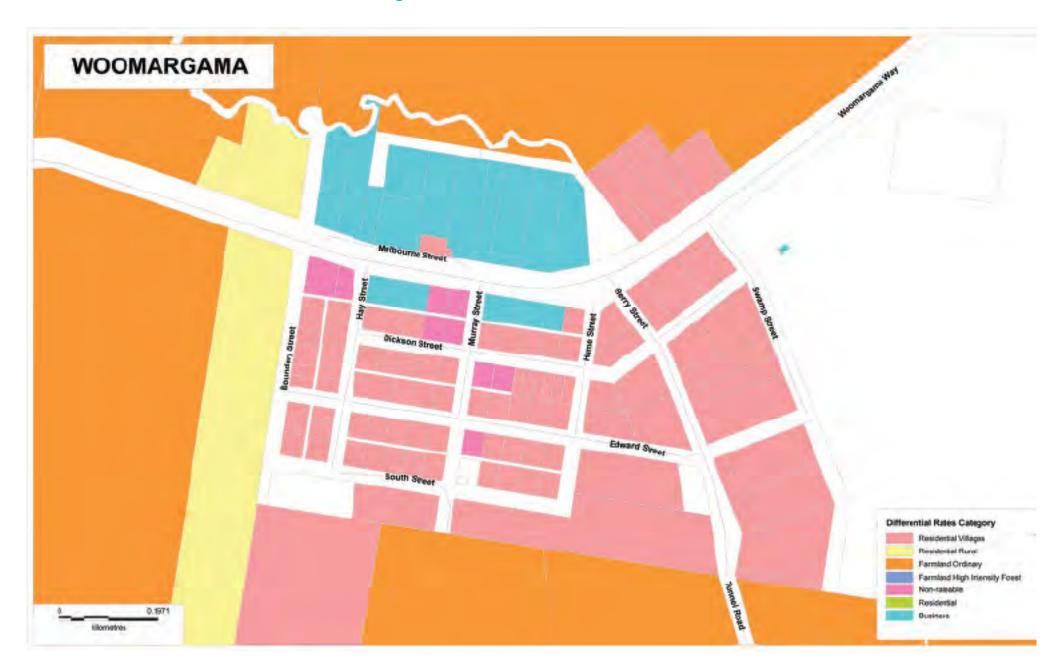

The major towns within the Shire are Holbrook, Culcairn, Jindera, Henty and Walla Walla, along with the smaller villages of Burrumbuttock, Woomargama, Gerogery (including Gerogery West), Walbundrie, Morven and Brocklesby.