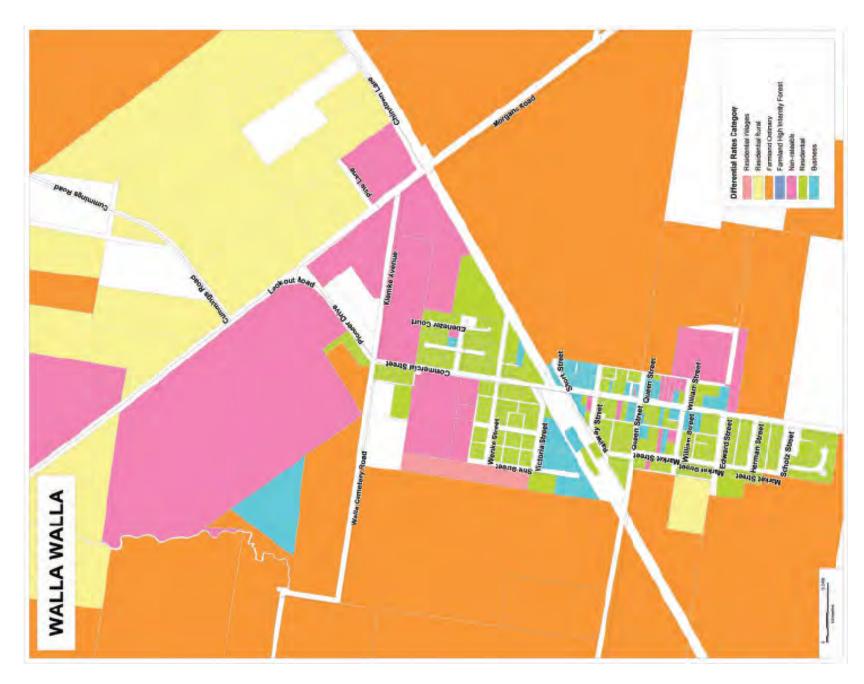

The major towns within the Shire are Holbrook, Culcairn, Jindera, Henty and Walla Walla, along with the smaller villages of Burrumbuttock, Woomargama, Gerogery (including Gerogery West), Walbundrie, Morven and Brocklesby.