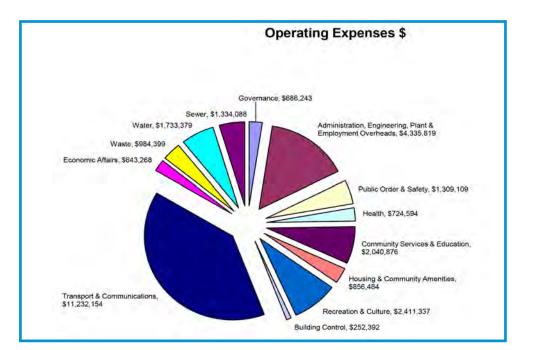

oan Funds Raised                                  | \$ 2,636,565  |
| Sub total                                          | \$ 31,786,449 |
| Less:                                              |               |
| Operating Expenditure                              | \$ 28,544,142 |
| Capital Expenditure (inc loan repayments)          | \$ 13,642,086 |
| Non Cash Depreciation contra                       | -\$ 7,643,890 |
| Sub Total                                          | \$ 34,532,338 |
| Transfer (To) /From Reserves and Unexpended Grants | \$ 2,762,956  |
|                                                    |               |

#### Surplus / (Deficit)

Deficit)

\$7,067

Please refer to the graphs over for a visual snapshot of where Council's operational and capital expenditure occurs.









#### **Highlights of Functional Areas**

A summary of highlights of each functional area is provided below.

#### Governance

- Subscriptions and Donations estimate based on contributions made during 2013/14 year with the exception of reducing the contribution to the Albury Wodonga Eisteddfod from \$2,000 to \$1,000 and including a contribution of \$1,000 to the Against the Grain Drama Camp. A contribution of \$3,000 to the Softwoods Working Group Roads Transport Plan has also been included.
- An allocation of \$20,000 has been included in the 2014/2015 and 2016/2017 years for the completion of a Customer Satisfaction Survey.

#### Administration

- Overall budget estimates for operating expenses within Corporate Support are significantly lower than previous budget estimates which