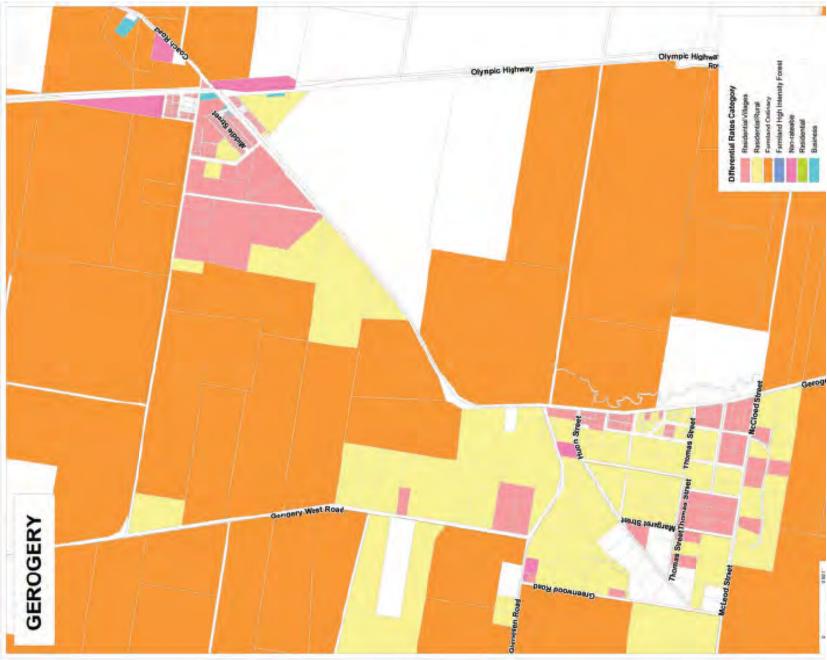

The major towns within the Shire are Holbrook, Culcairn, Jindera, Henty and Walla Walla, along with the smaller villages of Burrumbuttock, Woomargama, Gerogery (including Gerogery West), Walbundrie, Morven and Brocklesby.