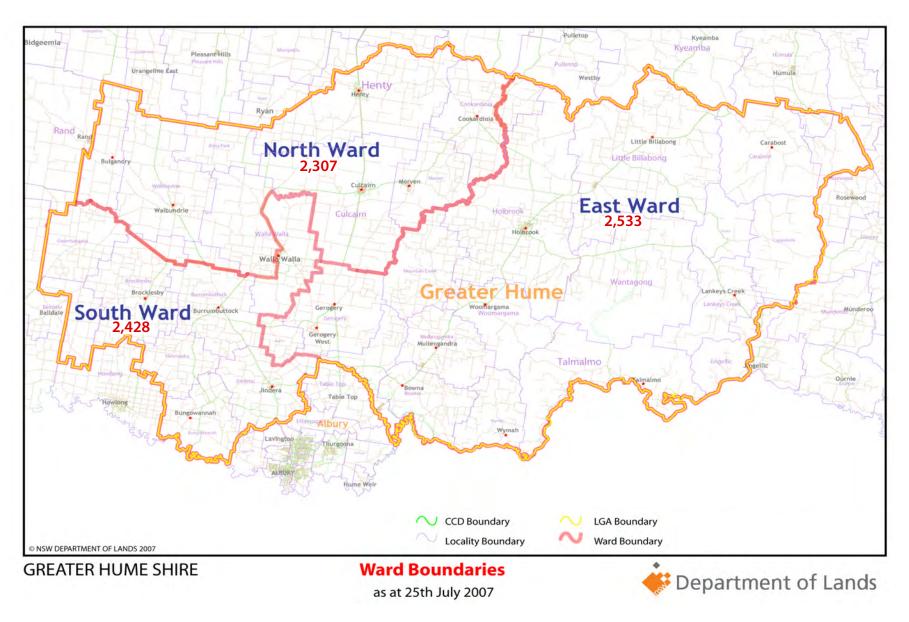

Politically the Council comprises three wards with three councilors elected in each ward. The nine councillors elect the Mayor, annually at the September meeting.

The process for dividing a local government area into wards is set out in section 210 of the Local Government Act 1993. Council established three wards known as 'East', 'North' and 'South'. It is a requirement of the Local Government Act that the division of the area into wards does not result in a variation of more than 10% between the number of electors enrolled in each ward and therefore ward boundaries will be monitored and changed where necessary.

A copy of the Ward Boundary map is included overleaf.

(\* ABS Cat 3218.0)

### **Council Snapshot**

| Area                                           | 5,939 square kilometres                                                                                    | Works Depots             | Culcairn, Holbrook and Jindera                                                                                              |
|------------------------------------------------|------------------------------------------------------------------------------------------------------------|--------------------------|-----------------------------------------------------------------------------------------------------------------------------|
| Total Population*                              | 10,176 (ABS Census 2011 - Estimated Resident Population as at 30 June 2013) <i>Source: ABS Cat 3218.0.</i> | Number of Staff          | 124 (EFT) as at 31 March 2014                                                                                               |
| Electors                                       | East Ward 2,533 North Ward 2,307 South Ward 2,428 Total 7,268 as at 26 March 2014                          | Total Road Length        | 2,055 km (1,033 km unsealed/1,022 km sealed)                                                                                |
| Rateable Properties                            | 6,372 as at 13 March 2014                                                                                  | Number of Bridges        | 62 bridges, 137 major box culverts and 22 major pipe culverts                                                               |
| Administrative Centre                          | Holbrook<br>(General Manager and Department of Corporate and Community<br>Services)                        | Number of Swimming Pools | 5 (Culcairn, Henty, Holbrook, Jindera and Walla Walla)                                                                      |
| Technical Services Centre                      | Culcairn<br>(Department of Engineering Services and Department of<br>Environment and Planning)             | Waste Disposal Depots    | Brocklesby, Burrumbuttock, Culcairn, Gerogery, Henty,<br>Holbrook, Jindera, Mullengandra.                                   |
| Customer Service Centres                       | Henty, Jindera and Walla Walla                                                                             | Population Centres       | Brocklesby, Burrumbuttock, Culcairn, Morven, Gerogery,<br>Henty, Holbrook, Jindera, Walbundrie, Walla Walla,<br>Woomargama. |
| Expenditure Budget<br>(Excluding Depreciation) | \$34,663,058                                                                                               |                          |                                                                                                                             |