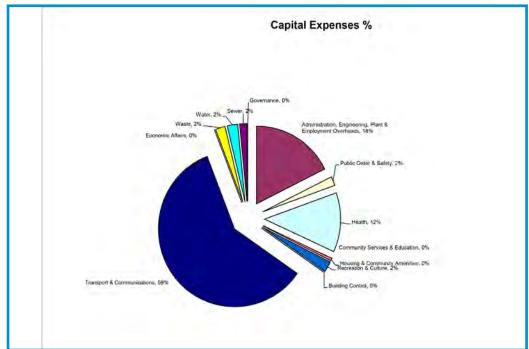

nds Raised                                  | \$ 2,636,565  |
| Sub total                                          | \$ 31,786,449 |
| Less:                                              |               |
| Operating Expenditure                              | \$ 28,544,142 |
| Capital Expenditure (inc loan repayments)          | \$ 13,642,086 |
| Non Cash Depreciation contra                       | -\$ 7,643,890 |
| Sub Total                                          | \$ 34,532,338 |
| Transfer (To) /From Reserves and Unexpended Grants | \$ 2,762,956  |
|                                                    |               |

#### Surplus / (Deficit)

Deficit)

\$7,067

Please refer to the graphs over for a visual snapshot of where Council's operational and capital expenditure occurs.









#### **Highlights of Functional Areas**

A summary of highlights of each functional area is provided below.

#### Governance

- Subscriptions and Donations estimate based on contributions made during 2013/14 year with the exception of reducing the contribution to the Albury Wodonga Eisteddfod from \$2,000 to \$1,000 and including a contribution of \$1,000 to the Against the Grain Drama Camp. A contribution of \$3,000 to the Softwoods Working Group Roads Transport Plan has also been included.
- An allocation of \$20,000 has been included in the 2014/2015 and 2016/2017 years for the completion of a Customer Satisfaction Survey.

#### Administration

- Overall budget estimates for operating expenses within Corporate Support are significantly lower than previous budget estimates which reflec