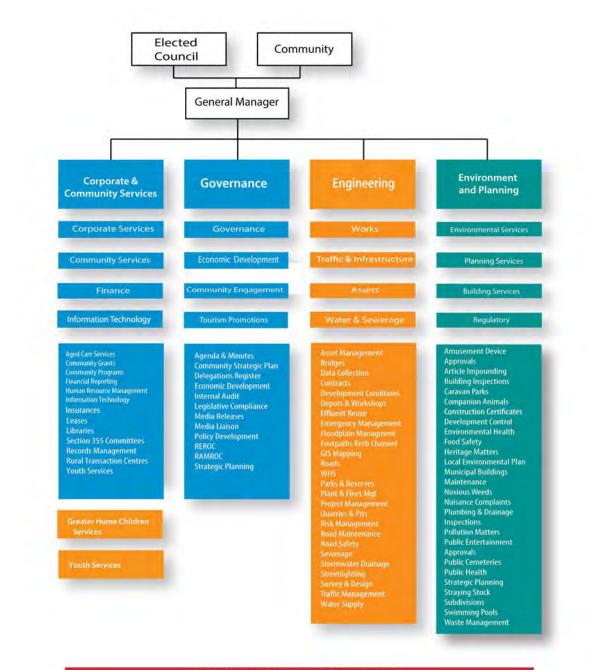

#### **Management Structure**

The Council, as an elected body, is responsible for determining policy and overall strategic direction. The General Manager provides a link between the Council and staff and is responsible for implementing the decisions of the Council.

The organisation structure below General Manager level comprises three departments: Corporate and Community Services, Engineering Services and Environment and Planning.

The three Directors which head each department together with the General Manager form the Management Executive which manage the day to day operations of the Council and provide professional advice to councillors.

Council's organisation chart is shown at right.

Work, Health Safety/Risk Management