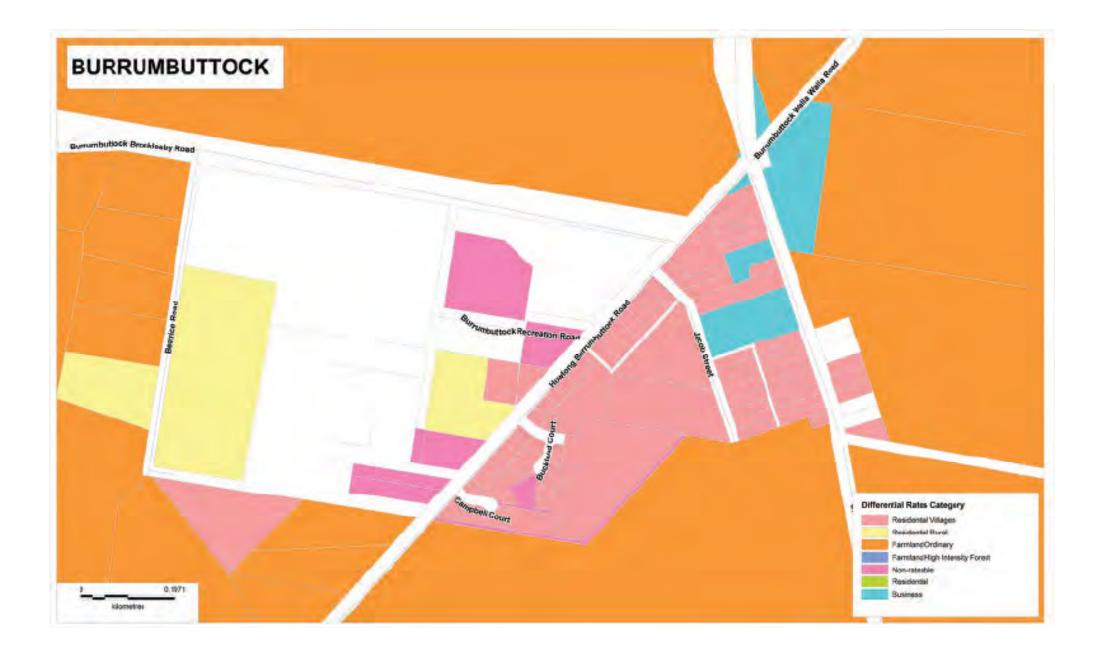

The major towns within the Shire are Holbrook, Culcairn, Jindera, Henty and Walla Walla, along with the smaller villages of Burrumbuttock, Woomargama, Gerogery (including Gerogery West), Walbundrie, Morven and Brocklesby.