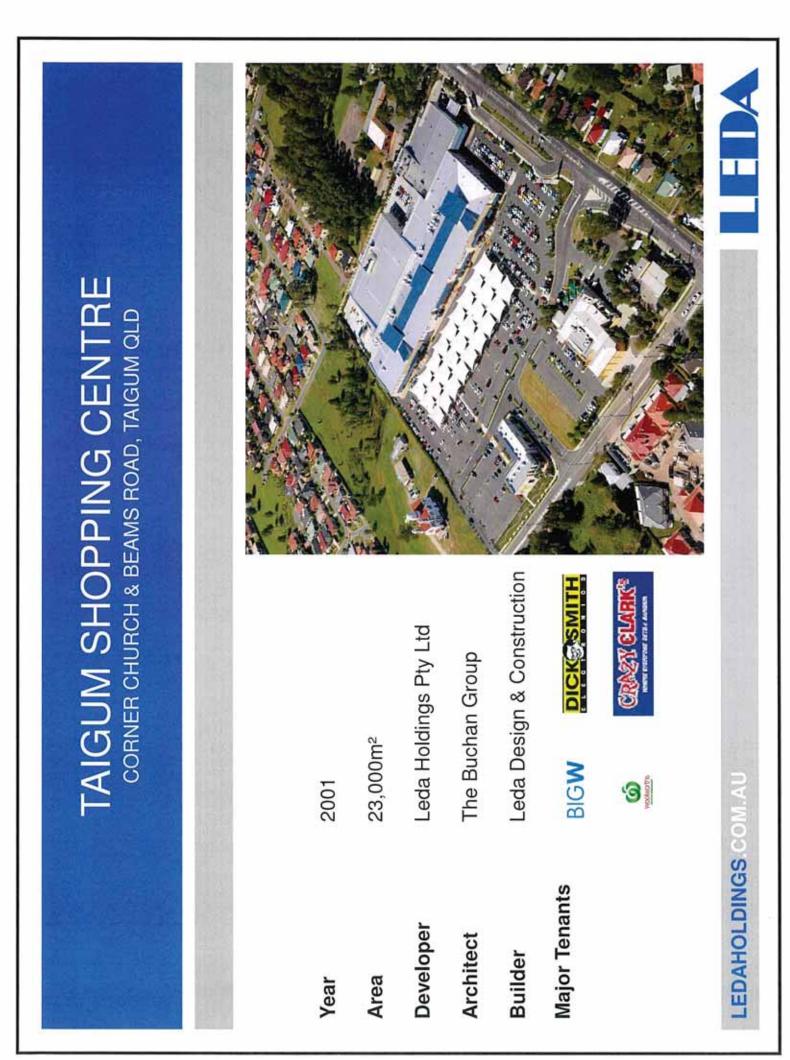

QLD        |
| 1997     | 58,753m <sup>2</sup> | Morayfield Shopping Centre, QLD         |
| 1997     | 6,359m <sup>2</sup>  | Morayfield Village Shopping Centre, QLD |
| 1997-98  | $1,350m^{2}$         | Morayfield Auto Centre, QLD             |
| 1997-98  | $5,000m^{2}$         | Morayfield Convenience Centre, QLD      |
| *1988-99 | $75,430m^{2}$        | Tuggeranong Hyper dome, ACT             |
| 2001     | 26,850m <sup>2</sup> | Victoria Point Shopping Centre, QLD     |
| 2001     | 23,000m <sup>2</sup> | Taigum Shopping Centre, QLD             |
| 2002     | $27,000 \text{m}^2$  | Sunshine Super Centre, QLD              |
| 2007     | 53,207m <sup>2</sup> | Ipswich River link Shopping Centre, QLD |
| TOTAL    | 544,960m² approx.    | ох.                                     |











|      |                      |                       | The second secon | All and a second a |                       |                         |                     |
|------|----------------------|-----------------------|---------------------------------------------------------------------------------------------------------------------------------------------------------------------------------------------------------------------------------------------------------------------------------------------------------------------------------------------------------------------------------------------------------------------------------------------------------------------------------------------------------------------------------------------------------------------------------------------