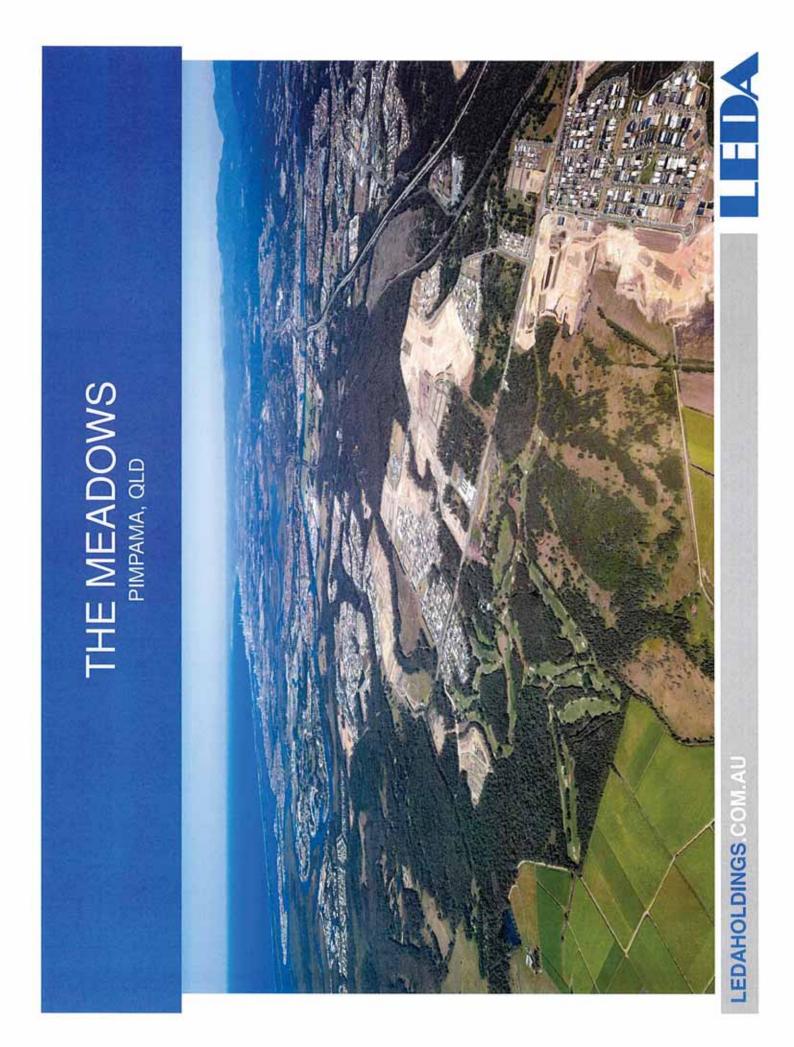

|
| DIXON DRIVE<br>Location<br>Yawalpah Road and Cunningham Drive North | KARINGAL DRIVE<br>Location<br>Karingal Drive, Pimpama                           |
| <b>Description</b><br>671 Lot Subdivision                           | Description<br>587 Lot Subdivision                                              |
| Area<br>54 ha                                                       | <b>Area</b><br>38 ha                                                            |
| Status<br>All stages registered                                     | Status<br>3 stages (357 Lots) registered<br>Balance 230 Lots under construction |
| LEDAHOLDINGS.COM.AU                                                 |                                                                                 |









Stage 1 (121 Lots) registered Balance 475 Lots awaiting approval



LEDAHOLDINGS.COM.AU



#### Location

North of the Ipswich Riverlink Shopping Centre

#### Area

25 ha

### Description

690 Dwelling Residential Estate

#### Status

First Stage 118 lots DA Approved



## LEDAHOLDINGS.COM.









1989

Location

Clear Island Waters, Gold Coast

## Description

Compromising a 544 lot Residential subdivision with emphasis on quality parks, street scaping, unique street lighting and village style shopping Centre featuring the use of sandstone and timber and wide boardwalks set around man-made waterways.











Stage 1 (121 Lots) registered Balance 475 Lots awaiting approval





## Location

North of the Ipswich Riverlink Shopping Centre

#### Area

25 ha

## Description

690 D