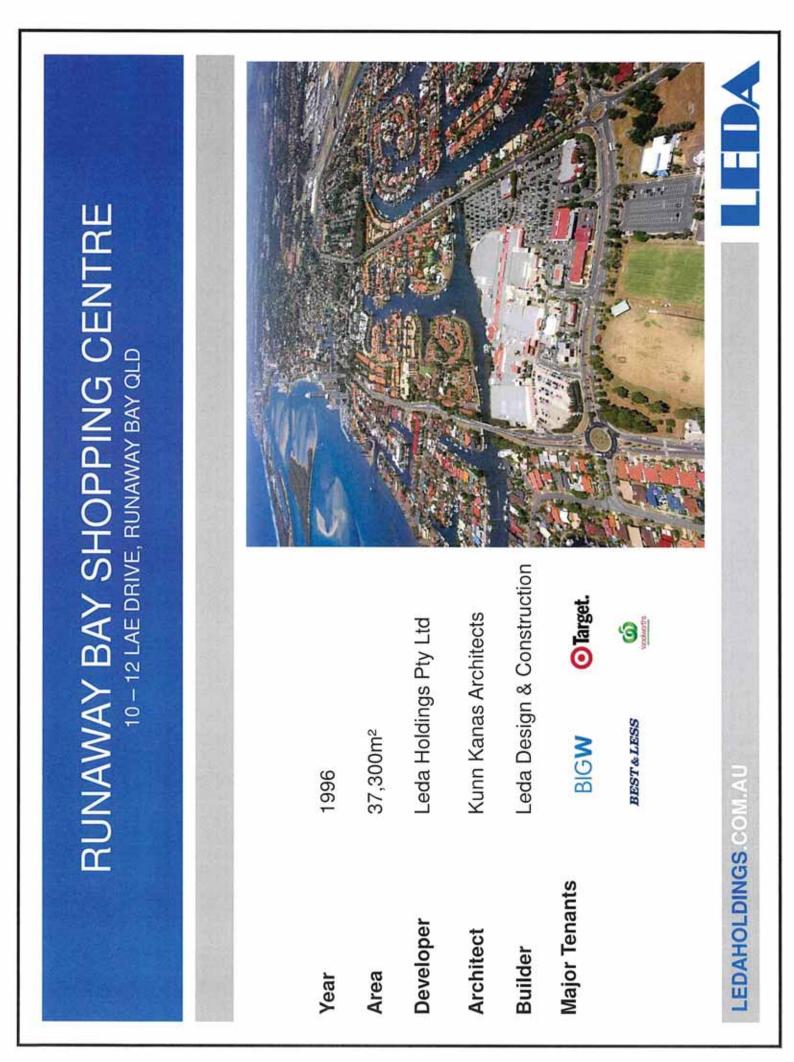

, QLD        |
| 1997     | 58,753m <sup>2</sup> | Morayfield Shopping Centre, QLD         |
| 1997     | 6,359m <sup>2</sup>  | Morayfield Village Shopping Centre, QLD |
| 1997-98  | $1,350m^{2}$         | Morayfield Auto Centre, QLD             |
| 1997-98  | $5,000m^{2}$         | Morayfield Convenience Centre, QLD      |
| *1988-99 | $75,430m^{2}$        | Tuggeranong Hyper dome, ACT             |
| 2001     | 26,850m <sup>2</sup> | Victoria Point Shopping Centre, QLD     |
| 2001     | 23,000m <sup>2</sup> | Taigum Shopping Centre, QLD             |
| 2002     | $27,000 \text{m}^2$  | Sunshine Super Centre, QLD              |
| 2007     | 53,207m <sup>2</sup> | Ipswich River link Shopping Centre, QLD |
| TOTAL    | 544,960m² approx.    | ох.                                     |











|      |                      |                       | The second secon | All and a second a |                       |                         |                     |
|------|----------------------|-----------------------|-------------------------------------------------------------------------------------------------------------------------------------------------------------------------------------------------------------------------------------------------------------------------------------------------------------------------------------------------------------------------------------------------------------------------------------------------------------------------------------------------------------------------------------------------------------------------------------------