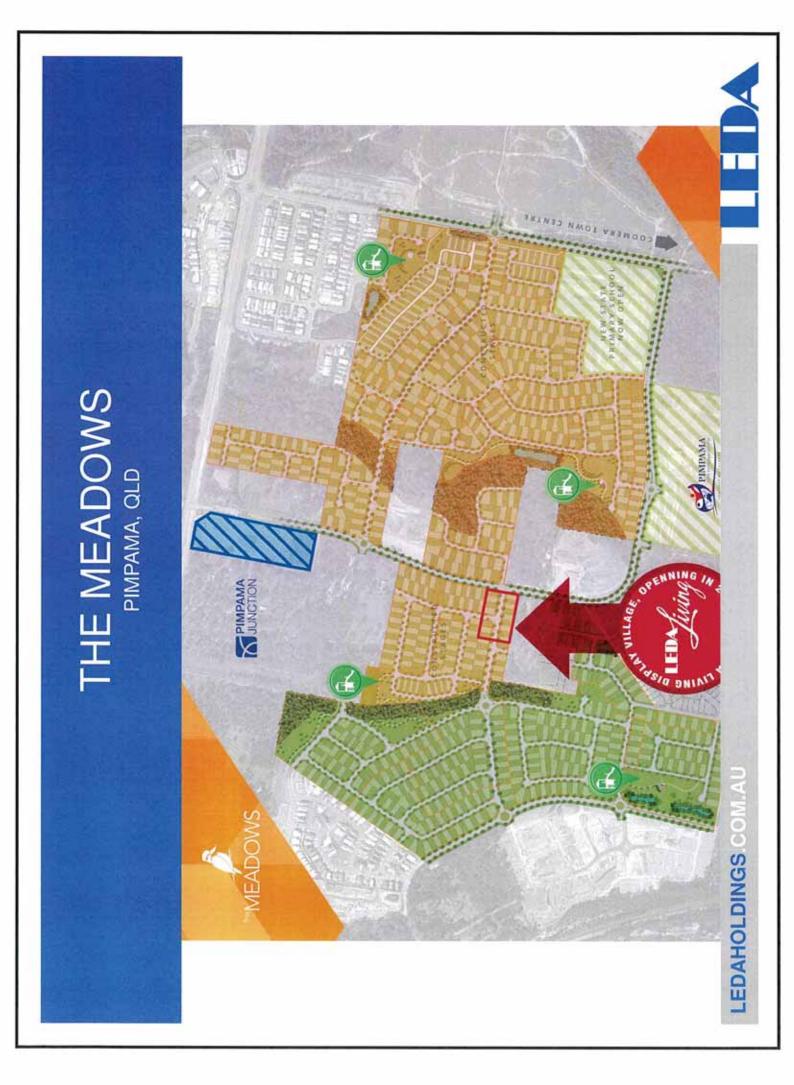

of 10,147m<sup>2</sup>. On either side of the foyer entries there are 3 retail areas totalling approximately 1,000m<sup>2</sup>, in addition there are 2 levels of basement car parking accommodation approximately for 24 cars.</li> </ul> |
| LEDAHOLDINGS.COM.AU |                                                                                                                                                                                                                                                                                                                                                                                                                                                                                                                                                        |





Stage 1 (121 Lots) registered Balance 475 Lots awaiting approval





## Location

North of the Ipswich Riverlink Shopping Centre

#### Area

25 ha

## Description

690 Dwelling Residential Estate

## Status

First Stage 118 lots DA Approved











1989

Location

Clear Island Waters, Gold Coast

## Description

Compromising a 544 lot Residential subdivision with emphasis on quality parks, street scaping, unique street lighting and village style shopping Centre featuring the use of sandstone and timber and wide boardwalks set around man-made waterways.











Stage 1 (121 Lots) registered Balance 475 Lots awaiting approval





## Location

North of the Ipswich Riverlink Shopping Centre

#### Area

25 ha

## Description

690 Dwelling Residential Estate

## Status

First Stage 1