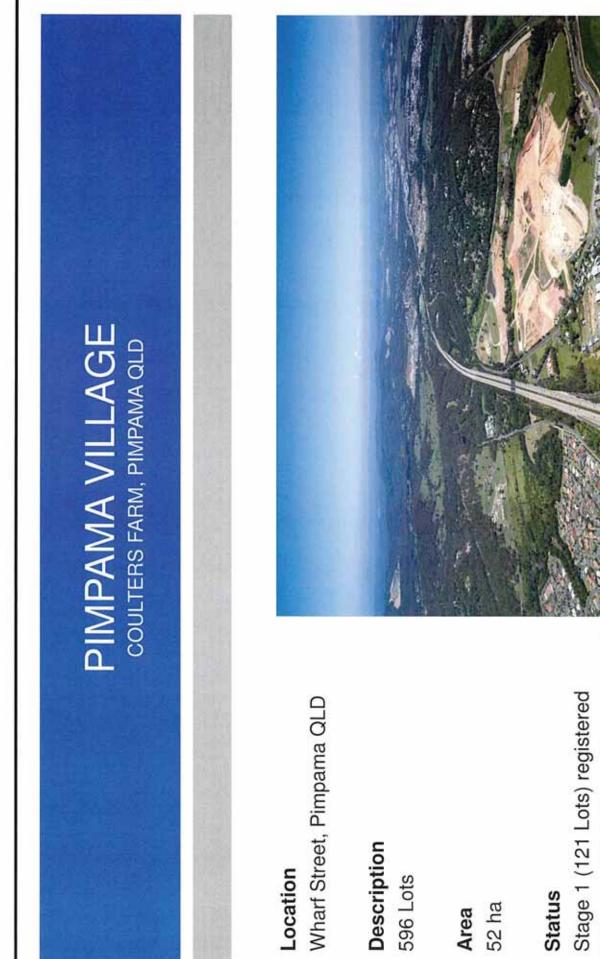

|
| DIXON DRIVE<br>Location<br>Yawalpah Road and Cunningham Drive North | KARINGAL DRIVE<br>Location<br>Karingal Drive, Pimpama                           |
| <b>Description</b><br>671 Lot Subdivision                           | Description<br>587 Lot Subdivision                                              |
| Area<br>54 ha                                                       | <b>Area</b><br>38 ha                                                            |
| Status<br>All stages registered                                     | Status<br>3 stages (357 Lots) registered<br>Balance 230 Lots under construction |
| LEDAHOLDINGS.COM.AU                                                 |                                                                                 |









Stage 1 (121 Lots) registered Balance 475 Lots awaiting approval



LEDAHOLDINGS.COM.AU



#### Location

North of the Ipswich Riverlink Shopping Centre

#### Area

25 ha

### Description

690 Dwelling Residential Estate

#### Status

First Stage 118 lots DA Approved



## LEDAHOLDINGS.COM.









1989

Location

Clear Island Waters, Gold Coast

## Description

Compromising a 544 lot Residential subdivision with emphasis on quality parks, street scaping, unique street lighting and village style shopping Centre featuring the use of sandstone and timber and wide boardwalks set around man-made waterways.











Stage 1 (121 Lots) registered Balance 475 Lots awaiting approval





## Location

North of the Ipswich Riverlink Shopping Centre

#### Area

25 ha

## Description

690 Dwellin