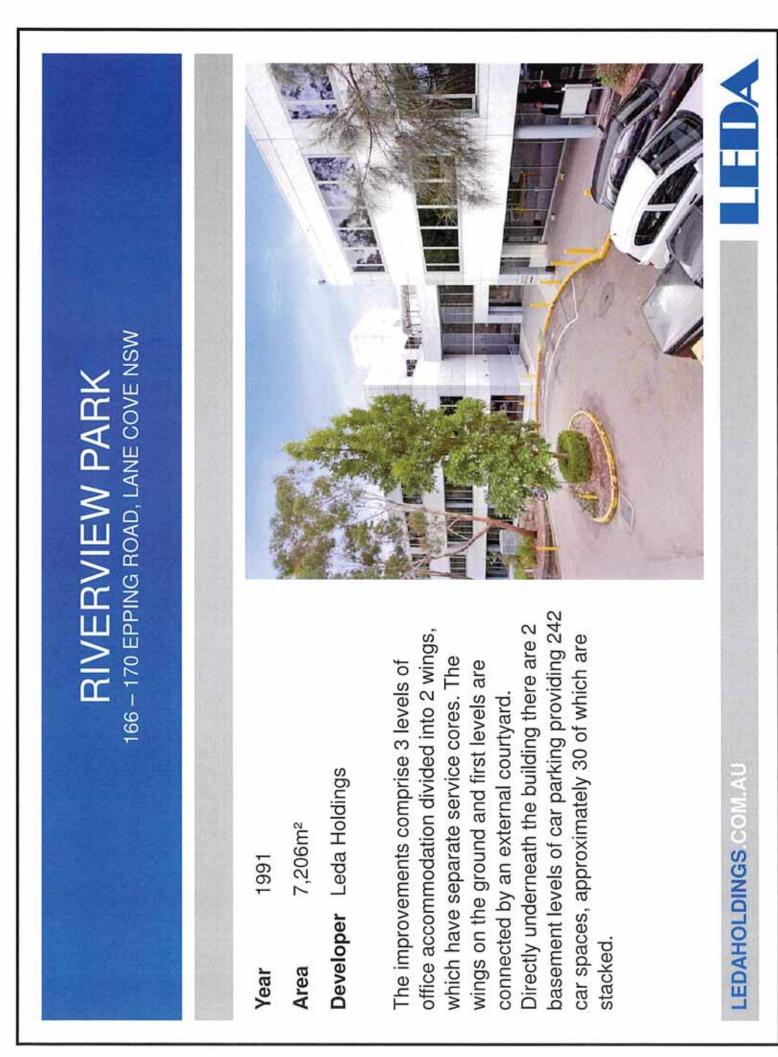

ible offering in terms of size and officewarehouse ratio.



### LEDAHOLDINGS.COM

# 5 – 15 DUNNING AVENUE, ROSEBERY NSW

Year 1986

Area 19,426m<sup>2</sup>

Developer Leda Holdings

This prominent office/warehouse complex offers eight high clearance warehouse/office units with container height roller door and air-conditioned fitted out mezzanine office space with offices, boardroom, kitchenette and amenities and ground floor showroom/office with amenities and ground floor showroom/office with amenities. Situated in the heart of Rosebery the site is approximately fifteen minutes from the Sydney CBD, while still close to M5 Motorway, the Airport and Port Botany. The site is surrounded with good public transport including Green Square which is within walking distance.



LEDAHOLDINGS.COM.





| SubscriptionName1999Area8,600m2DeveloperLeda HoldingsBuilderRIC ConstructionsThe subject property is located on the easters<br>for socated fix to the Northeast. Quality<br>office/warehouse units within a well-maintained<br>corporate park offering great amenities and cate<br>within complex. Excellent access to the CBD,<br>Sydney Aiport, Port Botany and the MS<br>Motoway. A short walk to Green Square station |
|---------------------------------------------------------------------------------------------------------------------------------------------------------------------------------------------------------------------------------------------------------------------------------------------------------------------------------------------------------------------------------------------