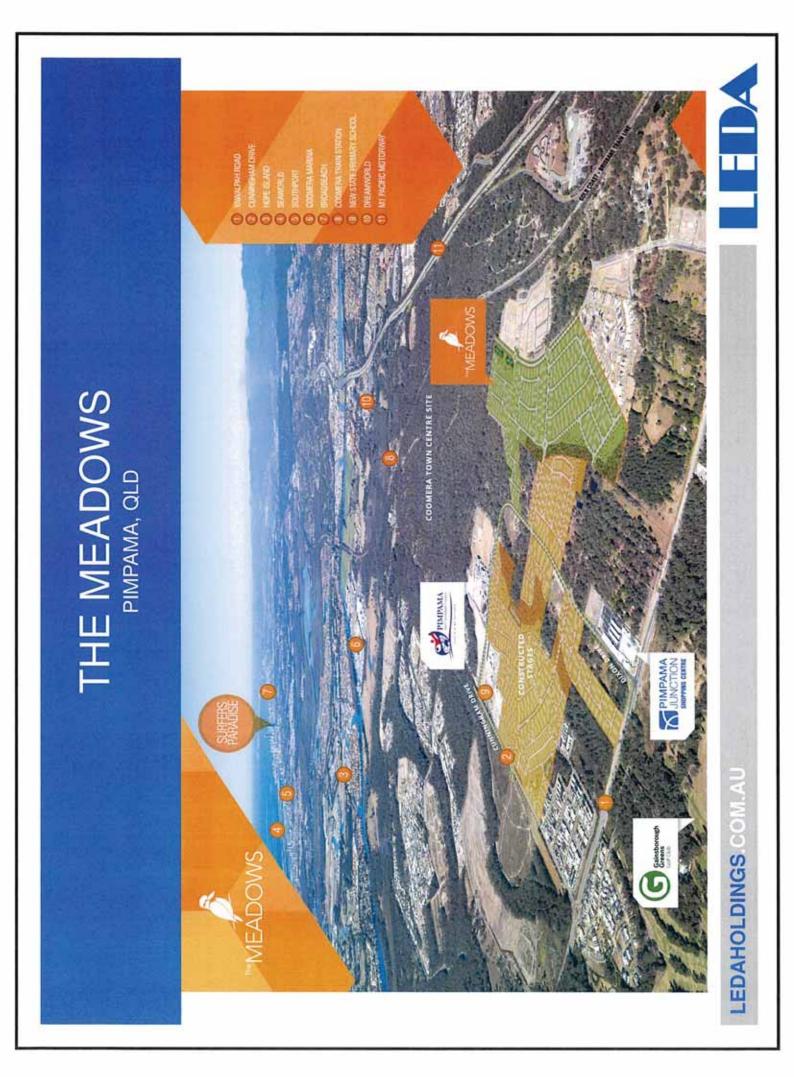

|
| DIXON DRIVE<br>Location<br>Yawalpah Road and Cunningham Drive North | KARINGAL DRIVE<br>Location<br>Karingal Drive, Pimpama                           |
| <b>Description</b><br>671 Lot Subdivision                           | Description<br>587 Lot Subdivision                                              |
| Area<br>54 ha                                                       | <b>Area</b><br>38 ha                                                            |
| Status<br>All stages registered                                     | Status<br>3 stages (357 Lots) registered<br>Balance 230 Lots under construction |
| LEDAHOLDINGS.COM.AU                                                 |                                                                                 |









Stage 1 (121 Lots) registered Balance 475 Lots awaiting approval



LEDAHOLDINGS.COM.AU



#### Location

North of the Ipswich Riverlink Shopping Centre

#### Area

25 ha

### Description

690 Dwelling Residential Estate

#### Status

First Stage 118 lots DA Approved



## LEDAHOLDINGS.COM.









1989

Location

Clear Island Waters, Gold Coast

## Description

Compromising a 544 lot Residential subdivision with emphasis on quality parks, street scaping, unique street lighting and village style shopping Centre featuring the use of sandstone and timber and wide boardwalks set around man-made waterways.











Stage 1 (121 Lots) registered Balance 475 Lots awaiting approval





## Location

North of the Ipswich Riverlink Shopping Centre

#### Area

25 ha

## Description

690 Dwe