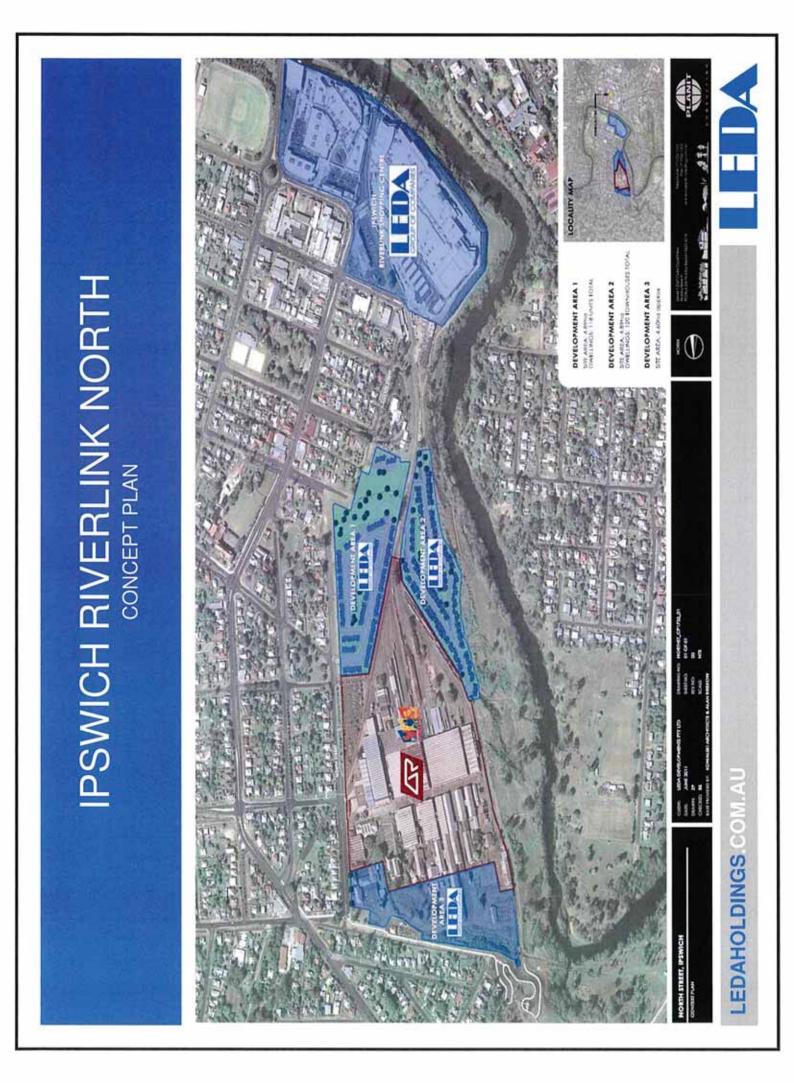

LEDAHOLDINGS.COM.AU



#### Location

North of the Ipswich Riverlink Shopping Centre

#### Area

25 ha

### Description

690 Dwelling Residential Estate

#### Status

First Stage 118 lots DA Approved



## LEDAHOLDINGS.COM.









1989

Location

Clear Island Waters, Gold Coast

## Description

Compromising a 544 lot Residential subdivision with emphasis on quality parks, street scaping, unique street lighting and village style shopping Centre featuring the use of sandstone and timber and wide boardwalks set around man-made waterways.











Stage 1 (121 Lots) registered Balance 475 Lots awaiting approval





## Location

North of the Ipswich Riverlink Shopping Centre

#### Area

25 ha

## Description

690 Dwelling Residential Estate

## Status

First Stage 118 lots DA Approved











1989

Location

Clear Island Waters, Gold Coast

## Description

Compromising a 544 lot Residential subdivision with emphasis on quality parks, street scaping, unique street lighting and village style shopping Centre featuring the use of sandstone and timber and wide boardwalks set around man-made waterways.











| Astule purchasing combined with the creative development allows Leda to confidently guarantee substantial investment points of its commercial projects. The Commercial Development Division has an enviable record for identifying and purchasing prime locations with development Division has an enviable record for identifying and purchasing prime locations with development Division has an enviable record for identifying and purchasing prime locations with development Di