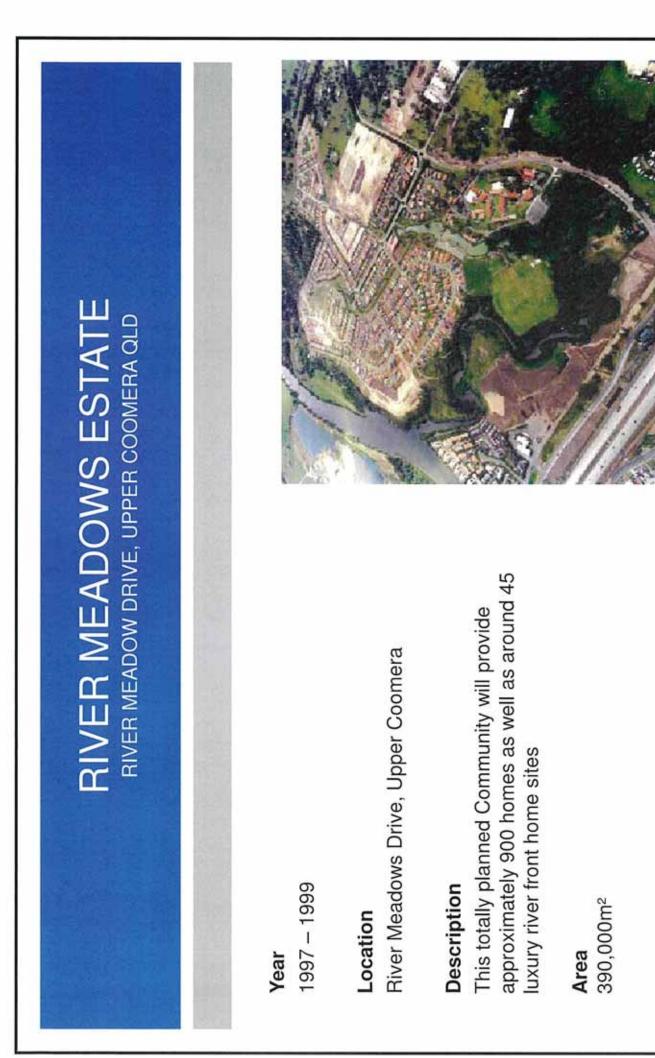

|
| Area<br>54 ha                                                       | <b>Area</b><br>38 ha                                                            |
| Status<br>All stages registered                                     | Status<br>3 stages (357 Lots) registered<br>Balance 230 Lots under construction |
| LEDAHOLDINGS.COM.AU                                                 |                                                                                 |









Stage 1 (121 Lots) registered Balance 475 Lots awaiting approval



LEDAHOLDINGS.COM.AU



#### Location

North of the Ipswich Riverlink Shopping Centre

#### Area

25 ha

### Description

690 Dwelling Residential Estate

#### Status

First Stage 118 lots DA Approved



## LEDAHOLDINGS.COM.









1989

Location

Clear Island Waters, Gold Coast

## Description

Compromising a 544 lot Residential subdivision with emphasis on quality parks, street scaping, unique street lighting and village style shopping Centre featuring the use of sandstone and timber and wide boardwalks set around man-made waterways.











Stage 1 (121 Lots) registered Balance 475 Lots awaiting approval





## Location

North of the Ipswich Riverlink Shopping Centre

#### Area

25 ha

## Description

690 Dwelling Residential Estate

## Status

First Stage 118 lots DA Approved











1989

Location

Clear Island Waters, Gold Coast

## Description

Compromising a 544 lot Residential subdivision with emphasis on quality parks, street scaping, unique street lighting and village style shopping Centre fea