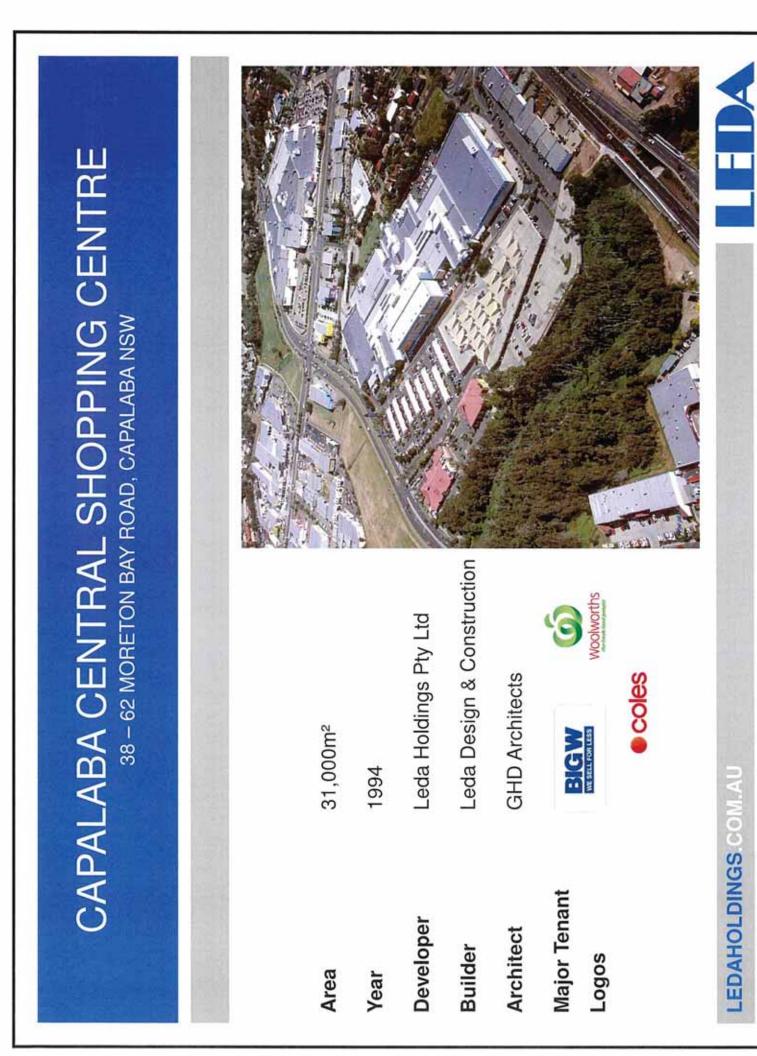

| Major Tenants         |                         | LEDAHOLDINGS.COM.AU |





| CURRENT MAJOR DEVELOPMENTS | DEVELOPMENT | Cobaki Lakes<br>Kings Forest<br>Coomera Meadows – Dixon Drive, Coomera<br>Coomera Meadows – Karingal Drive, Coomera<br>Pimpama Village – Coulters Farm, Pimpama<br>Ipswich Riverlink North |                          |                     |
|----------------------------|-------------|--------------------------------------------------------------------------------------------------------------------------------------------------------------------------------------------|--------------------------|---------------------|
| JRRENT                     | AREA        | 605.4 ha<br>856.5 ha<br>54.01 ha<br>38.282 ha<br>52.9061 ha<br>25.07 ha