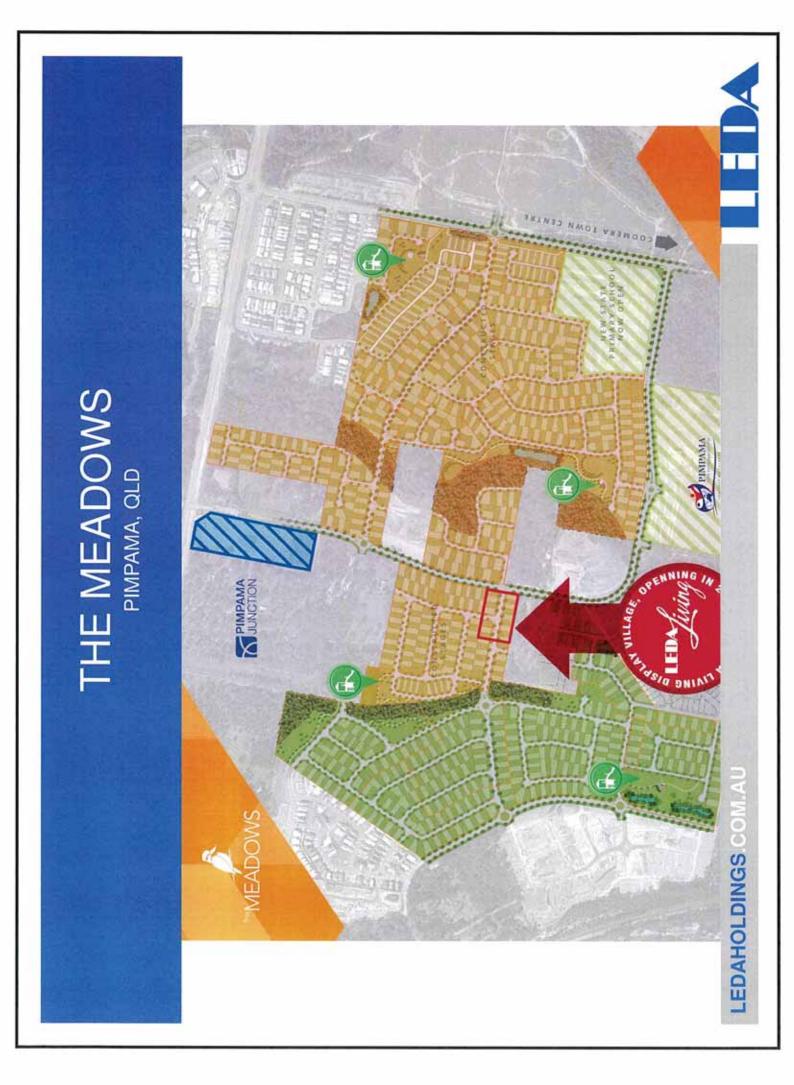

|
| DIXON DRIVE<br>Location<br>Yawalpah Road and Cunningham Drive North | KARINGAL DRIVE<br>Location<br>Karingal Drive, Pimpama                           |
| <b>Description</b><br>671 Lot Subdivision                           | Description<br>587 Lot Subdivision                                              |
| Area<br>54 ha                                                       | <b>Area</b><br>38 ha                                                            |
| Status<br>All stages registered                                     | Status<br>3 stages (357 Lots) registered<br>Balance 230 Lots under construction |
| LEDAHOLDINGS.COM.AU                                                 |                                                                                 |









Stage 1 (121 Lots) registered Balance 475 Lots awaiting approval



LEDAHOLDINGS.COM.AU



#### Location

North of the Ipswich Riverlink Shopping Centre

#### Area

25 ha

### Description

690 Dwelling Residential Estate

#### Status

First Stage 118 lots DA Approved



## LEDAHOLDINGS.COM.









1989

Location

Clear Island Waters, Gold Coast

## Description

Compromising a 544 lot Residential subdivision with emphasis on quality parks, street scaping, unique street lighting and village style shopping Centre featuring the use of sandstone and timber and wide boardwalks set around man-made waterways.











Stage 1 (121 Lots) registered Balance 475 Lots awaiting approval





## Location

North of the Ipswich Riverlink Shopping Centre

#### Area

25 ha

## Description

690 Dwell