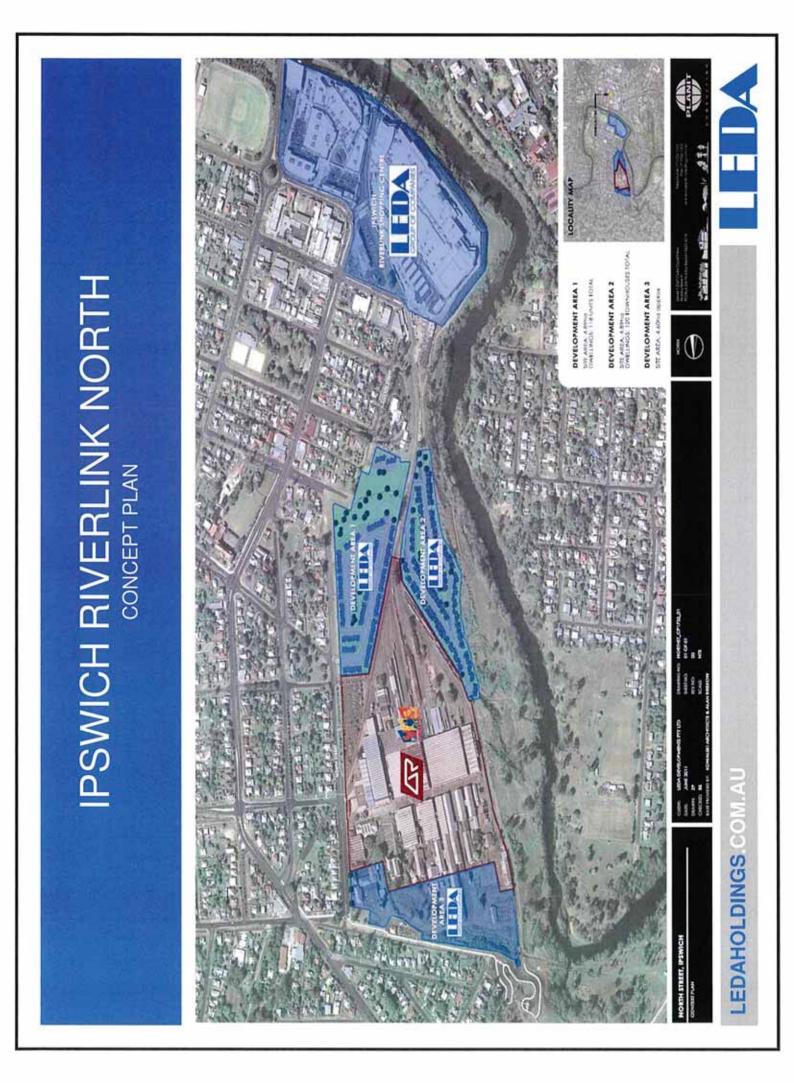

**IPSWICH RIVERLINK SHOPPING CENTRE** CORNER OF THE DOWNS STREET& THE TERRACE, NORTH IPSWICH QLD

| Year                               | March 2006                 | ないない。一般にないない |
|------------------------------------|----------------------------|--------------|
| Area                               | 56,695m <sup>2</sup>       |              |
| Developer                          | Leda Holdings Pty Ltd      |              |
| Architect                          | The Buchan Group           |              |
| Builder                            | Leda Design & Construction |              |
| Parking Spaces                     | 2,350                      |              |
| Specialty Stores                   | 125                        |              |
| Major Tenants                      | ⊙Target. Coles ŵ           |              |
| Mini Majors<br>Tenants             |                            |              |
| Leda currently owns & manages this | manages this Centre        |              |