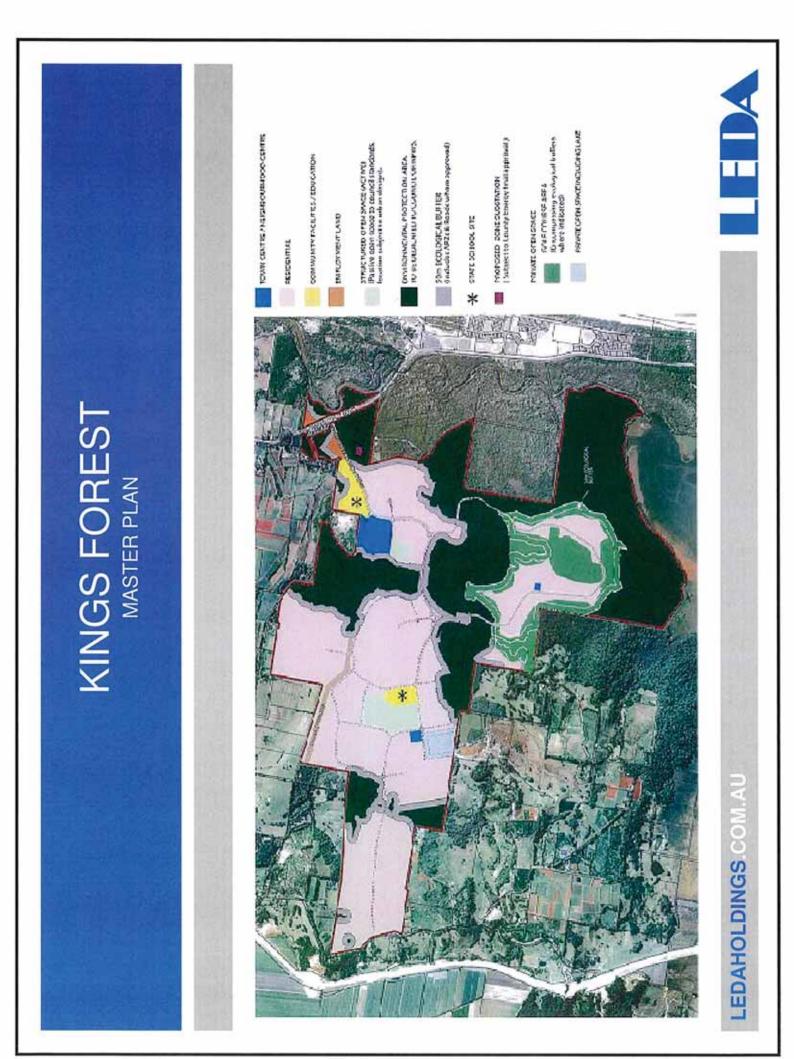

------------------------------------------------------------------------------------------------------------------------------------------------------------------|--------------------------|---------------------|
| JRRENT                     | AREA        | 605.4 ha<br>856.5 ha<br>54.01 ha<br>38.282 ha<br>52.9061 ha<br>25.07 ha                                                                                                                    | Total 1632.16 ha approx. | OM.AU               |
| C                          | YEAR        | Current<br>Current<br>Current<br>Current<br>Current                                                                                                                                        | Total 1632               | LEDAHOLDINGS.COM.AU |







Approved







| THE MEADOWS<br>PIMPAMA, QLD                                         | ONS                                                                             |
|---------------------------------------------------------------------|---------------------------------------------------------------------------------|
|                                                                     |                                                                                 |
| DIXON DRIVE<br>Location<br>Yawalpah Road and Cunningham Drive North | KARINGAL DRIVE<br>Location<br>Karingal Drive, Pimpama                           |
| <b>Description</b><br>671 Lot Subdivision                           | Description<br>587 Lot Subdivision                                              |
| Area<br>54 ha