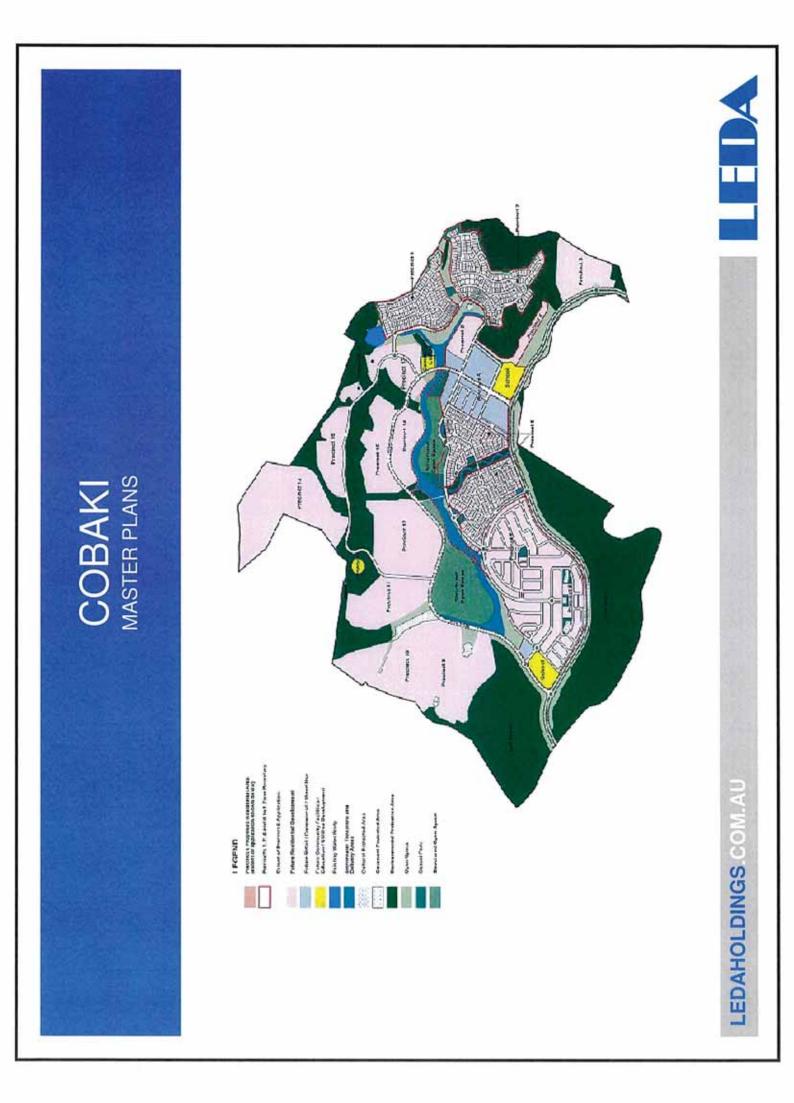

------------------------------------------------------------------------------------------------------------------------------------------------------------------------------------|--------------------------|---------------------|
| JRRENT                     | AREA        | 605.4 ha<br>856.5 ha<br>54.01 ha<br>38.282 ha<br>52.9061 ha<br>25.07 ha                                                                                                                    | Total 1632.16 ha approx. | OM.AU               |
| C                          | YEAR        | Current<br>Current<br>Current<br>Current<br>Current                                                                                                                                        | Total 1632               | LEDAHOLDINGS.COM.AU |







Approved







| THE MEADOWS<br>PIMPAMA, QLD                                         | ONS                                                                             |
|---------------------------------------------------------------------|---------------------------------------------------------------------------------|
|                                                                     |                                                                                 |
| DIXON DRIVE<br>Location<br>Yawalpah Road and Cunningham Drive North | KARINGAL DRIVE<br>Location<br>Karingal Drive, Pimpama                           |
| <b>Description</b><br>671 Lot Subdivision                           | Description<br>587 Lot Subdivision                                              |
| Area<br>