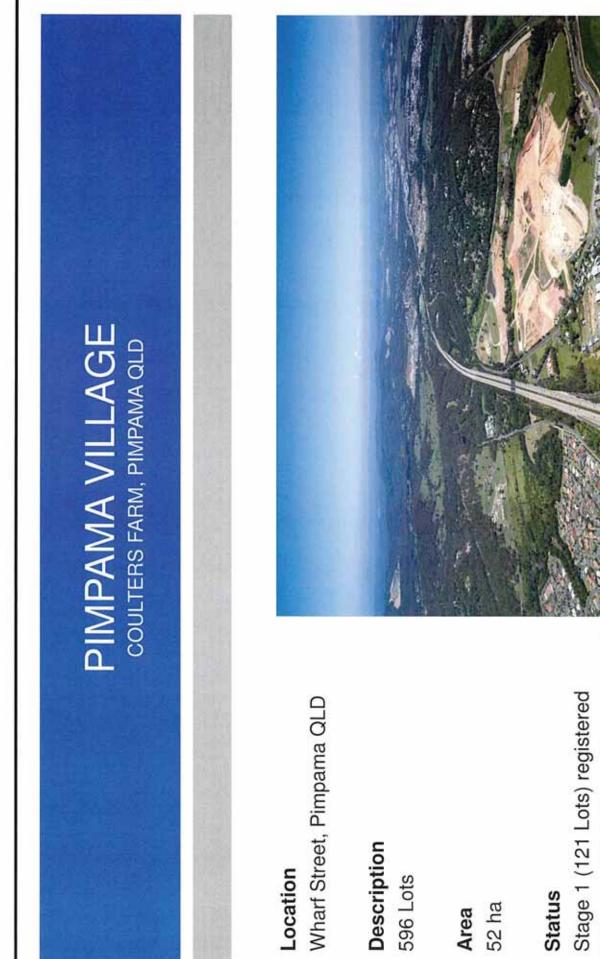

|





Stage 1 (121 Lots) registered Balance 475 Lots awaiting approval





## Location

North of the Ipswich Riverlink Shopping Centre

#### Area

25 ha

## Description

690 Dwelling Residential Estate

## Status

First Stage 118 lots DA Approved











1989

Location

Clear Island Waters, Gold Coast

## Description

Compromising a 544 lot Residential subdivision with emphasis on quality parks, street scaping, unique street lighting and village style shopping Centre featuring the use of sandstone and timber and wide boardwalks set around man-made waterways.











Stage 1 (121 Lots) registered Balance 475 Lots awaiting approval





## Location

North of the Ipswich Riverlink Shopping Centre

#### Area

25 ha

## Description

690 Dwelling Residential Estate

## Status

First Stage 118 lots DA Approved











1989

Location

Clear Island Waters, Gold Coast

## Description

Compromising a 544 lot Residential subdivision with emphasis on quality parks, street scaping, unique street lighting and village style shopping Centre featuring the use of sandstone and timber and wide boardwalks set around man-made waterways.







| 20 HUNTER ST        | STREET, SYDNEY NSW