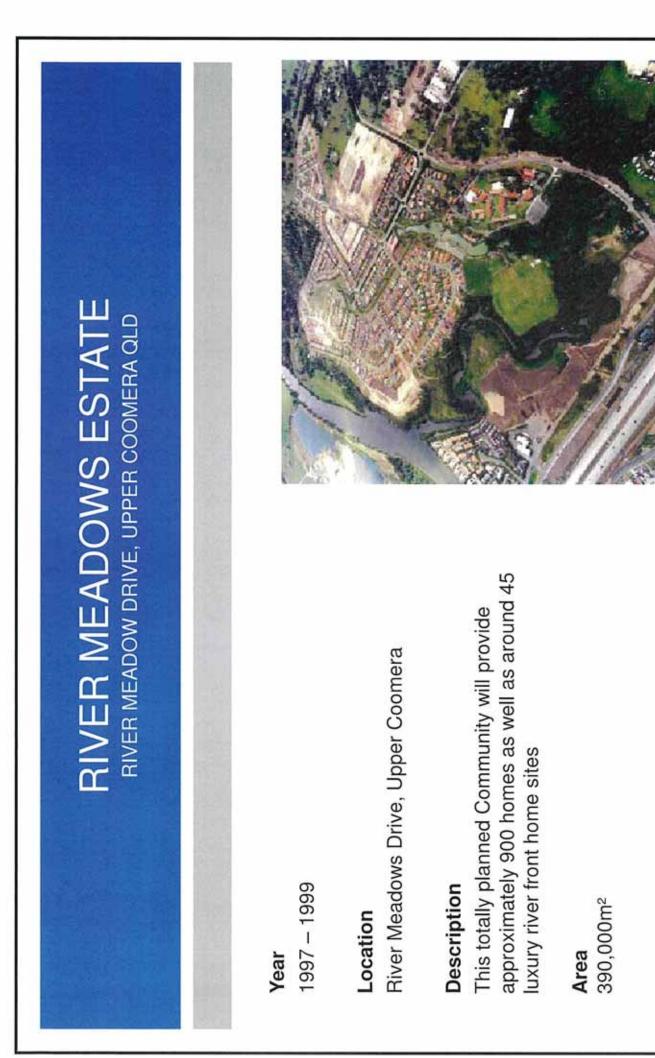

gistered Balance 475 Lots awaiting approval





## Location

North of the Ipswich Riverlink Shopping Centre

#### Area

25 ha

## Description

690 Dwelling Residential Estate

## Status

First Stage 118 lots DA Approved











1989

Location

Clear Island Waters, Gold Coast

## Description

Compromising a 544 lot Residential subdivision with emphasis on quality parks, street scaping, unique street lighting and village style shopping Centre featuring the use of sandstone and timber and wide boardwalks set around man-made waterways.











Stage 1 (121 Lots) registered Balance 475 Lots awaiting approval





## Location

North of the Ipswich Riverlink Shopping Centre

#### Area

25 ha

## Description

690 Dwelling Residential Estate

## Status

First Stage 118 lots DA Approved











1989

Location

Clear Island Waters, Gold Coast

## Description

Compromising a 544 lot Residential subdivision with emphasis on quality parks, street scaping, unique street lighting and village style shopping Centre featuring the use of sandstone and timber and wide boardwalks set around man-made waterways.







| 20 HUNTER ST        | STREET, SYDNEY NSW