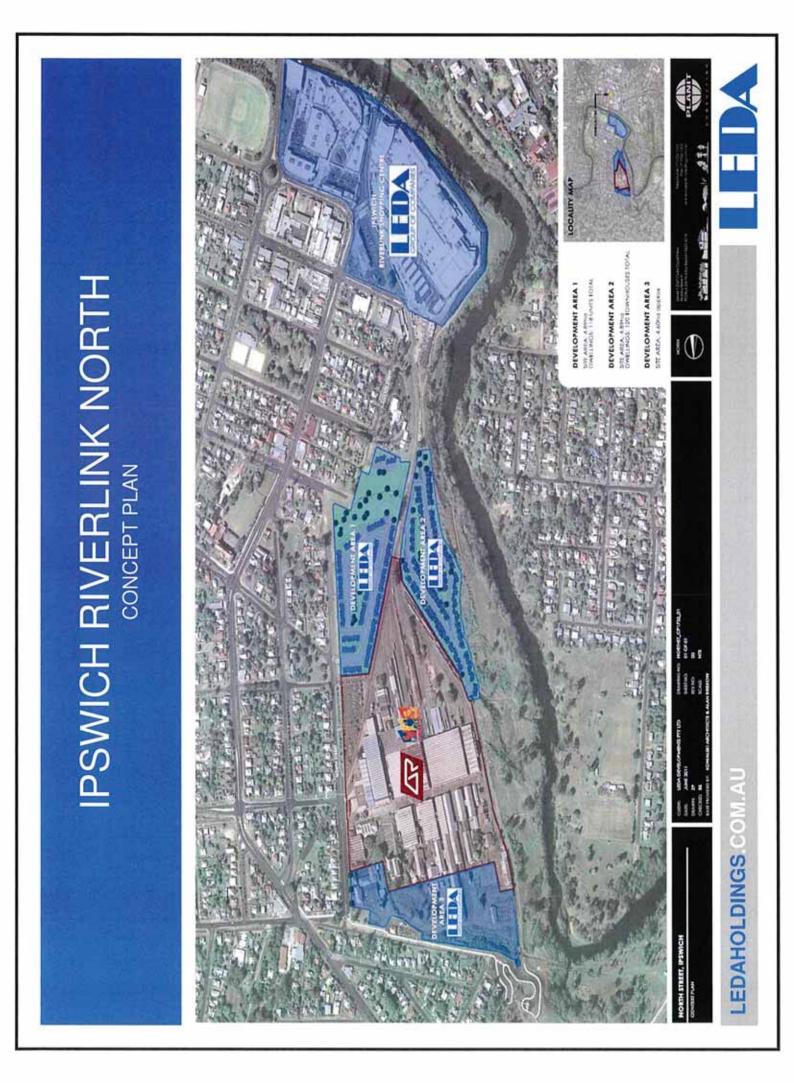

NGS.COM.AU |                                                                                                                                                                                                                                                                                                                                                                                                                                                                                                                                                        |





Stage 1 (121 Lots) registered Balance 475 Lots awaiting approval





## Location

North of the Ipswich Riverlink Shopping Centre

#### Area

25 ha

## Description

690 Dwelling Residential Estate

## Status

First Stage 118 lots DA Approved











1989

Location

Clear Island Waters, Gold Coast

## Description

Compromising a 544 lot Residential subdivision with emphasis on quality parks, street scaping, unique street lighting and village style shopping Centre featuring the use of sandstone and timber and wide boardwalks set around man-made waterways.











Stage 1 (121 Lots) registered Balance 475 Lots awaiting approval





## Location

North of the Ipswich Riverlink Shopping Centre

#### Area

25 ha

## Description

690 Dwelling Residential Estate

## Status

First Stage 118 lots DA Approved











1989

Location

Clear Island Waters, Gold Coast

## Description

Compromising a 544 lot Residential subdivision with emphasis on quality parks, street scaping, unique street lighting and village style shopping Centre f