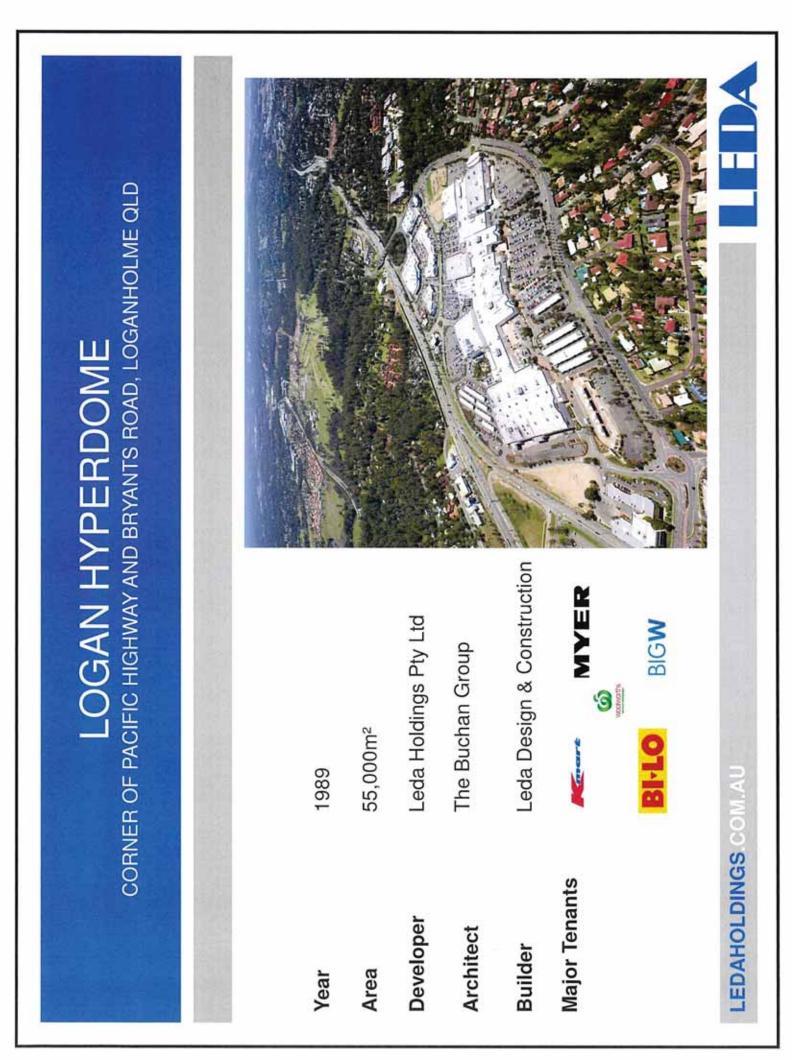

ntre, QLD        |
| 1997     | 58,753m <sup>2</sup> | Morayfield Shopping Centre, QLD         |
| 1997     | 6,359m <sup>2</sup>  | Morayfield Village Shopping Centre, QLD |
| 1997-98  | $1,350m^{2}$         | Morayfield Auto Centre, QLD             |
| 1997-98  | $5,000m^{2}$         | Morayfield Convenience Centre, QLD      |
| *1988-99 | $75,430m^{2}$        | Tuggeranong Hyper dome, ACT             |
| 2001     | 26,850m <sup>2</sup> | Victoria Point Shopping Centre, QLD     |
| 2001     | 23,000m <sup>2</sup> | Taigum Shopping Centre, QLD             |
| 2002     | $27,000 \text{m}^2$  | Sunshine Super Centre, QLD              |
| 2007     | 53,207m <sup>2</sup> | Ipswich River link Shopping Centre, QLD |
| TOTAL    | 544,960m² approx.    | ох.                                     |











|      |                      |                       | The second secon | All and a second a |                       |                         |                     |
|------|----------------------|-----------------------|---------------------------------------------------------------------------------------------------------------------------------------------------------------------------------------------------------------------------------------------------------------------------------------------------------------------------------------------------------------------------------------------------------------------------------------------------------------------------------------------------------------------------------------------------------------------------------------