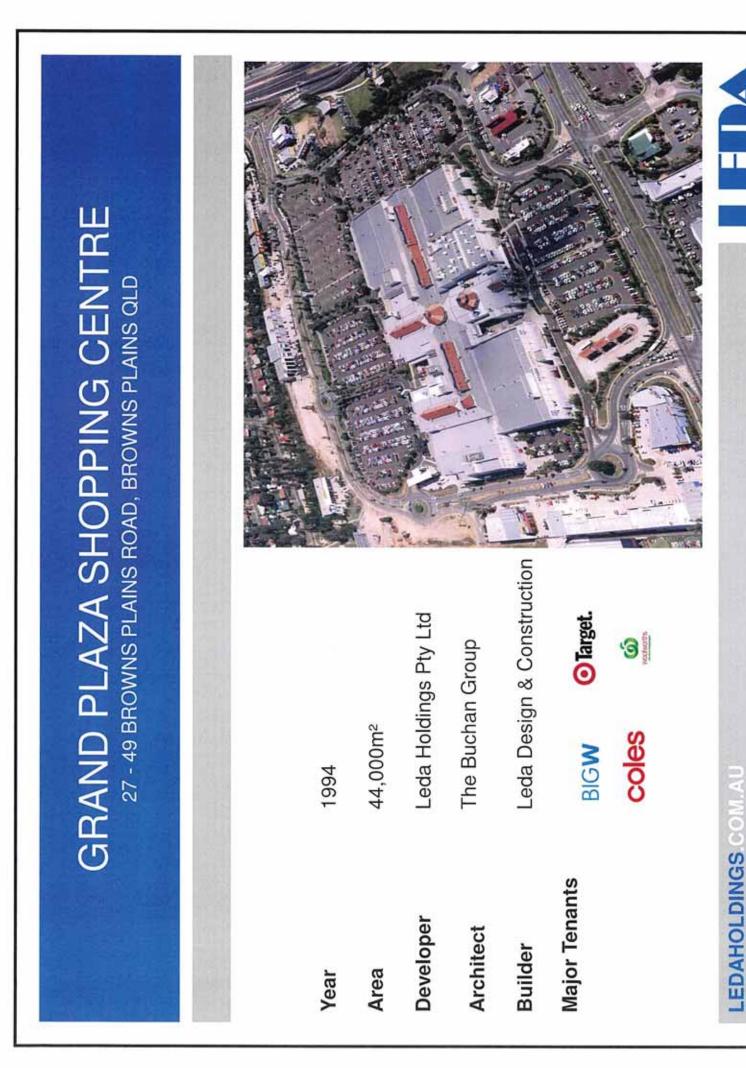

re, QLD        |
| 1997     | 58,753m <sup>2</sup> | Morayfield Shopping Centre, QLD         |
| 1997     | 6,359m <sup>2</sup>  | Morayfield Village Shopping Centre, QLD |
| 1997-98  | $1,350m^{2}$         | Morayfield Auto Centre, QLD             |
| 1997-98  | $5,000m^{2}$         | Morayfield Convenience Centre, QLD      |
| *1988-99 | $75,430m^{2}$        | Tuggeranong Hyper dome, ACT             |
| 2001     | 26,850m <sup>2</sup> | Victoria Point Shopping Centre, QLD     |
| 2001     | 23,000m <sup>2</sup> | Taigum Shopping Centre, QLD             |
| 2002     | $27,000 \text{m}^2$  | Sunshine Super Centre, QLD              |
| 2007     | 53,207m <sup>2</sup> | Ipswich River link Shopping Centre, QLD |
| TOTAL    | 544,960m² approx.    | ох.                                     |











|      |                      |                       | The second secon | All and a second a |                       |                         |                     |
|------|----------------------|-----------------------|-----------------------------------------------------------------------------------------------------------------------------------------------------------------------------------------------------------------------------------------------------------------------------------------------------------------------------------------------------------------------------------------------------------------------------------------------------------------------------------------------------------------------------------------------------------------------------------------