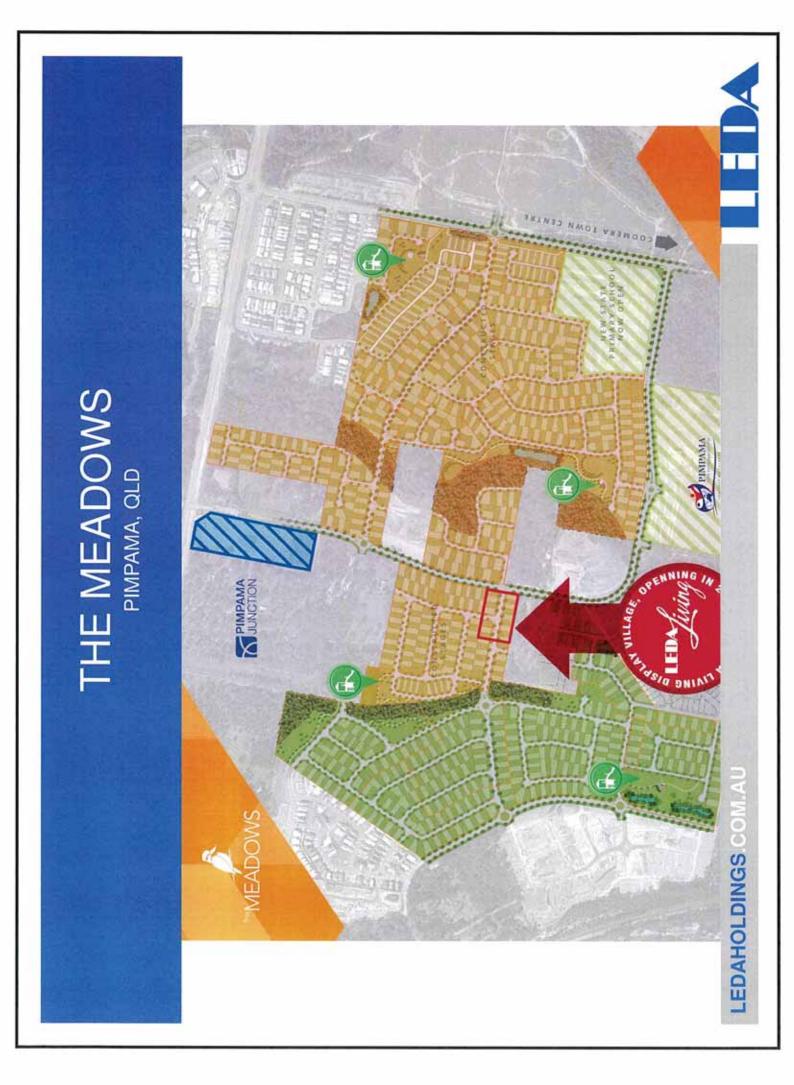

der construction |
| LEDAHOLDINGS.COM.AU                                                 |                                                                                 |









Stage 1 (121 Lots) registered Balance 475 Lots awaiting approval



LEDAHOLDINGS.COM.AU



#### Location

North of the Ipswich Riverlink Shopping Centre

#### Area

25 ha

### Description

690 Dwelling Residential Estate

#### Status

First Stage 118 lots DA Approved



## LEDAHOLDINGS.COM.









1989

Location

Clear Island Waters, Gold Coast

## Description

Compromising a 544 lot Residential subdivision with emphasis on quality parks, street scaping, unique street lighting and village style shopping Centre featuring the use of sandstone and timber and wide boardwalks set around man-made waterways.











Stage 1 (121 Lots) registered Balance 475 Lots awaiting approval





## Location

North of the Ipswich Riverlink Shopping Centre

#### Area

25 ha

## Description

690 Dwelling Residential Estate

## Status

First Stage 118 lots DA Approved











1989

Location

Clear Island Waters, Gold Coast

## Description

Compromising a 544 lot Residential subdivision with emphasis on quality parks, street scaping, unique street lighting and village style shopping Centre featuring the use of sandstone and timber and wide boardwalks set around man-made waterways.











| Astule purchasing combined with the creative development allows Leda to confidently guarantee substantial investment points of its commercial projects. The Commercial Development Division has an enviable record for ident