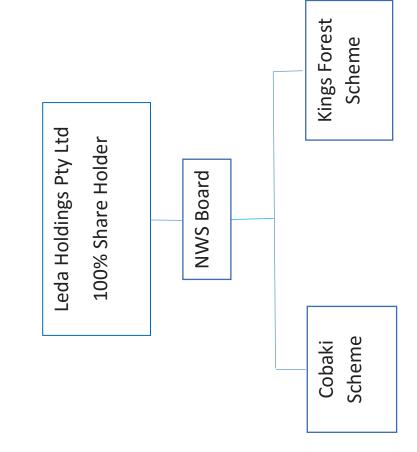

| Year1986Area19,426m²DeveloperLeda Holdings                                                                                                                                                                                                                                                                                                             |
| 5 – 15 DUNNING AVENUE, ROSEBERY NSW | 5 – 15 DUNNING AVI                                                                                                                                                                                                                                                                                                                                     |





Appendix 6.1.1 (c)

## NWS Ownership Chart









| Position Title  | Risk & Compliance Officer     |
|-----------------|-------------------------------|
| Reporting to    | Chief Executive Officer (CEO) |
| Functional Team | Construction Delivery         |
| Location        | Gold Coast, QLD               |

### **Role Description**

The primary purpose of this role is to manage NWS Risks Assessments and meeting compliance requirements during the Project Construction Delivery of the NWS business operations, Procurement, Contract Management, Construction, and operations management of all new Water Utility Schemes and network infrastructure delivered by NWS and meeting all future risks and compliance issues with operating the networks in the future.

|               | Internal