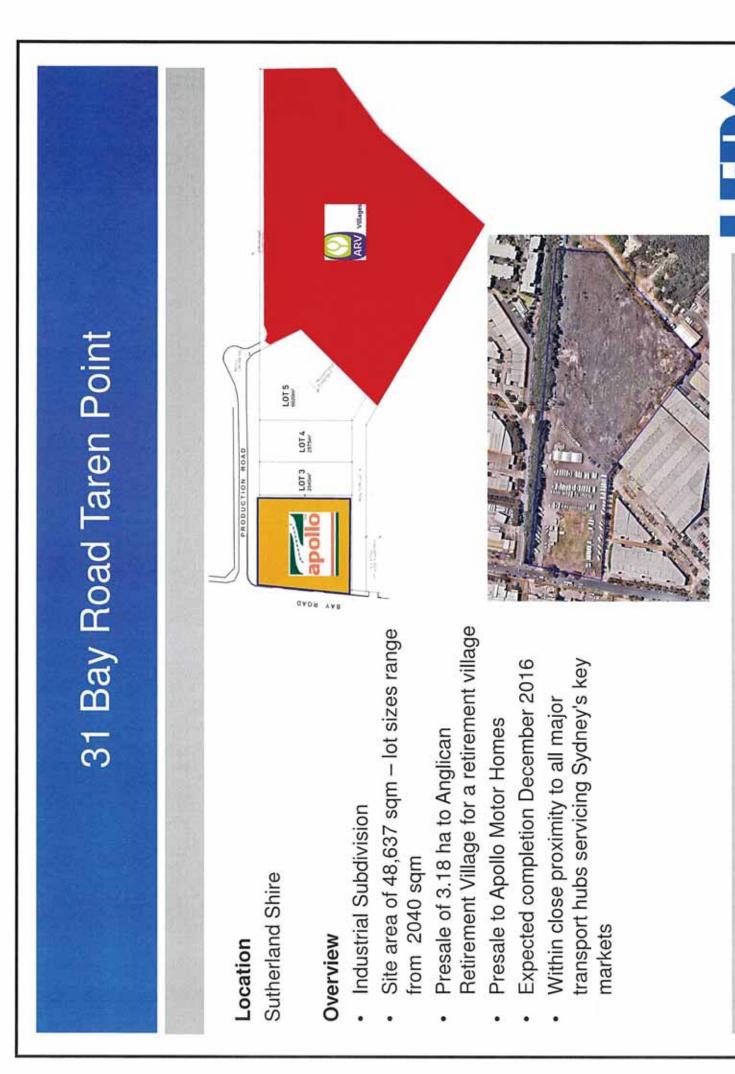

------------------------------------------------------------------------------------------------------------------------------------------------------------------------------------------------------------------------------------------------------------------------------------------------------------------|
| 32-40 Cawar                   | Image: State of the state |

### 32 Cawarra Road Caringbah Commercial Building

32 Cawarra Road Caringbah adjoining LEDA Sutherland Sire Adaptive reuse of former Jonson and Jonson Administration Industrial Estate Location

32 ROAD HOAR

- Building Description
- Area 2,963m2 NLA

ind Co

Status DA Approved – In delivery

### Tenants Include:

- ANZ Bank 395m2
- Little Learning School 708m2 plus outside play area 700m2
  - Crunch Gym 1,800m2
- Café









LEDAHOLDINGS

| YEAR | $AREA m^2$ | LOCATION                               |
|------|------------|----------------------------------------|
| 1980 | 1,800      | 3 River Street, Silverwater NSW        |
| 1981 | 14,000     | Bowman Road, Padstow NSW               |
| 1981 | 4,400      | 23 Leeds St, Rhodes NSW                |
| 1982 | 6,374      | 507-515 Botany Road, Alexandria NSW    |
| 1982 | 6,400      | 511 Botany Road, Zetland NSW           |
| 1983 | 13,500     | Fountain & Lawrence St, Alexandria NSW |
| 1983 | 6,410      | 243-247 Parramatta Rd, Auburn NSW      |
| 1983 | 12,555     | Forest View Estate, Frenchs Forest NSW |
| 1983 | 1,200      | 18-22 Murray Street, Marrickville NSW  |
| 1983 | 836        | 24-28 Murray Street, Marrickville NSW  |
| 1983 | 3,000      | 200 Wo