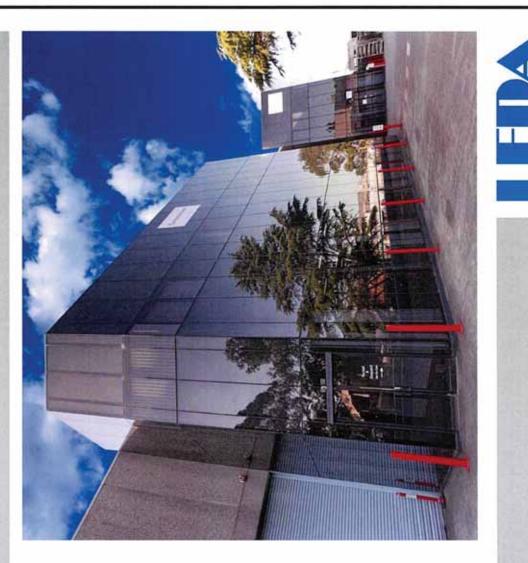

, Sydney Airport, Port Botany and the M5 Motorway. The nearby railway station is Mascot.



LEDAHOLDINGS.COM.

# 49 – 53 HOTHAM PARADE, ARTARMON NSW

Year 1986

Area 8,187m<sup>2</sup>

Developer Leda Holdings

Prominently situated in Hotham Parade, the subject property is well serviced by the train line and major arterials, only 10 minutes to Sydney CBD. This property offers a high clearance, clear span warehousing up to 7.5 metres high with semi-trailer access together with high quality mezzanine office space. The property is located 20 meters off the Pacific Highway with surrounding neighbours such as BMW, Sharp and Alto Group. The property benefits from substantial amounts of undercover parking, signage possibilities and a flexible offering in terms of size and officewarehouse ratio.



### LEDAHOLDINGS.COM

# 5 – 15 DUNNING AVENUE, ROSEBERY NSW

Year 1986

Area 19,426m<sup>2</sup>

Developer Leda Holdings

This prominent office/warehouse complex offers eight high clearance warehouse/office units with container height roller door and air-conditioned fitted out mezzanine office space with offices, boardroom, kitchenette and amenities and ground floor showroom/office with amenities and ground floor showroom/office with amenities. Situated in the heart of Rosebery the site is approximately fifteen minutes from the Sydney CBD, while still close to M5 Motorway, the Airport and Port Botany. The site is surrounded with good public transport including Green Square which is within walking distance.



LEDAHOLDINGS.COM.





| SubscriptionName1999Area8,600m2DeveloperLeda Holdings