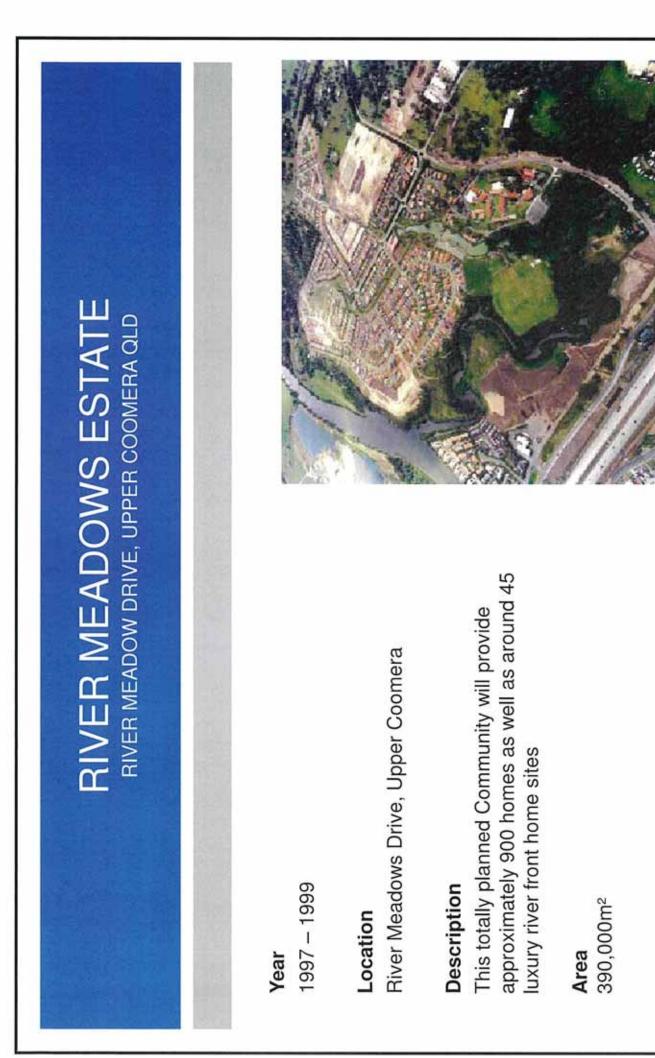

S.COM.AU |                                                                                                                                                                                                                                                                                                                                                                                                                                                                                                                                                        |





Stage 1 (121 Lots) registered Balance 475 Lots awaiting approval





## Location

North of the Ipswich Riverlink Shopping Centre

#### Area

25 ha

## Description

690 Dwelling Residential Estate

## Status

First Stage 118 lots DA Approved











1989

Location

Clear Island Waters, Gold Coast

## Description

Compromising a 544 lot Residential subdivision with emphasis on quality parks, street scaping, unique street lighting and village style shopping Centre featuring the use of sandstone and timber and wide boardwalks set around man-made waterways.











Stage 1 (121 Lots) registered Balance 475 Lots awaiting approval





## Location

North of the Ipswich Riverlink Shopping Centre

#### Area

25 ha

## Description

690 Dwelling Residential Estate

## Status

First Stage 118 lots DA Approved











1989

Location

Clear Island Waters, Gold Coast

## Description

Compromising a 544 lot Residential subdivision with emphasis on quality parks, street scaping, unique street lighting and village style shopping Centre fea