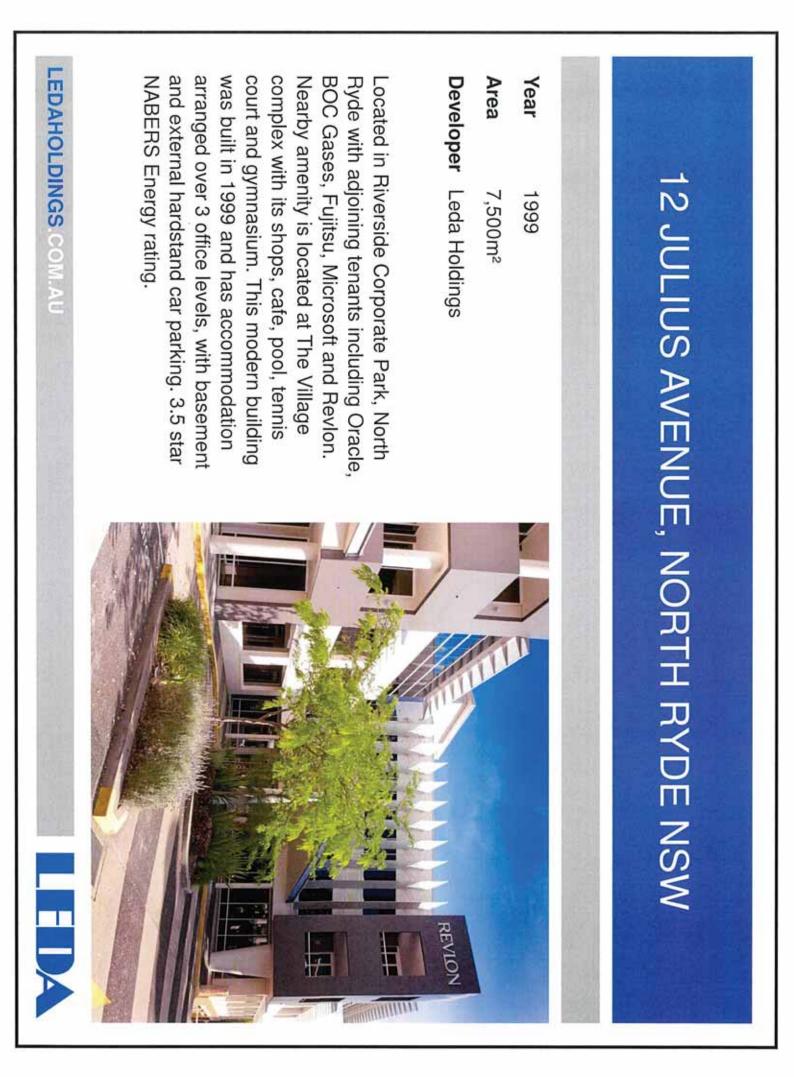

le offering in terms of size and officewarehouse ratio.



### LEDAHOLDINGS.COM

# 5 – 15 DUNNING AVENUE, ROSEBERY NSW

Year 1986

Area 19,426m<sup>2</sup>

Developer Leda Holdings

This prominent office/warehouse complex offers eight high clearance warehouse/office units with container height roller door and air-conditioned fitted out mezzanine office space with offices, boardroom, kitchenette and amenities and ground floor showroom/office with amenities and ground floor showroom/office with amenities. Situated in the heart of Rosebery the site is approximately fifteen minutes from the Sydney CBD, while still close to M5 Motorway, the Airport and Port Botany. The site is surrounded with good public transport including Green Square which is within walking distance.



LEDAHOLDINGS.COM.





| SubscriptionName1999Area8,600m2DeveloperLeda HoldingsBuilderRIC ConstructionsThe subject property is located on the easters<br>for socated fix to the Northeast. Quality<br>office/warehouse units within a well-maintained<br>corporate park offering great amenities and cate<br>within complex. Excellent access to the CBD,<br>Sydney Aiport, Port Botany and the MS<br>Motoway. A short walk to Green Square station |
|-----------------------------------------------------------------------------------------------------------------------------------------------------------------------------------------------------------------------------------------------------------------------------------------------------------------------------------------------------------------------------------------------