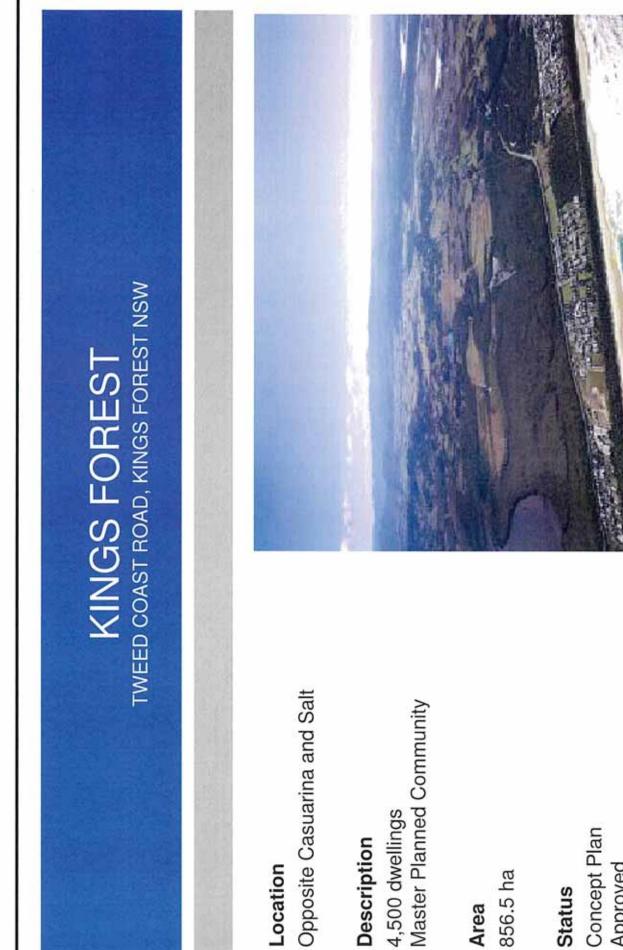

----------------------------------------------------------------------------------------------------------------------------------------------------------------------------------|--------------------------|---------------------|
| JRRENT                     | AREA        | 605.4 ha<br>856.5 ha<br>54.01 ha<br>38.282 ha<br>52.9061 ha<br>25.07 ha                                                                                                                    | Total 1632.16 ha approx. | OM.AU               |
| C                          | YEAR        | Current<br>Current<br>Current<br>Current<br>Current                                                                                                                                        | Total 1632               | LEDAHOLDINGS.COM.AU |







Approved







| THE MEADOWS<br>PIMPAMA, QLD                                         | ONS                                                                             |
|---------------------------------------------------------------------|---------------------------------------------------------------------------------|
|                                                                     |                                                                                 |
| DIXON DRIVE<br>Location<br>Yawalpah Road and Cunningham Drive North | KARINGAL DRIVE<br>Location<br>Karingal Drive, Pimpama                           |
| <b>Description</b><br>671 Lot Subdivision                           | Description<br>587 Lot Subdivision                                              |
| Area<br>54