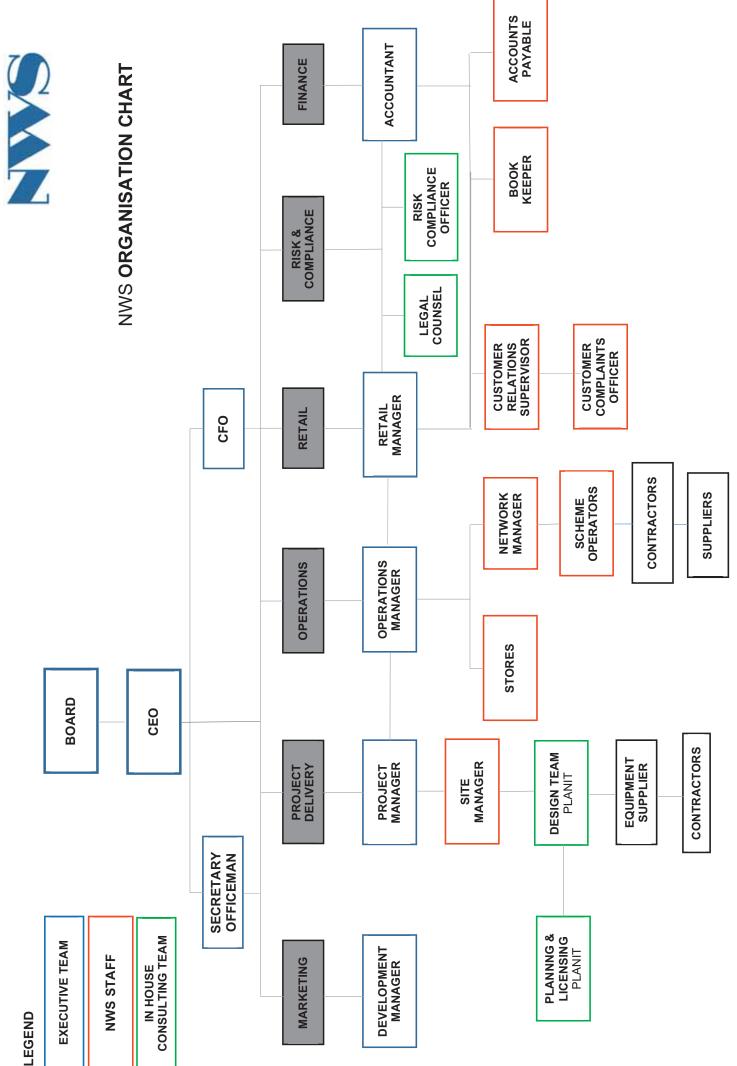

with ESRI                                                        |  |  |  |
| <i>Issues</i>                                                                |  |  |  |
| 4. Customer Management System (CMS)/Customer Relationship Management (CRM)11 |  |  |  |
| Types of Systems11                                                           |  |  |  |
| 5. Billing12                                                                 |  |  |  |
| Types of Systems                                                             |  |  |  |
| Action Plan12                                                                |  |  |  |
| 6. Moving Forward                                                            |  |  |  |
| 7. Conclusion                                                                |  |  |  |





APPENDIX 6.1.1(C)





| Position Title  | Customer Complaints Manager                 |
|-----------------|---------------------------------------------|
| Reporting to    | Customer Relations Manager & Retail Manager |
| Functional Team | Retail Team                                 |
| Location        |                                             |

#### **Purpose of Role**

The purpose of this role is to support and assist in the development of the customer model, ensuring that the customer experience runs smoothly on a day to day basis.

|                   | Internal                  | External         |
|-------------------|---------------------------|------------------|
| Key Relationships | Retail Manager,           | Customers        |
|                   | Retail & Operations,