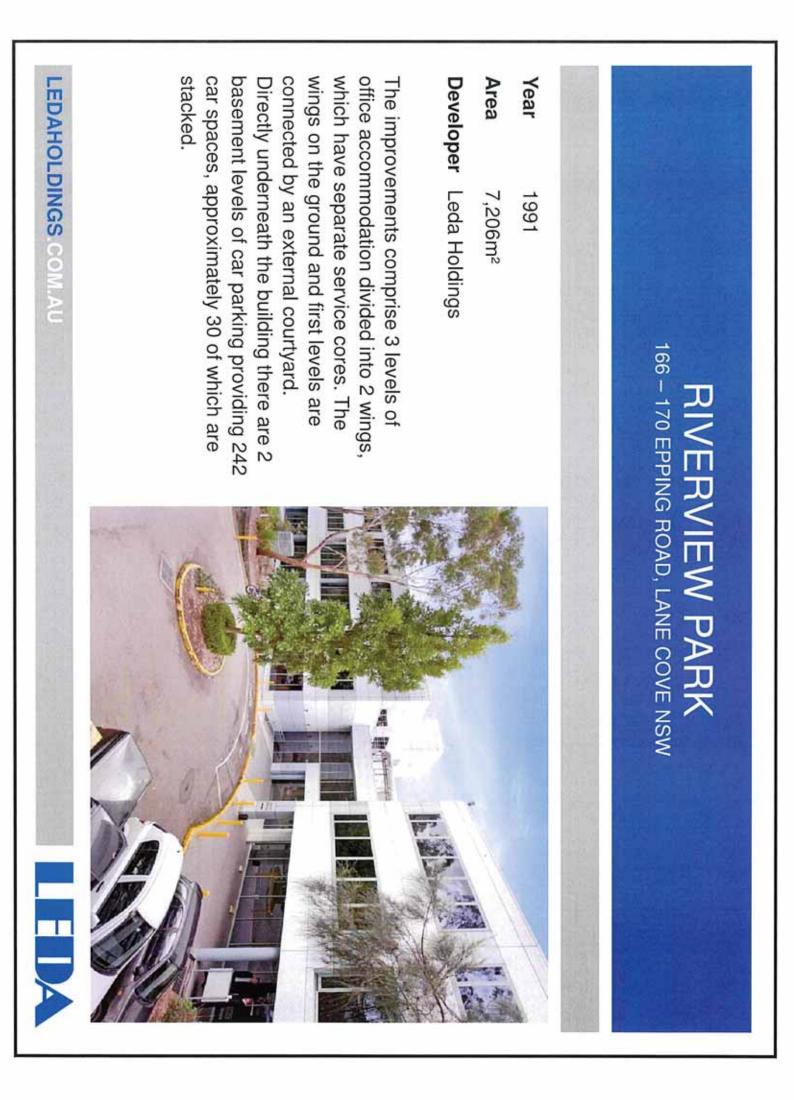

rt of Rosebery the site is |
|                                     | Year1986Area19,426m²DeveloperLeda Holdings                                                                                                                                                                                                                                                                                                             |
| 5 – 15 DUNNING AVENUE, ROSEBERY NSW | 5 – 15 DUNNING AVI                                                                                                                                                                                                                                                                                                                                     |





Appendix 6.1.1 (c)

## NWS Ownership Chart









| Position Title  | Risk & Compliance Officer     |
|-----------------|-------------------------------|
| Reporting to    | Chief Executive Officer (CEO) |
| Functional Team | Construction Delivery         |
| Location        | Gold Coast, QLD               |

### **Role Description**

The primary purpose of this role is to manage NWS Risks Assessments and meeting compliance requirements during the Project Construction Delivery of the NWS business operations, Procurement, Contract Management, Construction, and operations management of all new Water Utility Schemes and network infrastructure delivered by NWS and meeting all future risks and compliance issues with operating the networks in the future.

|               | Internal