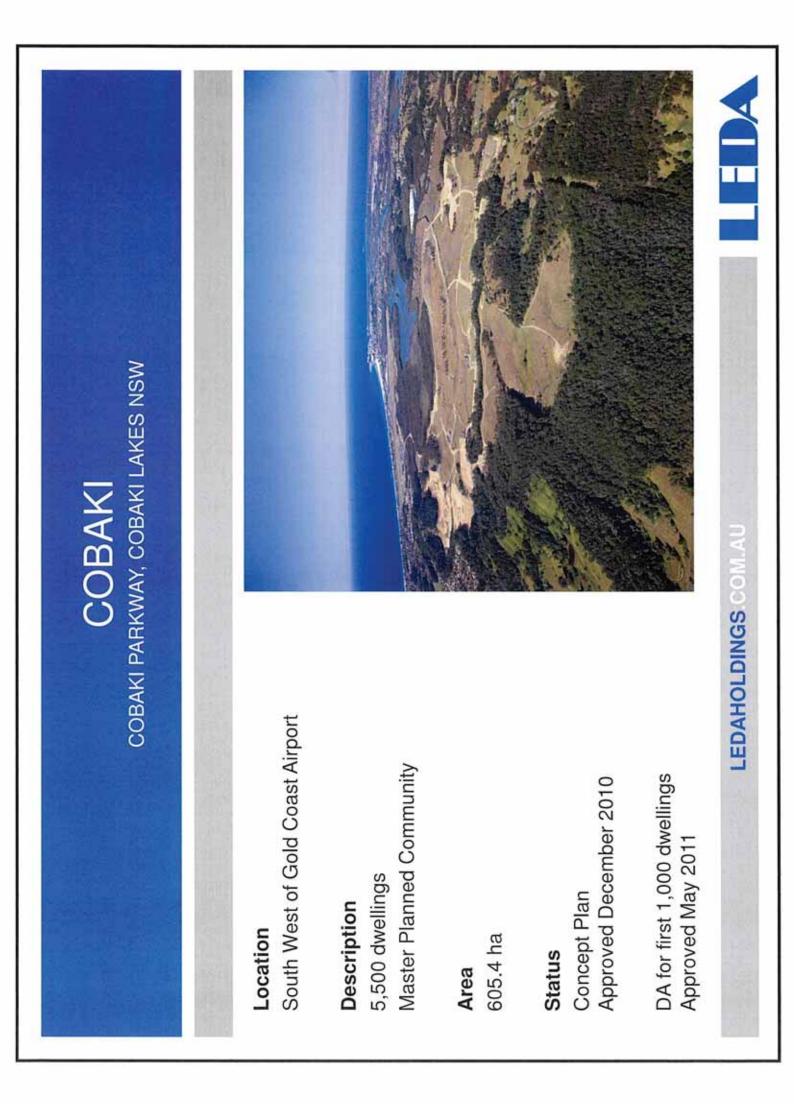

--------------------------------------------------------------------------------------------------------------------------------------------------------------------------------------|--------------------------|---------------------|
| JRRENT                     | AREA        | 605.4 ha<br>856.5 ha<br>54.01 ha<br>38.282 ha<br>52.9061 ha<br>25.07 ha                                                                                                                    | Total 1632.16 ha approx. | OM.AU               |
| C                          | YEAR        | Current<br>Current<br>Current<br>Current<br>Current                                                                                                                                        | Total 1632               | LEDAHOLDINGS.COM.AU |







Approved







| THE MEADOWS<br>PIMPAMA, QLD                                         | ONS                                                                             |
|---------------------------------------------------------------------|---------------------------------------------------------------------------------|
|                                                                     |                                                                                 |
| DIXON DRIVE<br>Location<br>Yawalpah Road and Cunningham Drive North | KARINGAL DRIVE<br>Location<br>Karingal Drive, Pimpama                           |
| <b>Description</b><br>671 Lot Subdivision                           | Description<br>587 Lot Subdivision                                              |
| Area<b