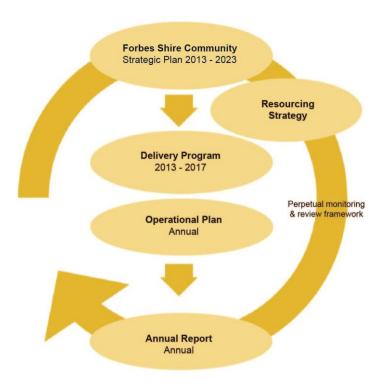

#### **Strategic Framework**

The Integrated Planning and Reporting Framework recognises that communities do not exist in isolation – they are part of a larger environment that influences and, to a large extent, shapes their future direction. This framework encourages councils to draw their various plans together, to understand how they interact and to get the maximum leverage from efforts. The framework opens the way for councils and their communities to have important discussions about funding priorities, service levels and preserving local identity and to plan in partnership for a more sustainable future.

#### The principal plans within the integrated planning and reporting are:

- Forbes Shire Community Strategic Plan 2013-2023 is the highest level plan Council will prepare. The purpose of this plan is to identify the core strategic objectives of the Forbes community for the future.
- Delivery Program 2013-2017 sets out the principal activities to be undertaken by Council over a Council term, to implement the objectives identified in the Community Strategic Plan.
- Operational Plan 2014-2015— is the annual plan detailing Council's activities and budget for the immediate next year under the Delivery Program.
- Resourcing Strategy The Community Strategic Plan provides a vehicle for expressing long term community aspirations. However these
  will not be achieved without sufficient resources time, money, assets and people to actually carry them out. The Resourcing Strategy
  consists of:
  - Long Term Financial Plan
  - Workforce Management Plan
  - Asset Management Plan.

#### **Integrated Planning and Reporting Framework**

#### **Report on Progress**

Council will report periodically on the progress of the activities undertaken by Council in achieving the strategic objectives.

Key accountability reporting points are:

- Six monthly reports by the General Manager to Council on progress in achieving the actions in the Delivery Program and Operational Plan;
- Annual Report by Council which is prepared after the end of the financial year reporting achievements for the years against the Delivery Program and Operational Plan;
- Every four years tied to the Council election cycle, the Delivery Program must be reported upon by the outgoing Council as to the outcomes achieved during the last four years; and
- The incoming Council must undertake a review of the Community Strategic Plan and develop its own Delivery Program for the next four years.

#### **Delivery Program**

This is the plan where the community's strategic goals are translated into actions. These are the principal activities to be undertaken by Council to implement the objectives established by the Community Strategic Plan within the resources available under the Resourcing Strategy. The Delivery Program is a statement of commitment to the community from each newly elected Council. It is designed as the single point of reference for all principle activities undertaken by Council during its term. All plans, projects, activities and funding allocations must be directly linked to this plan.