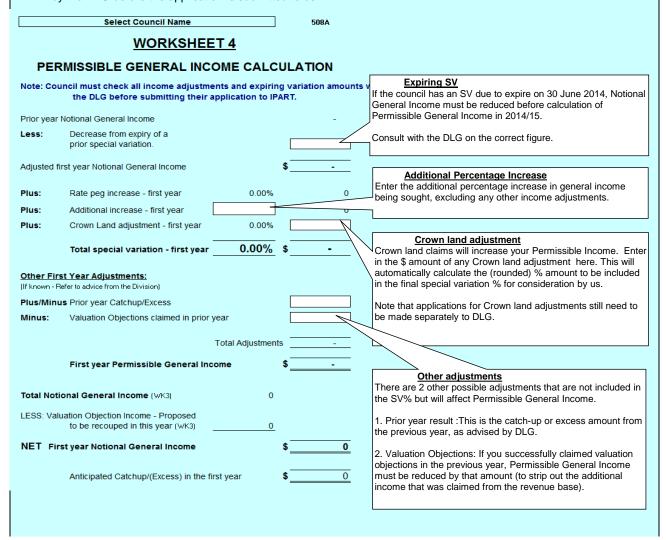

# **WORKSHEET 4**

# PERMISSIBLE GENERAL INCOME CALCULATION

Please check all income adjustments and expiring variation amounts with DLG before submitting the application.

| Prior year N   | lotional General Income                            |        |     | 8,808,534 |
|----------------|----------------------------------------------------|--------|-----|-----------|
| Less:          | Decrease from expiry of a prior special variation. |        |     |           |
| Adjusted fire  | st year Notional General Income                    |        | \$_ | 8,808,534 |
| Plus:          | Rate peg increase - first year                     | 2.30%  |     | 202,596   |
| Plus:          | Additional increase - first year                   | 10.00% |     | 880,853   |
| Plus:          | Crown Land adjustment - first year                 | 0.00%  |     |           |
|                | Total special variation - first year               | 12.30% | \$_ | 1,083,450 |
|                | Year Adjustments: fer to advice from the DLG)      |        |     |           |
| ·              | : Prior year Catchup/Excess                        |        | Г   | 1,136     |
| i ius/iviiilus | . I noi year Catchup/Excess                        |        | 느   | 1,130     |
| Minus:         | Valuation Objections claimed in prior ver          | ar     |     | (1.271)   |

**Total Adjustments** 