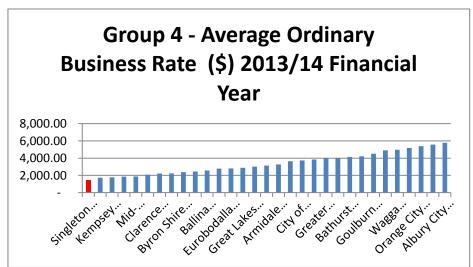

The OLG 2013/14 Comparative Data report shows that Singleton Council has the 3<sup>rd</sup> lowest average ordinary residential rates, the 11<sup>th</sup> lowest average ordinary farmland rates and the lowest average ordinary business rates for Group 4 councils as shown in the graphs below:

Singleton Council's average rates across all rate categories are lower due to the fact that Council also has mine rating. This category contributes 34.52% of Councils general rate income. The majority of other Councils in this group do not have mining activities and as such they are more reliant on their income coming from residential, business and farmland category assessments.