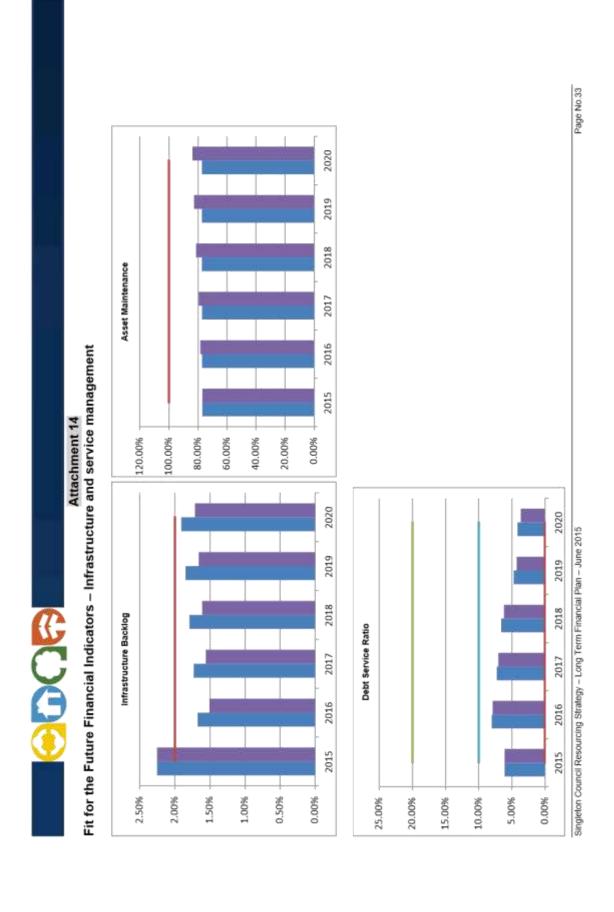

The seven performance measures are:

**Table 1: Fit for the Future Performance Measure and benchmarks** 

| Category       | Measure                     | Benchmark                                                 | Purpose                                                                                                                                                                                                                                                                                                                                                                                                                                         |
|----------------|-----------------------------|-----------------------------------------------------------|-------------------------------------------------------------------------------------------------------------------------------------------------------------------------------------------------------------------------------------------------------------------------------------------------------------------------------------------------------------------------------------------------------------------------------------------------|
| Sustainability | Operating Performance Ratio | Greater than or equal to break-even average over 3 years. | This ratio measures Council's achievement of containing operating expenditure within operating revenue. Council has identified efficiency savings and this work is ongoing including review a fleet and plant operations. Savings includes \$4m in savings over 10 years in waste collection and reduction in senior management. The savings have been absorbed by a reduction in Financial Assistance Grant growth of \$269k over three years. |
|                | Own Source Revenue          | Greater than 60% average over 3 years.                    | This ratio measures fiscal flexibility. It is the degree of reliance on external funding sources such as operating grants & contributions. This ratio is achieved, however is reduced by the additional grant income that Council has received for infrastructure upgrades.                                                                                                                                                                     |

|                                       | Building and<br>Infrastructure Asset<br>Renewal | Greater than 100% average over 3 years.                             | To assess the rate at which these assets are being renewed relative to the rate at which they are depreciating. Additional expenditure being allocated to asset renewals, via grant funding, new loan borrowings, SRV for roads of \$700k per annum and efficiency savings.                                                         |
|---------------------------------------|-------------------------------------------------|---------------------------------------------------------------------|-------------------------------------------------------------------------------------------------------------------------------------------------------------------------------------------------------------------------------------------------------------------------------------------------------------------------------------|
| Infrastructure and service management | Infrastructure Backlog<br>Ratio                 | Less than 2%.                                                       | This ratio shows the asset renewal backlog as a proportion of the total value of a council's infrastructure. This has been addressed by new one off special purpose grants for major projects, Gym & Swim, CBD Revitalisation, Regional Livestock Upgrade and \$4.0 million loan borrowing towards roads and culvert upgrade works. |
|                                       | Asset Maintenance<br>Ratio                      | Greater than 100% average over 3 years.                             | This ratio compares required asset maintenance. As ratio above100% indicates Council is investing enough funds to stop the infrastructure backlog through insufficient funds. Additional income from SRV will assist with Council achieving this ratio. Despite this required funding is not adequate.                              |
|                                       | Debt Service Ratio                              | Greater than 0% and less than or equal to 20% average over 3 years. | This ratio measures the availability of operating cash to service debt including interest, principal and lease payments. Debt is at an acceptable rate with additional borrowings under the LIRS for infrastructure                                                                                                                 |

|            |                                       |                                                                | upgrade works.                                                                                                                                                                                                                                                                                                                                                                                                                                     |
|------------|---------------------------------------|----------------------------------------------------------------|----------------------------------------------------------------------------------------------------------------------------------------------------------------------------------------------------------------------------------------------------------------------------------------------------------------------------------------------------------------------------------------------------------------------------------------------------|
| Efficiency | Real Operating Expenditure per capita | A decrease in Real Operating Expenditure per capita over time. | This indicator measures productivity changes over time based on the movement in real per capita expenditure. Based on the assumption that service levels remain constant, a decline in real expenditure per capita indicates efficiency improvements (i.e. the same level of output per capita is achieved with reduced expenditure). This indicator has been achieved and strategies in place will assist with the improvement of this indicator. |