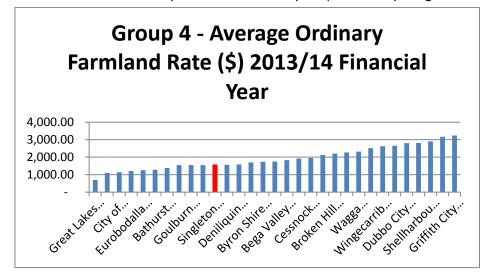

The OLG 2013/14 Comparative Data report shows that Singleton Council has the 3<sup>rd</sup> lowest average ordinary residential rates, the 11<sup>th</sup> lowest average ordinary farmland rates and the lowest average ordinary business rates for Group 4 councils as shown in the graphs below:

Singleton Council's average rates across all rate categories are lower due to the fact that Council also has mine rating. This category contributes 34.52% of Councils general rate income. The majority of other Councils in this group do not have mining activities and as such they are more reliant on their income coming from residential, business and farmland category assessments.