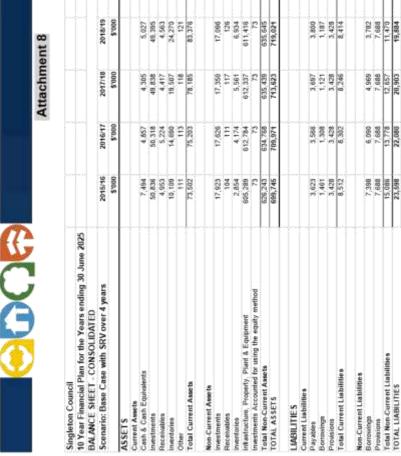

As indicated in this report Council's current Resourcing Strategy, June 2015, indicates that Council's Long Term Financial Plan, **Attachment 1**, provides for two financial models, including a Base Case and Scenario 1.

The base case models the continuation of Council's services as currently provided. It assumes Council will continue to achieve a balanced cash operating budget by closing any gap between revenue and expenditure by seeing improved efficiency gains in service delivery. It does not allow Council to meet its asset maintenance or renewal responsibilities. Whereas, scenario 1 is as per the base case model with additional funds being realised via the SRV which will generate additional revenue to enable Council to achieve long term financial sustainability and achieve the FFF performance measures as shown in Council's CIP.

#### **Attachments**

- AT-1 Singleton Council Long Term Financial Plan June 2015
- AT-2 Rate Mix Options for the 2016-17 Rating Year
- AT-3 Draft Securing our future Community Engagement Strategy - a proposal for a special rate variation in 2016-17