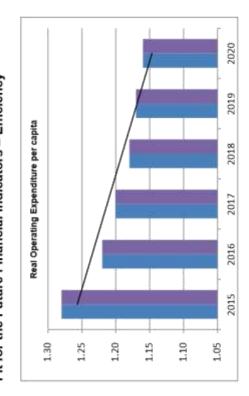

|            |                                       |                                                                | upgrade works.                                                                                                                                                                                                                                                                                                                                                                                                                                     |
|------------|---------------------------------------|----------------------------------------------------------------|----------------------------------------------------------------------------------------------------------------------------------------------------------------------------------------------------------------------------------------------------------------------------------------------------------------------------------------------------------------------------------------------------------------------------------------------------|
| Efficiency | Real Operating Expenditure per capita | A decrease in Real Operating Expenditure per capita over time. | This indicator measures productivity changes over time based on the movement in real per capita expenditure. Based on the assumption that service levels remain constant, a decline in real expenditure per capita indicates efficiency improvements (i.e. the same level of output per capita is achieved with reduced expenditure). This indicator has been achieved and strategies in place will assist with the improvement of this indicator. |