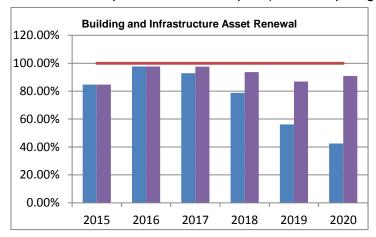

|                                       | Building and<br>Infrastructure Asset<br>Renewal | Greater than 100% average over 3 years.                             | To assess the rate at which these assets are being renewed relative to the rate at which they are depreciating. Additional expenditure being allocated to asset renewals, via grant funding, new loan borrowings, SRV for roads of \$700k per annum and efficiency savings.                                                         |
|---------------------------------------|-------------------------------------------------|---------------------------------------------------------------------|-------------------------------------------------------------------------------------------------------------------------------------------------------------------------------------------------------------------------------------------------------------------------------------------------------------------------------------|
| Infrastructure and service management | Infrastructure Backlog<br>Ratio                 | Less than 2%.                                                       | This ratio shows the asset renewal backlog as a proportion of the total value of a council's infrastructure. This has been addressed by new one off special purpose grants for major projects, Gym & Swim, CBD Revitalisation, Regional Livestock Upgrade and \$4.0 million loan borrowing towards roads and culvert upgrade works. |
|                                       | Asset Maintenance<br>Ratio                      | Greater than 100% average over 3 years.                             | This ratio compares required asset maintenance. As ratio above100% indicates Council is investing enough funds to stop the infrastructure backlog through insufficient funds. Additional income from SRV will assist with Council achieving this ratio. Despite this required funding is not adequate.                              |
|                                       | Debt Service Ratio                              | Greater than 0% and less than or equal to 20% average over 3 years. | This ratio measures the availability of operating cash to service debt including interest, principal and lease payments. Debt is at an acceptable rate with additional borrowings under the LIRS for infrastructure                                                                                                                 |

Council is also faced with other costs increasing at a greater rate than the rate peg limit including state government charges, insurance premiums, electricity and street lighting charges. As shown in the graph below Council's forward expenditure on building and infrastructure asset renewal is falling over time under Council's existing funding allocation. Additional funding from the SRV and from the implementation of the other CIP actions will see this indicator improving.