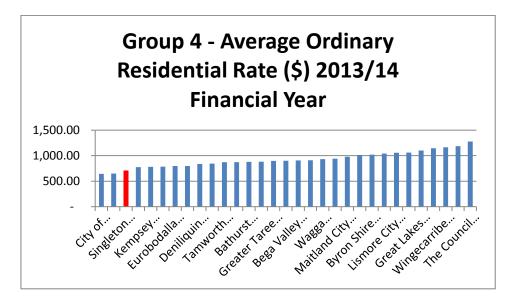

The OLG 2013/14 Comparative Data report shows that Singleton Council has the 3<sup>rd</sup> lowest average ordinary residential rates, the 11<sup>th</sup> lowest average ordinary farmland rates and the lowest average ordinary business rates for Group 4 councils as shown in the graphs below:

Singleton Council's average rates across all rate categories are lower due to the fact that Council also has mine rating. This category contributes 34.52% of Councils general rate income. The majority of other Councils in this group do not have mining activities and as such they are more reliant on their income coming from residential, business and farmland category assessments.