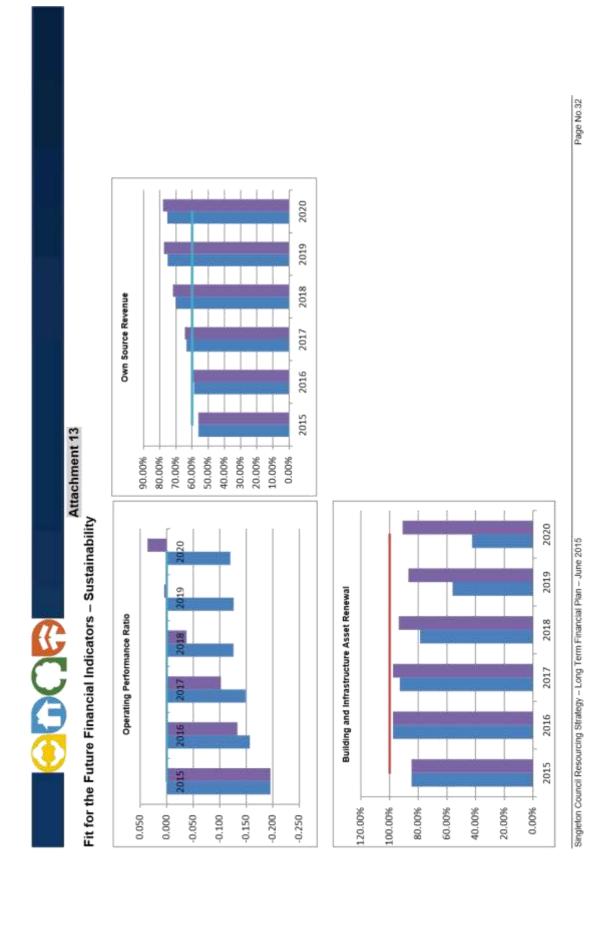

The CIP addresses how Council will meet seven key performance measures which have been established for Councils to demonstrate how they are achieving the key criteria or working towards achieving them into the future.

The seven performance measures are:

**Table 1: Fit for the Future Performance Measure and benchmarks** 

| Category       | Measure                     | Benchmark                                                 | Purpose                                                                                                                                                                                                                                                                                                                                                                                                                                         |
|----------------|-----------------------------|-----------------------------------------------------------|-------------------------------------------------------------------------------------------------------------------------------------------------------------------------------------------------------------------------------------------------------------------------------------------------------------------------------------------------------------------------------------------------------------------------------------------------|
| Sustainability | Operating Performance Ratio | Greater than or equal to break-even average over 3 years. | This ratio measures Council's achievement of containing operating expenditure within operating revenue. Council has identified efficiency savings and this work is ongoing including review a fleet and plant operations. Savings includes \$4m in savings over 10 years in waste collection and reduction in senior management. The savings have been absorbed by a reduction in Financial Assistance Grant growth of \$269k over three years. |
|                | Own Source Revenue          | Greater than 60% average over 3 years.                    | This ratio measures fiscal flexibility. It is the degree of reliance on external funding sources such as operating grants & contributions. This ratio is achieved, however is reduced by the additional grant income that Council has received for infrastructure upgrades.                                                                                                                                                                     |

|                                       | Building and<br>Infrastructure Asset<br>Renewal | Greater than 100% average over 3 years.                             | To assess the rate at which these assets are being renewed relative to the rate at which they are depreciating. Additional expenditure being allocated to asset renewals, via grant funding, new loan borrowings, SRV for roads of \$700k per annum and efficiency savings.                                                         |
|---------------------------------------|-------------------------------------------------|---------------------------------------------------------------------|-------------------------------------------------------------------------------------------------------------------------------------------------------------------------------------------------------------------------------------------------------------------------------------------------------------------------------------|
| Infrastructure and service management | Infrastructure Backlog<br>Ratio                 | Less than 2%.                                                       | This ratio shows the asset renewal backlog as a proportion of the total value of a council's infrastructure. This has been addressed by new one off special purpose grants for major projects, Gym & Swim, CBD Revitalisation, Regional Livestock Upgrade and \$4.0 million loan borrowing towards roads and culvert upgrade works. |
|                                       | Asset Maintenance<br>Ratio                      | Greater than 100% average over 3 years.                             | This ratio compares required asset maintenance. As ratio above100% indicates Council is investing enough funds to stop the infrastructure backlog through insufficient funds. Additional income from SRV will assist with Council achieving this ratio. Despite this required funding is not adequate.                              |
|                                       | Debt Service Ratio                              | Greater than 0% and less than or equal to 20% average over 3 years. | This ratio measures the availability of operating cash to service debt including interest, principal and lease payments. Debt is at an acceptable rate with additional borrowings under the LIRS for infrastructure                                                                                                                 |

|            |                                       |                                                                | upgrade works.                                                                                                                                                                                                                                                                                                                                                                                                                                     |
|------------|---------------------------------------|----------------------------------------------------------------|----------------------------------------------------------------------------------------------------------------------------------------------------------------------------------------------------------------------------------------------------------------------------------------------------------------------------------------------------------------------------------------------------------------------------------------------------|
| Efficiency | Real Operating Expenditure per capita | A decrease in Real Operating Expenditure per capita over time. | This indicator measures productivity changes over time based on the movement in real per capita expenditure. Based on the assumption that service levels remain constant, a decline in real expenditure per capita indicates efficiency improvements (i.e. the same level of output per capita is achieved with reduced expenditure). This indicator has been achieved and strategies in place will assist with the improvement of this indicator. |

Council is also faced with other costs increasing at a greater rate than the rate peg limit including state government charges, insurance premiums, electricity and street lighting charges. As shown in the graph below Council's forward expenditure on building and infrastructure asset renewal is falling over time under Council's existing funding allocation. Additional funding from the SRV and from the implementation of the other CIP actions will see this indicator improving.