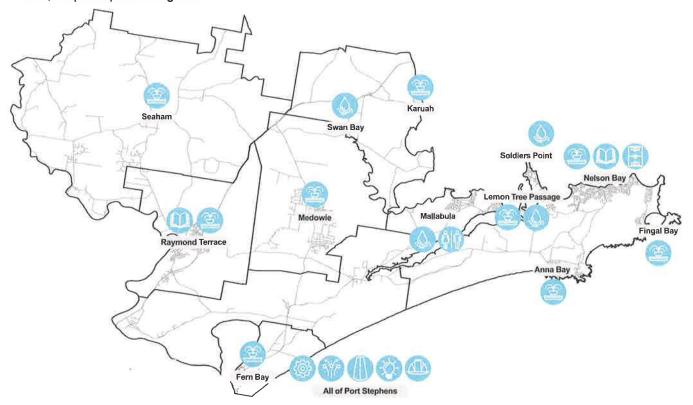

## **Community activities – Stage One**

Council held or participated in 28 community events across the Port Stephens LGA, attended by approximately 540 people. Locations included Karuah, Medowie, Nelson Bay, Raymond Terrace, Tilligerry Peninsula, Seaham and Shoal Bay. A detailed list of these activities is in ATTACHMENT 5: A5.2.

Port Stephens key community groups were contacted to be made aware of the process and encouraged to attend one of 28 community events.

| Date   | Activity                          | Attendance<br>Numbers<br>(est.) |
|--------|-----------------------------------|---------------------------------|
| July   |                                   |                                 |
| Tue 24 | Information Booth                 | 4                               |
|        | Tomaree Library 11am-1pm          |                                 |
| Tue 24 | Halls Forum                       | 30                              |
| Wed 25 | Round Table Discussion            | Nil                             |
|        | Raymond Terrace 11am -1pm         |                                 |
| Wed 25 | Parks Forum                       | 50                              |
| Wed 25 | Community Meeting                 | 5                               |
|        | Raymond Terrace 4-6pm             |                                 |
| Thu 26 | Community Meeting                 | 15                              |
|        | Medowie Community Hall 4-6pm      |                                 |
| Sat 28 | Information Booth                 | 30                              |
|        | Marketplace Raymond Terrace       |                                 |
|        | 10am -1pm                         |                                 |
| Mon 30 | Information Booth                 | 2                               |
|        | Raymond Terrace Library 10am-Noon |                                 |
| August |                                   |                                 |

| Wed 1                    | Round Table Discussion                              | 4   |
|--------------------------|-----------------------------------------------------|-----|
|                          | Tomaree Library 11.30am-1.30pm                      |     |
| Wed 1                    | Community Meeting                                   | 18  |
|                          | Karuah RSL Club 3-5pm                               |     |
| Thu 2                    | Community Meeting                                   | 48  |
|                          | Lemon Tree Passage 4-6pm                            |     |
| Sat 4                    | Information Booth                                   | 20  |
|                          | Anna Bay Markets 8.30am-2pm                         |     |
| Sat 4                    | Community Meeting                                   | 18  |
|                          | Medowie Community Hall 10am-1pm                     |     |
| Mon 6                    | TRRA General Meeting                                | 80  |
|                          | Nelson Bay                                          |     |
| Mon 6                    | Medowie Sports Council                              |     |
| Wed 8                    | Round Table Discussion                              | 7   |
|                          | Anna Bay 11am-1pm                                   |     |
| Wed 8                    | Community Meeting                                   | 18  |
|                          | Anna Bay 4-6pm                                      |     |
| Sat 11                   | Information Booth                                   | 15  |
|                          | Medowie Markets 8am-12.30pm                         |     |
| Sat 11                   | Information Booth                                   | 40  |
| NA 40                    | Chemical Waste Drop Day Lemon Tree Passage          | 47  |
| Mon 13 Community Meeting |                                                     | 17  |
| 10/1 4 F                 | Raymond Terrace 4-6pm                               | 05  |
| Wed 15                   | Tomaree Business Chamber                            | 25  |
|                          | Nelson Bay                                          | 0.5 |
|                          | Community Meeting                                   | 25  |
| Sat 18                   | Seaham Community Hall 4-6pm                         | 15  |
| Sat 18                   | Community Meeting                                   | 15  |
| Sat 18                   | Tomaree Community Centre 10am-1pm Information Booth | 10  |
| Sal 16                   |                                                     | 10  |
| Mon 20                   | Love Seafood Festival 11am – 3pm  Information Booth | 5   |
| IVIOI1 ZU                | Shoal Bay Shopping Centre 8 -11am                   | ا   |
| Mon 27                   | Aboriginal Strategic Committee                      | 5   |
|                          | Aboriginal Strategic Committee                      |     |
| Mon 27                   | Tomaree Sports Council 10                           |     |
| Wed 29                   | Shoal Bay Community Association                     | 35  |
| L                        |                                                     | ı   |