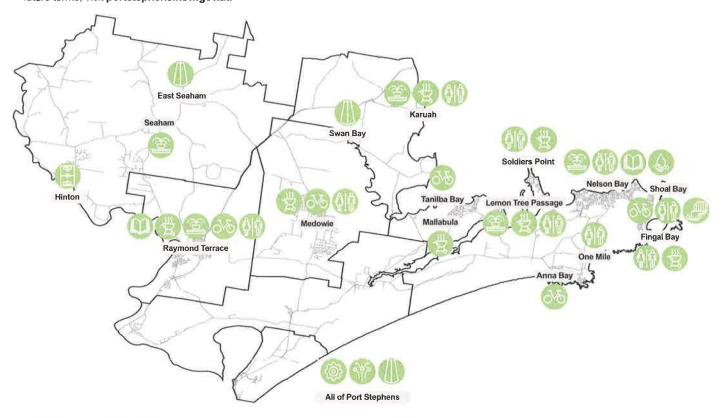

## **Community activities – Stage One**

Council held or participated in 28 community events across the Port Stephens LGA, attended by approximately 540 people. Locations included Karuah, Medowie, Nelson Bay, Raymond Terrace, Tilligerry Peninsula, Seaham and Shoal Bay. A detailed list of these activities is in ATTACHMENT 5: A5.2.

Port Stephens key community groups were contacted to be made aware of the process and encouraged to attend one of 28 community events.

| Date   | Activity                          | Attendance<br>Numbers<br>(est.) |
|--------|-----------------------------------|---------------------------------|
| July   |                                   |                                 |
| Tue 24 | Information Booth                 | 4                               |
|        | Tomaree Library 11am-1pm          |                                 |
| Tue 24 | Halls Forum                       | 30                              |
| Wed 25 | Round Table Discussion            | Nil                             |
|        | Raymond Terrace 11am -1pm         |                                 |
| Wed 25 | Parks Forum                       | 50                              |
| Wed 25 | Community Meeting                 | 5                               |
|        | Raymond Terrace 4-6pm             |                                 |
| Thu 26 | Community Meeting                 | 15                              |
|        | Medowie Community Hall 4-6pm      |                                 |
| Sat 28 | Information Booth                 | 30                              |
|        | Marketplace Raymond Terrace       |                                 |
|        | 10am -1pm                         |                                 |
| Mon 30 | Information Booth                 | 2                               |
|        | Raymond Terrace Library 10am-Noon |                                 |
| August |                                   |                                 |

| Wed 1                    | Round Table Discussion                              | 4   |
|--------------------------|-----------------------------------------------------|-----|
|                          | Tomaree Library 11.30am-1.30pm                      |     |
| Wed 1                    | Community Meeting                                   | 18  |
|                          | Karuah RSL Club 3-5pm                               |     |
| Thu 2                    | Community Meeting                                   | 48  |
|                          | Lemon Tree Passage 4-6pm                            |     |
| Sat 4                    | Information Booth                                   | 20  |
|                          | Anna Bay Markets 8.30am-2pm                         |     |
| Sat 4                    | Community Meeting                                   | 18  |
|                          | Medowie Community Hall 10am-1pm                     |     |
| Mon 6                    | TRRA General Meeting                                | 80  |
|                          | Nelson Bay                                          |     |
| Mon 6                    | Medowie Sports Council                              |     |
| Wed 8                    | Round Table Discussion                              | 7   |
|                          | Anna Bay 11am-1pm                                   |     |
| Wed 8                    | Community Meeting                                   | 18  |
|                          | Anna Bay 4-6pm                                      |     |
| Sat 11                   | Information Booth                                   | 15  |
|                          | Medowie Markets 8am-12.30pm                         |     |
| Sat 11                   | Information Booth                                   | 40  |
| NA 40                    | Chemical Waste Drop Day Lemon Tree Passage          | 47  |
| Mon 13 Community Meeting |                                                     | 17  |
| 10/1 4 F                 | Raymond Terrace 4-6pm                               | 05  |
| Wed 15                   | Tomaree Business Chamber                            | 25  |
|                          | Nelson Bay                                          | 0.5 |
|                          | Community Meeting                                   | 25  |
| Sat 18                   | Seaham Community Hall 4-6pm                         | 15  |
| Sat 18                   | Community Meeting                                   | 15  |
| Sat 18                   | Tomaree Community Centre 10am-1pm Information Booth | 10  |
| Sal 16                   |                                                     | 10  |
| Mon 20                   | Love Seafood Festival 11am – 3pm  Information Booth | 5   |
| IVIOI1 ZU                | Shoal Bay Shopping Centre 8 -11am                   | ا   |
| Mon 27                   | Aboriginal Strategic Committee                      | 5   |
|                          | Aboriginal Strategic Committee                      |     |
| Mon 27                   | Tomaree Sports Council 10                           |     |
| Wed 29                   | Shoal Bay Community Association                     | 35  |
| L                        |                                                     | ı   |