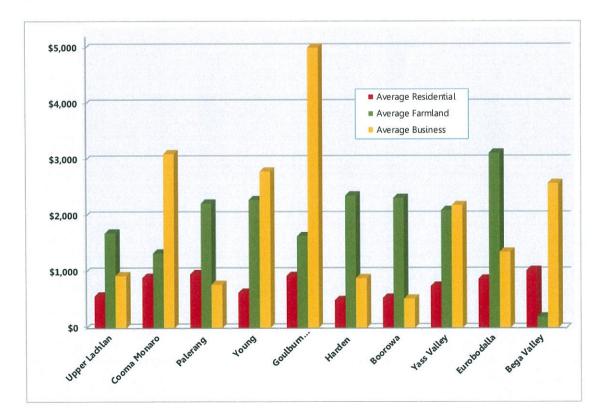

#### HOW DO OUR RATES COMPARE WITH OTHER COUNCILS?

The following table and graph compares the rates of the councils in the surrounding region across residential, farmland and business and shows that they vary significantly from council to council and between the different rate categories.

- Yass Valley is proposing a cumulative increase of 38.6% over 4 years (or 26% over the rate peg)
- Palerang is proposing a cumulative increase of 40% over 5 years (or 24% above the rate peg)\*
- Goulburn-Mulwaree is proposing a cumulative increase of 46.6% over 4 years (36% over the rate peg)\*

\* IPART Assesment of Council Fit for the Future Proposals – October 2015

|                   | Average<br>Residential | Average<br>Farmland | Average<br>Business |
|-------------------|------------------------|---------------------|---------------------|
| Upper Lachlan     | \$568                  | \$1,690             | \$930               |
| Cooma Monaro      | \$899                  | \$1,332             | \$3,105             |
| Palerang          | \$960                  | \$2,222             | \$773               |
| Young             | \$631                  | \$2,283             | \$2,791             |
| Goulburn Mulwaree | \$928                  | \$1,638             | \$5,006             |
| Harden            | \$494                  | \$2,363             | \$886               |
| Boorowa           | \$536                  | \$2,316             | \$520               |
| Yass Valley       | \$744                  | \$2,100             | \$2,186             |
| Eurobodalla       | \$871                  | \$3,119             | \$1,353             |
| Bega Valley       | \$1,025                | \$194               | \$2,576             |