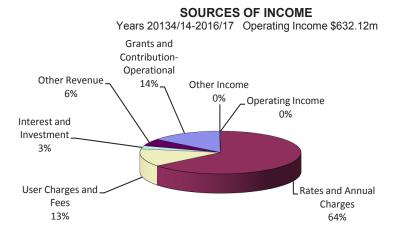

## REVISED 2013–2017 DELIVERY PROGRAM BUDGET

| CATEGORY                                        | 2013-2014<br>BUDGET          | 2014-2015<br>BUDGET | 2015-2016<br>BUDGET<br>FORECAST | 2016-2017<br>BUDGET<br>FORECAST |  |  |  |
|-------------------------------------------------|------------------------------|---------------------|---------------------------------|---------------------------------|--|--|--|
|                                                 | All Amounts Shown in \$000's |                     |                                 |                                 |  |  |  |
| OPERATING INCOME                                |                              |                     |                                 |                                 |  |  |  |
| Rates and Annual Charges                        | 95,083                       | 99,377              | 103,758                         | 108,397                         |  |  |  |
| User Charges and Fees                           | 18,882                       | 19,867              | 20,463                          | 24,056                          |  |  |  |
| Interest and Investment                         | 3,400                        | 3,472               | 4,025                           | 4,596                           |  |  |  |
| Other Revenue                                   | 8,726                        | 8,587               | 8,845                           | 9,101                           |  |  |  |
| Grants and Contribution - Operational           | 21,358                       | 22,288              | 22,957                          | 23,622                          |  |  |  |
| Other Income                                    | 21                           | 400                 | 412                             | 424                             |  |  |  |
| Total Operating Income                          | 147,471                      | 153,991             | 160,459                         | 170,197                         |  |  |  |
| OPERATING EXPENDITURE                           |                              |                     |                                 |                                 |  |  |  |
| Salaries, Wages and Employee Costs              | 71,134                       | 73,384              | 75,320                          | 77,469                          |  |  |  |
| Additional Labour Savings                       | (3,691)                      | (3,691)             | (3,691)                         | (3,691)                         |  |  |  |
| Material and Contracts                          | 22,911                       | 23,664              | 24,674                          | 26,308                          |  |  |  |
| Operational Expenses                            | 29,603                       | 31,016              | 31,972                          | 32,900                          |  |  |  |
| Depreciation                                    | 25,981                       | 30,413              | 31,639                          | 33,014                          |  |  |  |
| Debt Servicing - Interest Paid                  | 132                          | 103                 | 599                             | 1,077                           |  |  |  |
| Total Operating Expenditure                     | 146,070                      | 154,889             | 160,514                         | 167,077                         |  |  |  |
| Operating Surplus/(Deficit)                     | 1,401                        | (898)               | (55)                            | 3,120                           |  |  |  |
| CAPITAL EXPENDITURE AND INCOME                  |                              |                     |                                 |                                 |  |  |  |
| Asset Sales                                     | 16,831                       | 931                 | 2,731                           | 931                             |  |  |  |
| Capital Income                                  | 7,149                        | 10,719              | 4,321                           | 4,157                           |  |  |  |
| Capital Works Expenditure                       | (40,456)                     | (58,113)            | (51,191)                        | (40,714)                        |  |  |  |
| Debt Servicing - Principal Repaid               | (1,375)                      | (341)               | (938)                           | (1,615)                         |  |  |  |
| CASH MOVEMENTS ADJUSTMENTS                      |                              |                     |                                 |                                 |  |  |  |
| Enterprise Agreement Payment                    | (476)                        | (252)               | (260)                           | (477)                           |  |  |  |
| Employee Leave Entitlement Termination Payments | (1,500)                      | (1,500)             | (1,500)                         | (1,500)                         |  |  |  |
| Loan Proceeds                                   | 0                            | 8,000               | 8,300                           | 0                               |  |  |  |