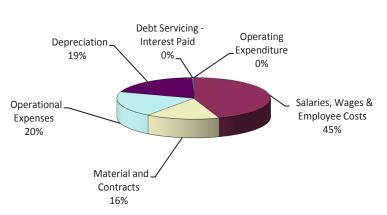

## REVISED 2013–2017 DELIVERY PROGRAM BUDGET

| CATEGORY                                        | 2013-2014<br>BUDGET          | 2014-2015<br>BUDGET | 2015-2016<br>BUDGET<br>FORECAST | 2016-2017<br>BUDGET<br>FORECAST |  |  |  |
|-------------------------------------------------|------------------------------|---------------------|---------------------------------|---------------------------------|--|--|--|
|                                                 | All Amounts Shown in \$000's |                     |                                 |                                 |  |  |  |
| OPERATING INCOME                                |                              |                     |                                 |                                 |  |  |  |
| Rates and Annual Charges                        | 95,083                       | 99,377              | 103,758                         | 108,397                         |  |  |  |
| User Charges and Fees                           | 18,882                       | 19,867              | 20,463                          | 24,056                          |  |  |  |
| Interest and Investment                         | 3,400                        | 3,472               | 4,025                           | 4,596                           |  |  |  |
| Other Revenue                                   | 8,726                        | 8,587               | 8,845                           | 9,101                           |  |  |  |
| Grants and Contribution - Operational           | 21,358                       | 22,288              | 22,957                          | 23,622                          |  |  |  |
| Other Income                                    | 21                           | 400                 | 412                             | 424                             |  |  |  |
| Total Operating Income                          | 147,471                      | 153,991             | 160,459                         | 170,197                         |  |  |  |
| OPERATING EXPENDITURE                           |                              |                     |                                 |                                 |  |  |  |
| Salaries, Wages and Employee Costs              | 71,134                       | 73,384              | 75,320                          | 77,469                          |  |  |  |
| Additional Labour Savings                       | (3,691)                      | (3,691)             | (3,691)                         | (3,691)                         |  |  |  |
| Material and Contracts                          | 22,911                       | 23,664              | 24,674                          | 26,308                          |  |  |  |
| Operational Expenses                            | 29,603                       | 31,016              | 31,972                          | 32,900                          |  |  |  |
| Depreciation                                    | 25,981                       | 30,413              | 31,639                          | 33,014                          |  |  |  |
| Debt Servicing - Interest Paid                  | 132                          | 103                 | 599                             | 1,077                           |  |  |  |
| Total Operating Expenditure                     | 146,070                      | 154,889             | 160,514                         | 167,077                         |  |  |  |
| Operating Surplus/(Deficit)                     | 1,401                        | (898)               | (55)                            | 3,120                           |  |  |  |
| CAPITAL EXPENDITURE AND INCOME                  |                              |                     |                                 |                                 |  |  |  |
| Asset Sales                                     | 16,831                       | 931                 | 2,731                           | 931                             |  |  |  |
| Capital Income                                  | 7,149                        | 10,719              | 4,321                           | 4,157                           |  |  |  |
| Capital Works Expenditure                       | (40,456)                     | (58,113)            | (51,191)                        | (40,714)                        |  |  |  |
| Debt Servicing - Principal Repaid               | (1,375)                      | (341)               | (938)                           | (1,615)                         |  |  |  |
| CASH MOVEMENTS ADJUSTMENTS                      |                              |                     |                                 |                                 |  |  |  |
| Enterprise Agreement Payment                    | (476)                        | (252)               | (260)                           | (477)                           |  |  |  |
| Employee Leave Entitlement Termination Payments | (1,500)                      | (1,500)             | (1,500)                         | (1,500)                         |  |  |  |
| Loan Proceeds                                   | 0                            | 8,000               | 8,300                           | 0                               |  |  |  |

## SOURCES OF EXPENDITURE

Years 2014/15-2016/17 Operating Expenses \$628.55m