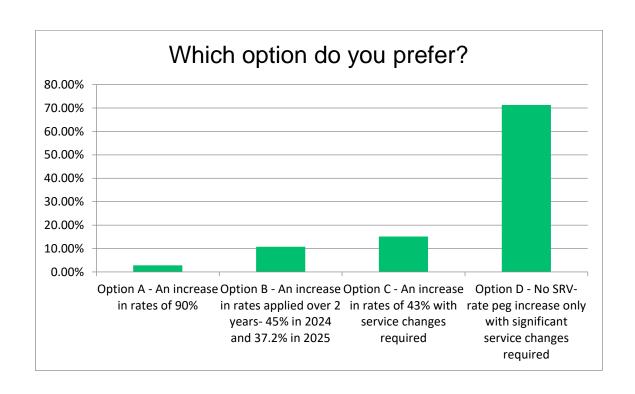

#### Results: Question 7- Which option do you prefer?

| Question 7                                                                          |          |           |
|-------------------------------------------------------------------------------------|----------|-----------|
| Answer Choices                                                                      |          | Responses |
| Option A - An increase in rates of 90%                                              | 2.79%    | 65        |
| Option B - An increase in rates applied over 2 years- 45% in 2024 and 37.2% in 2025 | 10.77%   | 251       |
| Option C - An increase in rates of 43% with service changes required                | 15.10%   | 352       |
| Option D - No SRV- rate peg increase only with significant service changes required | 71.34%   | 1663      |
|                                                                                     | Answered | 2331      |
|                                                                                     | Skipped  | 432       |