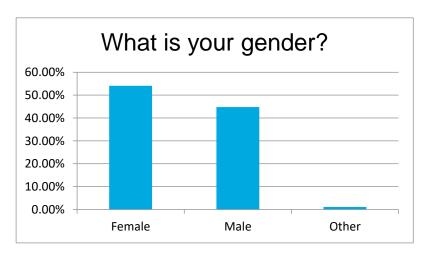

### Results: Question 3- What is your gender?

| Question 3     |          |           |
|----------------|----------|-----------|
| Answer Choices |          | Responses |
| Female         | 54.10%   | 1478      |
| Male           | 44.77%   | 1223      |
| Other          | 1.13%    | 31        |
|                | Answered | 2732      |
|                | Skipped  | 31        |