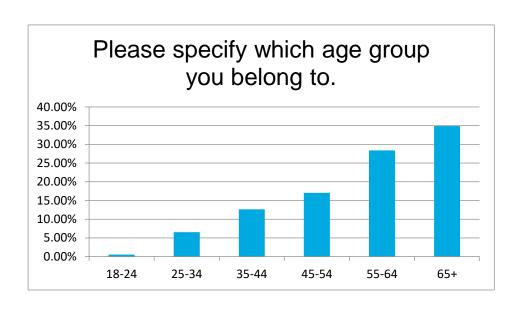

## Results: Question 2- Please specify which age group you belong to

| Question 2     |          |           |
|----------------|----------|-----------|
| Answer Choices |          | Responses |
| 18-24          | 0.55%    | 15        |
| 25-34          | 6.53%    | 179       |
| 35-44          | 12.65%   | 347       |
| 45-54          | 17.03%   | 467       |
| 55-64          | 28.37%   | 778       |
| 65+            | 34.87%   | 956       |
|                | Answered | 2742      |
|                | Skipped  | 21        |