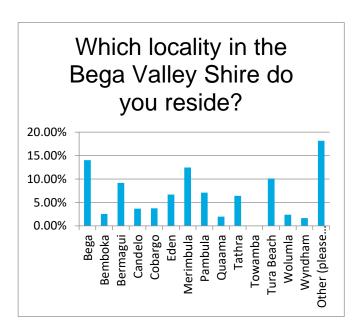

### Results: Question 1- Which locality in the Bega Valley Shire do you reside?

| Question 1       Answer Choices       Responses         Bega       14.01%       386         Bemboka       2.54%       70         Bermagui       9.18%       253         Candelo       3.66%       101         Cobargo       3.74%       103         Eden       6.68%       184         Merimbula       12.45%       343         Pambula       7.08%       195         Quaama       1.96%       54         Tathra       6.42%       177         Towamba       0.00%       0 |
|----------------------------------------------------------------------------------------------------------------------------------------------------------------------------------------------------------------------------------------------------------------------------------------------------------------------------------------------------------------------------------------------------------------------------------------------------------------------------|
| Bega       14.01%       386         Bemboka       2.54%       70         Bermagui       9.18%       253         Candelo       3.66%       101         Cobargo       3.74%       103         Eden       6.68%       184         Merimbula       12.45%       343         Pambula       7.08%       195         Quaama       1.96%       54         Tathra       6.42%       177                                                                                             |
| Bemboka       2.54%       70         Bermagui       9.18%       253         Candelo       3.66%       101         Cobargo       3.74%       103         Eden       6.68%       184         Merimbula       12.45%       343         Pambula       7.08%       195         Quaama       1.96%       54         Tathra       6.42%       177                                                                                                                                 |
| Bermagui       9.18%       253         Candelo       3.66%       101         Cobargo       3.74%       103         Eden       6.68%       184         Merimbula       12.45%       343         Pambula       7.08%       195         Quaama       1.96%       54         Tathra       6.42%       177                                                                                                                                                                      |
| Candelo       3.66%       101         Cobargo       3.74%       103         Eden       6.68%       184         Merimbula       12.45%       343         Pambula       7.08%       195         Quaama       1.96%       54         Tathra       6.42%       177                                                                                                                                                                                                             |
| Cobargo       3.74%       103         Eden       6.68%       184         Merimbula       12.45%       343         Pambula       7.08%       195         Quaama       1.96%       54         Tathra       6.42%       177                                                                                                                                                                                                                                                   |
| Eden       6.68%       184         Merimbula       12.45%       343         Pambula       7.08%       195         Quaama       1.96%       54         Tathra       6.42%       177                                                                                                                                                                                                                                                                                         |
| Merimbula       12.45%       343         Pambula       7.08%       195         Quaama       1.96%       54         Tathra       6.42%       177                                                                                                                                                                                                                                                                                                                            |
| Pambula       7.08%       195         Quaama       1.96%       54         Tathra       6.42%       177                                                                                                                                                                                                                                                                                                                                                                     |
| Quaama 1.96% 54  Tathra 6.42% 177                                                                                                                                                                                                                                                                                                                                                                                                                                          |
| Tathra 6.42% 177                                                                                                                                                                                                                                                                                                                                                                                                                                                           |
|                                                                                                                                                                                                                                                                                                                                                                                                                                                                            |
| Towamba 0.00% 0                                                                                                                                                                                                                                                                                                                                                                                                                                                            |
|                                                                                                                                                                                                                                                                                                                                                                                                                                                                            |
| Tura Beach 10.09% 278                                                                                                                                                                                                                                                                                                                                                                                                                                                      |
| Wolumla 2.39% 66                                                                                                                                                                                                                                                                                                                                                                                                                                                           |
| Wyndham 1.67% 46                                                                                                                                                                                                                                                                                                                                                                                                                                                           |
| Other (please specify) 18.14% 500                                                                                                                                                                                                                                                                                                                                                                                                                                          |
| Answered 2756                                                                                                                                                                                                                                                                                                                                                                                                                                                              |
|                                                                                                                                                                                                                                                                                                                                                                                                                                                                            |

#### Other (please specify):

Angledale (3), Bald Hills (7), Barragga Bay (5), Beaty Point/Wallaga Lake (1), Bemboka (1), Berrambool (2), Black Range (2), Bournda (2), Boydtown (1), Broadwater (4), Brogo (22), Brown Mountain (1), Buckajo (8), Burragate (2), Chinnock (2), Coolagolite (12), Coopers Gully (5), Cuttagee (4), Devils Hole (2), Dignams Creek (3), Frogs Hollow (3), Greendale (3), Greigs Flat (5), Jellat (2), Kalaru (58), Kameruka (2), Kanoona (3), Kiah (10), Lochiel (17), Millingandi (12), Mirador (17), Mogareeka (1), Mogilla (34), Mount Darragh (4), Murrah (8), Myrtle Mountain (3), Nethercote (11), Numbugga (11), Pambula Beach (8), Pericoe (1), Reedy Swamp (2), Rocky Hall (4), South Pambula (2), Stony Creek (6), Tanja (16), Tantawangalo (5), Tarraganda (8), Toothdale (13), Towamba (28), Verona (17), Wallaga Lake (19), Wallagoot (41), Wandella (12), Wapengo (5), Wonboyn (11), Wyndham (1), Yellow Pinch (3), Yowrie (10), various locations outside of LGA.