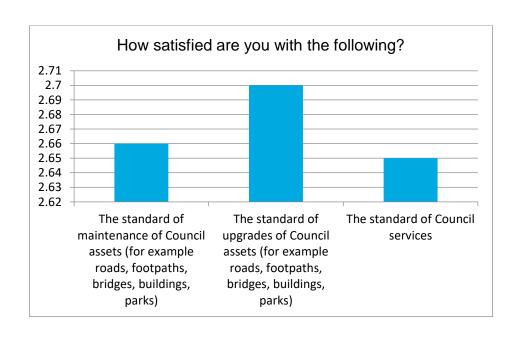

### Results: Question 5- How satisfied are you with the following?

| Question 5                                                                                              | Very dis | satisfied | Dissa  | tisfied | Neu    | tral | Satisf | fied | Very Satisfied |    | Total    | Weighted<br>Average |
|---------------------------------------------------------------------------------------------------------|----------|-----------|--------|---------|--------|------|--------|------|----------------|----|----------|---------------------|
| The standard of maintenance of Council assets (for example roads, footpaths, bridges, buildings, parks) | 18.08%   | 455       | 25.51% | 642     | 30.35% | 764  | 24.00% | 604  | 2.07%          | 52 | 2517     | 2.66                |
| The standard of upgrades of Council assets (for example roads, footpaths, bridges, buildings, parks)    | 16.39%   | 409       | 24.73% | 617     | 33.79% | 843  | 22.73% | 567  | 2.36%          | 59 | 2495     | 2.7                 |
| The standard of Council services                                                                        | 18.30%   | 449       | 23.73% | 582     | 34.33% | 842  | 21.57% | 529  | 2.08%          | 51 | 2453     | 2.65                |
|                                                                                                         |          |           |        |         |        |      |        |      |                |    | Answered | 2527                |
|                                                                                                         |          |           |        |         |        |      |        |      |                |    | Skipped  | 236                 |