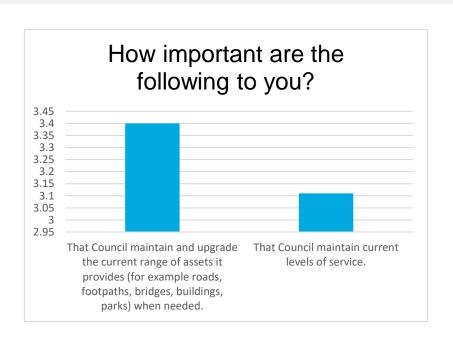

### Results: Question 4- How important are the following to you?

| Question 4                                                                                                                                       | Not Im | portant | Slightly I | mportant | Impo   | rtant | Some<br>Impo | what<br>rtant | Very Impo | ortant | Total    | Weighted<br>Average |
|--------------------------------------------------------------------------------------------------------------------------------------------------|--------|---------|------------|----------|--------|-------|--------------|---------------|-----------|--------|----------|---------------------|
| That Council maintain and upgrade the current range of assets it provides (for example roads, footpaths, bridges, buildings, parks) when needed. | 6.05%  | 150     | 14.76%     | 366      | 40.20% | 997   | 11.01%       | 273           | 27.98%    | 694    | 2480     | 3.4                 |
| That Council maintain current levels of service                                                                                                  | 12.47% | 287     | 17.64%     | 406      | 38.46% | 885   | 9.65%        | 222           | 21.77%    | 501    | 2301     | 3.11                |
|                                                                                                                                                  |        |         |            |          |        |       |              |               |           |        | Answered | 2517                |
|                                                                                                                                                  |        |         |            |          |        |       |              |               |           |        | Skipped  | 246                 |