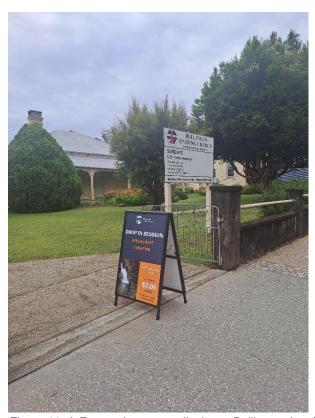

## **Drop In Sessions**

Figure 10: A-Frame signage on display at Urunga drop in session hosted at Urunga Literary Hall.

Figure 11: A-Frame signage on display at Bellingen drop in session hosted at Bellingen Uniting Church Hall.