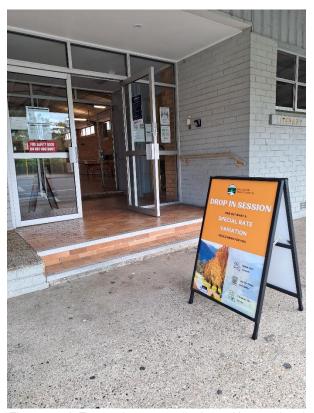

## **Drop In Sessions**

Figure 10: A-Frame signage on display at Urunga drop in session hosted at Urunga Literary Hall.

Figure 11: A-Frame signage on display at Bellingen drop in session hosted at Bellingen Uniting Church Hall.