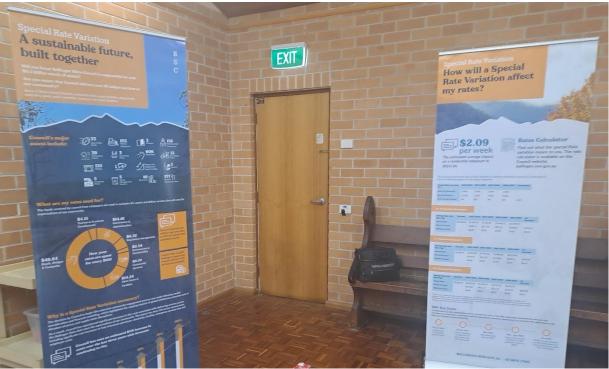

Figure 12: Pull up banners on dispay at Bellingen drop in session.

Figure 13: Pull up banners on display at Urunga drop in session.

Figure 14: One of the Rates Calculator stations set up at Urunga drop in session.