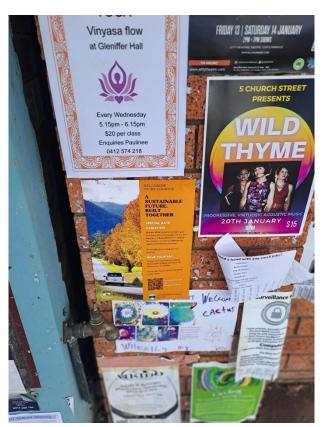

## **Community Noticeboards**

Figure 7: Posters on display on Bellingen Community noticeboard (top two posters - orange and dark blue).

Figure 8: SRV poster on display on a Bellingen community noticeboard (orange poster).

Figure 9: Another SRV poster on display on a community noticeboard (orange poster).