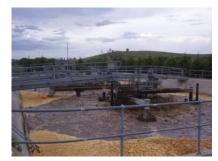

The Blayney Sewerage Treatment Plant (STP) is located on the south eastern outskirts of Blayney on Hobby Yards Road. The STP receives sewage from both Blayney and Millthorpe sewerage networks. On an average dry day the STP treats approximately 800 kilolitres.

The original STP was constructed in 1966 and included a Biological filter (trickling filter) with a capacity of 2100 equivalent persons (EP). The old system was replaced by an Intermittently Decanted Extended Aeration, activated sludge treatment plant in 1989, with a capacity to extend to 7000 EP. The STP fully treats all predicted inflows to comply with the EPA licence targets, and has excess capacity based on future design load.

The treated sewage is known as treated effluent, and subject to relevant approvals and treatment processes can be reused for a variety of purposes. Council, under an agreement with Newcrest supplied treated effluent to the old Blayney dewatering plant. In December of 2019 this agreement was ended by Newcrest and resulted in Council redeveloping the old wetlands to further treat the effluent before discharging to the Belubula River. Council is in the process of constructing a recycled water treatment plant which will treat the effluent and provide recycled water for construction purposes and irrigation water to Napier and King George Ovals. This project is expected to be completed and operational by August 2021.