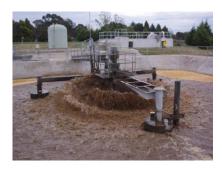

The Blayney Sewerage Treatment Plant (STP) is located on the south eastern outskirts of Blayney on Hobby Yards Road. The STP receives sewage from both Blayney and Millthorpe sewerage networks. On an average dry day the STP treats approximately 800 kilolitres.

The original STP was constructed in 1966 and included a Biological filter (trickling filter) with a capacity of 2100 equivalent persons (EP). The old system was replaced by an Intermittently Decanted Extended Aeration, activated sludge treatment plant in 1989, with a capacity to extend to 7000 EP. The STP fully treats all predicted inflows to comply with the EPA licence targets, and has excess capacity based on future design load.

The treated sewage is known as treated effluent, and subject to relevant approvals and treatment processes can be reused for a variety of purposes. Council, under an agreement with Newcrest supplied treated effluent to the old Blayney dewatering plant. In December of 2019 this agreement was ended by Newcrest and resulted in Council redeveloping the old wetlands to further treat the effluent before discharging to the Belubula River. Council is in the process of constructing a recycled water treatment plant which will treat the effluent and provide recycled water for construction purposes and irrigation water to Napier and King George Ovals. This project is expected to be completed and operational by August 2021.