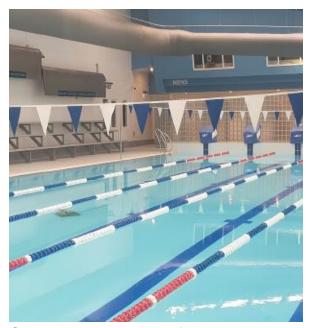

# CentrePoint Sport & Leisure Centre

In 2020 Blavney Shire Council completed a \$4.8 million aguatic upgrade of the Blayney CentrePoint Sport and Leisure Centre (CentrePoint). The purpose of the aquatic upgrade was to renew and upgrade the swimming pools constructed in 1966; and the associated plant infrastructure and amenities of the Leisure Centre.

With completion of the aquatic upgrade Blayney Shire now boasts one of the most modern and accessible aquatic facilities in regional NSW. The facility is fast becoming a destination, attracting patrons from Blayney, its villages and the wider region.