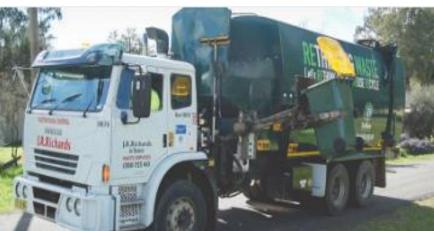

The Waste Collection Service (WCS) comprises of a weekly waste collection service and a fortnightly recycling collection service to 2,951 premises (both domestic and commercial) throughout the Shire. An annual Bulky Waste collection is also provided to the properties that have the WCS. The WCS is provided to Blayney and all villages throughout the Shire and rural premises along the collection runs between each village and is currently contracted to JR Richards until April 2026.