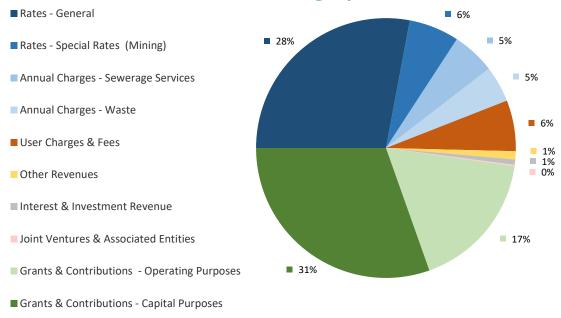

------------|-----------------|
| Rates - General                             | 7,498           |
| Rates - Special Rates (Mining)              | 1,675           |
| Annual Charges - Sewerage Services          | 1,436           |
| Annual Charges - Waste                      | 1,207           |
| User Charges & Fees                         | 1,700           |
| Other Revenues                              | 276             |
| Interest & Investment Revenue               | 174             |
| Joint Ventures & Associated Entities        | 47              |
| Grants & Contributions - Operating Purposes | 4,601           |
| Grants & Contributions - Capital Purposes   | 8,161           |
| Total Income from Continuing Operations     | 26,777          |

# **Income from Continuing Operations**



Included in this Revenue Policy is Council's pricing policy, proposed borrowings and a schedule of Fees and Charges. Following are the forms of charges that Council will be levying on properties in the 2021/22 Financial Year.

### Rate structure 2021/22

Pursuant to s.405 of the Local Government Act, Council must have for inspection at its office a map<sup>4</sup> that shows the parts of its area to which each category, and sub-category, of the ordinary rate and each special rate included in the draft operational plan applied during a period of public exhibition.

|                                     |                       | Rating S  | Structure for t | he 2021/2022 R  | ating Year  |              |                             |
|-------------------------------------|-----------------