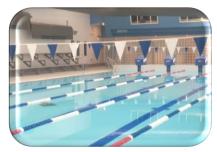

# CentrePoint Sport & Leisure Centre

In 2020 Blavney Shire Council completed a \$4.8 million aguatic upgrade of the Blayney CentrePoint Sport and Leisure Centre (CentrePoint). The purpose of the aquatic upgrade was to renew and upgrade the swimming pools constructed in 1966; and the associated plant infrastructure and amenities of the Leisure Centre.

Key features of the aquatic upgrade included; renovation of toilets and change rooms, new pre/post shower area and raising the water level of all 3 pools to concourse level.

Accessibility was significantly improved through the installation of a new pool pod to the 25m pool, construction of a compliant access ramp to the middle pool and new unisex accessible toilet facilities which are also family change rooms.

With completion of the aquatic upgrade Blayney Shire now boasts one of the most modern and accessible aquatic facilities in regional NSW. The facility is fast becoming a destination, attracting patrons from Blayney, its villages and the wider region.