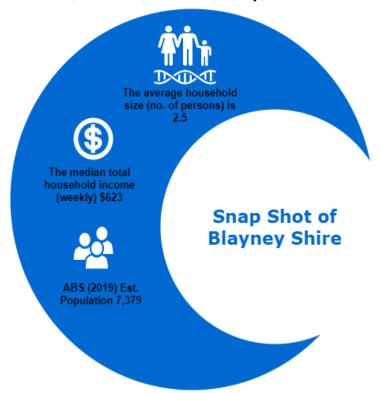

# Snapshot of the Region

Blayney Shire Council encompasses the townships of Blayney, Carcoar (the third oldest inland settlement in New South Wales), the national trust designated village of Millthorpe and the smaller villages of Lyndhurst, Mandurama, Garland, Kings Plains, Burnt Yards, Browns Creek, Caloola, Forest Reefs, Errowanbang, Hobbys Yards, Moorilda, Panuara, Tallwood, Barry, Neville and Newbridge<sup>1</sup>.

The main town in the Shire is Blayney, situated some 37km west of Bathurst, around 34.1km south of Orange and approximately a 3 hour drive to the outer suburbs of Sydney.

The Shire of Blayney encompasses approximately 1,524.7 square kilometres of well-watered, gently undulating to hilly country on the Central Tablelands.

Much of the land is elevated, at over 900 metres above sea level, with the climate being partially suitable for cool climate crops and trees.<sup>2</sup>

Blayney Shire is predominately

rural in nature, fostering primary industries such as dairying, beef, lamb, wool, viticulture, orchards, potatoes, canola and other grains. Mining is also a key industry and the area is also home to other industrial activities such as manufacturing, transportation and food processing. Blayney supports 2,991 jobs and has an annual economic output of \$1.884 billion.<sup>3</sup>