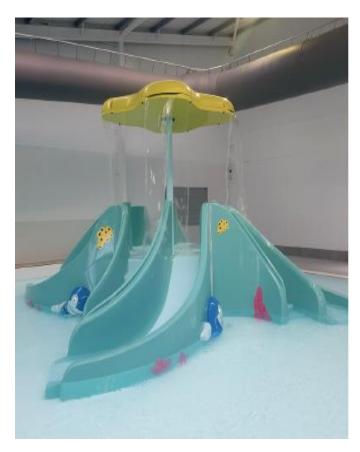

Lap swimmers can now swim at the recommended 26° and the middle pool can enjoy water exercise and hydrotherapy up to a maximum 32°. The warmer water in the middle pool now comfortably caters for water aerobics and Learn to Swim classes; helping to prevent chattering teeth from the cold during lessons. The new toddler pool incorporating an agua slide tower which assists and encourages younger children to experience water in a safe, interactive and fun environment.