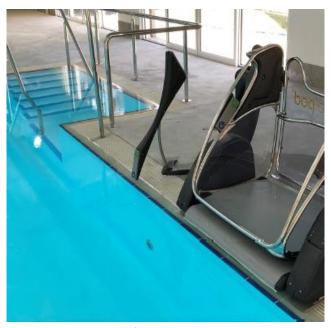

# CentrePoint Sport & Leisure Centre

In 2020 Blavney Shire Council completed a \$4.8 million aguatic upgrade of the Blayney CentrePoint Sport and Leisure Centre (CentrePoint). The purpose of the aquatic upgrade was to renew and upgrade the swimming pools constructed in 1966; and the associated plant infrastructure and amenities of the Leisure Centre.

Key features of the aquatic upgrade included; renovation of toilets and change rooms, new pre/post shower area and raising the water level of all 3 pools to concourse level.

Accessibility was significantly improved through the installation of a new pool pod to the 25m pool, construction of a compliant access ramp to the middle pool and new unisex accessible toilet facilities which are also family change rooms.