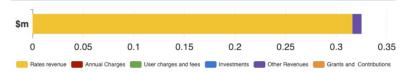

#### Significant projects for Delivery Program

| Projects                                              |                                    |              | 2022–23         | 2023–24         | 2024–25         | 2025–26              |
|-------------------------------------------------------|------------------------------------|--------------|-----------------|-----------------|-----------------|----------------------|
| Sports Facility<br>review                             | Plan 2021: !                       | 5-year       | Ø               |                 |                 |                      |
| Sports Facility                                       | ports Facility Plan implementation |              | $\bigcirc$      | $\bigcirc$      | $\bigcirc$      | $\bigcirc$           |
| Regional Athletics Centre Site<br>Selection Study     |                                    | $\bigcirc$   |                 |                 |                 |                      |
| Construction of<br>Complex                            | f Wiigulga S                       | Sports       | $\bigcirc$      |                 |                 |                      |
| Lighting of Cliv<br>Sports Park                       | e Joass Me                         | morial       | $\bigcirc$      |                 |                 |                      |
| Len Towells Ov                                        | al                                 |              |                 | $\bigcirc$      |                 |                      |
| Toormina Sports Complex — New<br>Field                |                                    | $\bigcirc$   | $\bigcirc$      |                 |                 |                      |
| York St local athletics and football facility Upgrade |                                    | $\bigcirc$   |                 |                 |                 |                      |
| How is the                                            | servic                             | e funde      | d?              |                 |                 |                      |
| \$m                                                   |                                    |              |                 |                 |                 |                      |
| 0                                                     | 0.5                                | 1            | 1.5             | 2               | 2.5             | 3                    |
| Rates revenue                                         | Annual Charges                     | User charges | and fees 🛑 Inve | stments Dther F | Revenues 🥌 Gran | ts and Contributions |