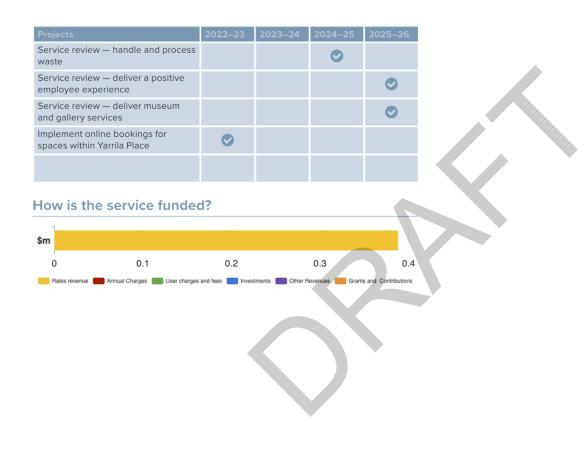

#### Significant projects for Delivery Program

| Ú | Projects                                                                                 | 2022–23 | 2023–24    | 2024–25 | 2025–26 |
|---|------------------------------------------------------------------------------------------|---------|------------|---------|---------|
|   | Transition library services to Yarrila Place                                             |         | $\bigcirc$ |         |         |
|   | Deliver service uplift programs and activation in accordance with endorsed service level | Ø       | 0          | 0       | ⊘       |

#### How is the service funded?