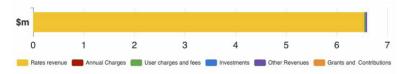

#### Significant projects for Delivery Program

| Projects                                              |                                    |              | 2022–23         | 2023–24         | 2024–25         | 2025–26              |
|-------------------------------------------------------|------------------------------------|--------------|-----------------|-----------------|-----------------|----------------------|
| Sports Facility<br>review                             | Plan 2021: !                       | 5-year       | Ø               |                 |                 |                      |
| Sports Facility                                       | ports Facility Plan implementation |              | $\bigcirc$      | $\bigcirc$      | $\bigcirc$      | $\bigcirc$           |
| Regional Athletics Centre Site<br>Selection Study     |                                    | $\bigcirc$   |                 |                 |                 |                      |
| Construction of<br>Complex                            | f Wiigulga S                       | Sports       | $\bigcirc$      |                 |                 |                      |
| Lighting of Cliv<br>Sports Park                       | e Joass Me                         | morial       | $\bigcirc$      |                 |                 |                      |
| Len Towells Ov                                        | al                                 |              |                 | $\bigcirc$      |                 |                      |
| Toormina Sports Complex — New<br>Field                |                                    | $\bigcirc$   | $\bigcirc$      |                 |                 |                      |
| York St local athletics and football facility Upgrade |                                    | $\bigcirc$   |                 |                 |                 |                      |
| How is the                                            | servic                             | e funde      | d?              |                 |                 |                      |
| \$m                                                   |                                    |              |                 |                 |                 |                      |
| 0                                                     | 0.5                                | 1            | 1.5             | 2               | 2.5             | 3                    |
| Rates revenue                                         | Annual Charges                     | User charges | and fees 🛑 Inve | stments Dther F | Revenues 🥌 Gran | ts and Contributions |