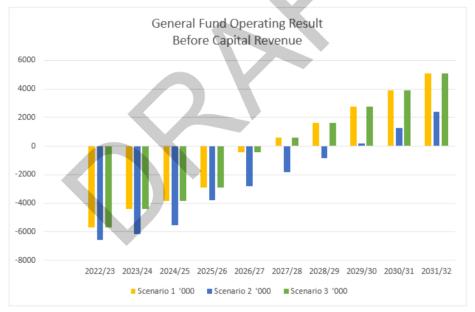

The 2022/23 budget result forecasts an estimated underlying surplus, that is; before capital revenue, of \$38.636m. This is comprised of estimated results of \$5.695m deficit for the General Fund, \$6.122m surplus for the Water Fund and \$7.220m surplus for the Sewer Fund. A review of the financial estimates for each fund over the four years is as follows:

#### General Fund

The draft four year financial estimates for Council's General Fund project the following accrual results:

| Year    | Net Operating<br>Before Capital<br>Revenue<br>(\$'000) |         | Net Operating<br>After Capital<br>(\$'000) |         |
|---------|--------------------------------------------------------|---------|--------------------------------------------|---------|
| 2022/23 | (5,695)                                                | Deficit | \$105,000                                  | Surplus |
| 2023/24 | (4,415)                                                | Deficit | \$382,000                                  | Surplus |
| 2024/25 | (3,825)                                                | Deficit | \$455,000                                  | Surplus |
| 2025/26 | (2,933)                                                | Deficit | \$453,000                                  | Surplus |