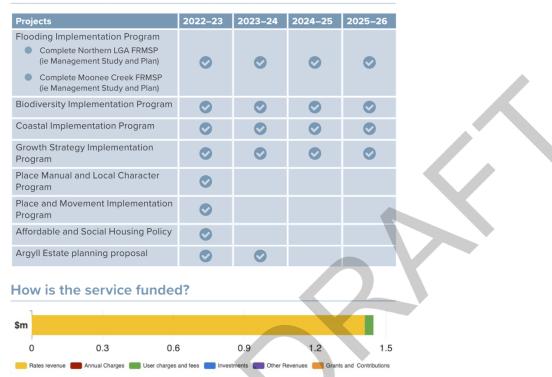

#### Significant projects for Delivery Program

| Ú | Projects                                                                                 | 2022–23 | 2023–24    | 2024–25 | 2025–26 |
|---|------------------------------------------------------------------------------------------|---------|------------|---------|---------|
|   | Transition library services to Yarrila Place                                             |         | $\bigcirc$ |         |         |
|   | Deliver service uplift programs and activation in accordance with endorsed service level | Ø       | 0          | 0       | ⊘       |