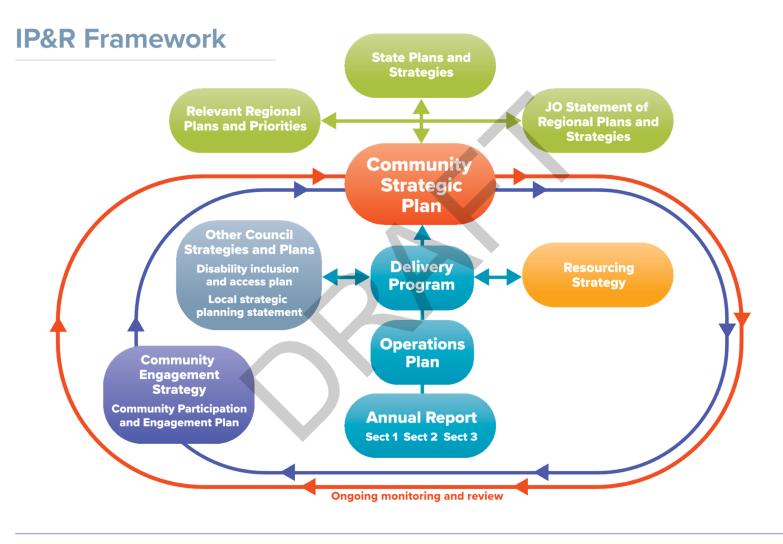

# What is Integrated Planning and Reporting? Why do we do it?

Integrated Planning and Reporting (IP&R) is a system that drives business planning for local government in NSW. IP&R helps Council bring plans and strategies together to support a clear vision for the future and provides an agreed roadmap for delivering community priorities and aspirations. While Council leads the IP&R process, it is a journey we undertake in close consultation with communities and elected representatives.

The framework consists of:

- A Community Strategic Plan covering at least 10 years
- A Resourcing Strategy (Long Term Financial Plan, Asset Management and Workforce Management)
- A 4 year Delivery Program (generally aligned to the term of each council)
- A 1 year Operational Plan
- An Annual Report
- An ongoing monitoring and review process.

# How the DP/OP uses our Resourcing Strategy

Council's Resourcing Strategy shows how we will implement and resource the Delivery Program and Operational Plan.

It consists of 3 components:

- Long-Term Financial Plan (LTFP)
- Workforce Management Strategy
- Asset management planning