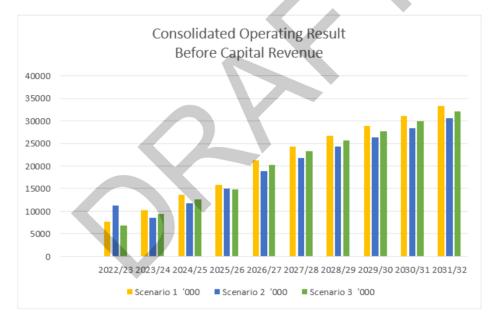

The 2022/23 budget result forecasts an estimated underlying surplus, that is; before capital revenue, of \$38.636m. This is comprised of estimated results of \$5.695m deficit for the General Fund, \$6.122m surplus for the Water Fund and \$7.220m surplus for the Sewer Fund. A review of the financial estimates for each fund over the four years is as follows:

#### General Fund

The draft four year financial estimates for Council's General Fund project the following accrual results:

| Year    | Net Operating<br>Before Capital<br>Revenue<br>(\$'000) |         | Net Operating<br>After Capital<br>(\$'000) |         |
|---------|--------------------------------------------------------|---------|--------------------------------------------|---------|
| 2022/23 | (5,695)                                                | Deficit | \$105,000                                  | Surplus |
| 2023/24 | (4,415)                                                | Deficit | \$382,000                                  | Surplus |
| 2024/25 | (3,825)                                                | Deficit | \$455,000                                  | Surplus |
| 2025/26 | (2,933)                                                | Deficit | \$453,000                                  | Surplus |

Details of the accrual results are set out below:

| Water Fund |                                                        |         |                                                       |         |
|------------|--------------------------------------------------------|---------|-------------------------------------------------------|---------|
| Year       | Net Operating<br>Before Capital<br>Revenue<br>(\$'000) |         | Net Operating<br>After Capital<br>Revenue<br>(\$'000) |         |
| 2022/23    | 6,122                                                  | Surplus | 9,882                                                 | Surplus |
| 2023/24    | 6,283                                                  | Surplus | 9,641                                                 | Surplus |
| 2024/25    | 7,167                                                  | Surplus | 10,625                                                | Surplus |
| 2025/26    | 7,861                                                  | Surplus | 11,389                                                | Surplus |

#### Sewer Fund

| Year    | Net Operating<br>Before Capital<br>Revenue<br>(\$'000) |         | Net Operating<br>After Capital<br>Revenue<br>(\$'000) |         |
|---------|--------------------------------------------------------|---------|-------------------------------------------------------|---------|
| 2022/23 | 7,220                                                  | Surplus | 10,267                                                | Surplus |
| 2023/24 | 8,365                                                  | Surplus | 11,503                                                | Surplus |
| 2024/25 | 10,217                                                 | Surplus | 13,449                                                | Surplus |
| 2025/26 | 10,921                                                 | Surplus | 14,218                                                | Surplus |