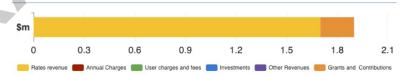

#### Significant projects for Delivery Program

| Projects                                              |                                    |              | 2022–23         | 2023–24         | 2024–25         | 2025–26              |
|-------------------------------------------------------|------------------------------------|--------------|-----------------|-----------------|-----------------|----------------------|
| Sports Facility<br>review                             | Plan 2021: !                       | 5-year       | Ø               |                 |                 |                      |
| Sports Facility                                       | ports Facility Plan implementation |              | $\bigcirc$      | $\bigcirc$      | $\bigcirc$      | $\bigcirc$           |
| Regional Athletics Centre Site<br>Selection Study     |                                    | $\bigcirc$   |                 |                 |                 |                      |
| Construction of<br>Complex                            | f Wiigulga S                       | Sports       | $\bigcirc$      |                 |                 |                      |
| Lighting of Cliv<br>Sports Park                       | e Joass Me                         | morial       | $\bigcirc$      |                 |                 |                      |
| Len Towells Ov                                        | al                                 |              |                 | $\bigcirc$      |                 |                      |
| Toormina Sports Complex — New<br>Field                |                                    | $\bigcirc$   | $\bigcirc$      |                 |                 |                      |
| York St local athletics and football facility Upgrade |                                    | $\bigcirc$   |                 |                 |                 |                      |
| How is the                                            | servic                             | e funde      | d?              |                 |                 |                      |
| \$m                                                   |                                    |              |                 |                 |                 |                      |
| 0                                                     | 0.5                                | 1            | 1.5             | 2               | 2.5             | 3                    |
| Rates revenue                                         | Annual Charges                     | User charges | and fees 🛑 Inve | stments Dther F | Revenues 🥌 Gran | ts and Contributions |