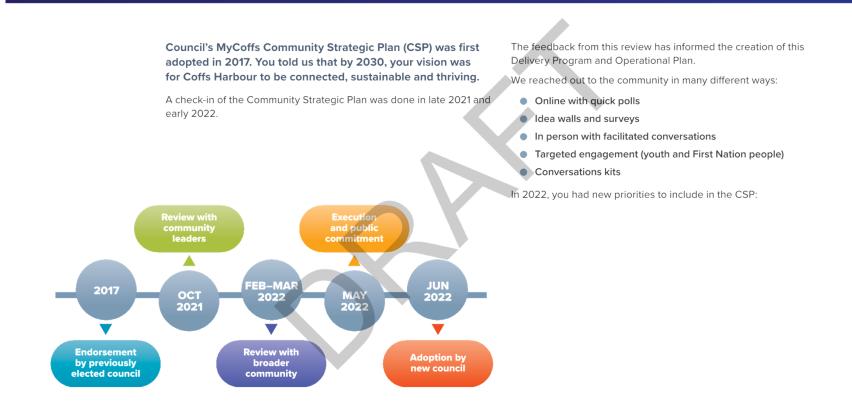

#### **Consultation:**

During the year, Councillors and staff have reviewed Council's strategic priorities and resourcing options to assist with the development of the Draft 2022-2026 Delivery Program and Draft 2022/23 Operational Plan. The review of Coffs Harbour's Community Strategic Plan has also informed this process.

The Delivery Program and Operational Plan are reviewed every year.

These documents are our response to the community's Plan — MyCoffs Community Strategic Plan 2032. It is our commitment to our community on what we will do.