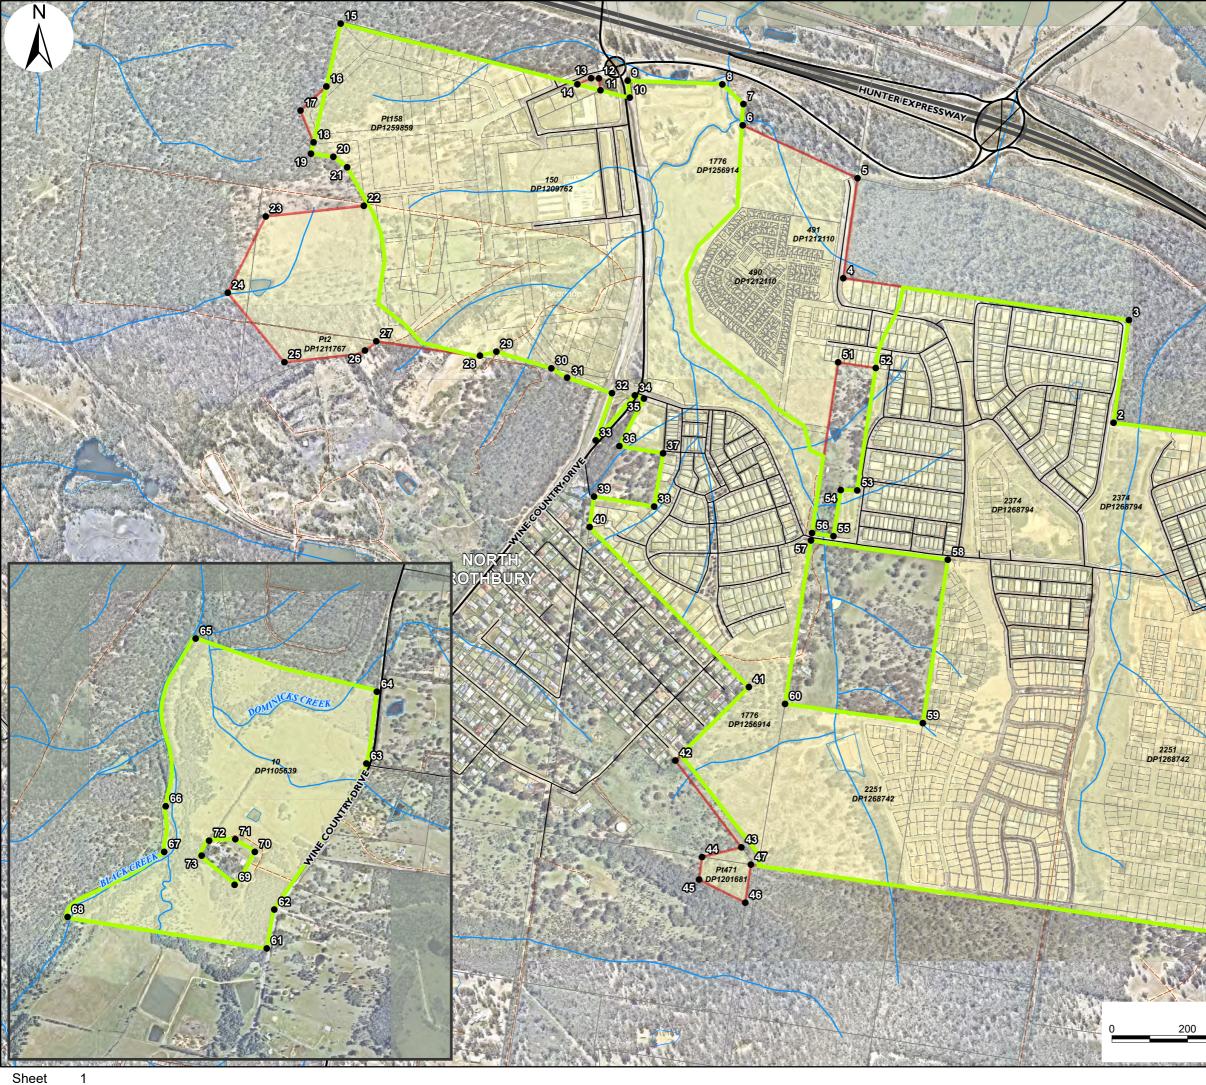

# 3 Changes to the area of operations

Altogether Huntlee and Altogether Group have applied to extend the network and retail licence area of operations to supply recycled water, drinking water and sewerage services to additional customers.

The application for extending the area of operations aligns with the current Huntlee Stage 1 project masterplan boundaries as shown in the DA approved by the Department of Planning and Environment. Refer to NSW Major Projects page for this development at https://pp.planningportal.nsw.gov.au/major-projects/projects/huntlee-stage-1-development

Refer to attached map for the existing and proposed areas of operation. Further information is included in the application.

We have identified 3 lots that are encircled by, but not included in the new area of operations should the varied licences be granted. This means that the licensees are not obliged to connect or provide retail services to properties within the lots.

#### Legend

- Lot Boundaries within Area of Operations
- Existing NOL (Stage 1)
  - Lot Boundaries within Area of Operations
- \_\_\_ Cadastra
- -- Proposed Lot Layout
- Motorway
- Primary Road
- Local Road
- --- Tracks

1

- Pathway
- Drainage
- Vertices Point

| 40    | 0 6       | 600   | 800  | 1,000 m |
|-------|-----------|-------|------|---------|
| SCALE | 1: 10,000 | AT A3 | SIZE |         |

#### NOLV2 HUNTLEE- NEW VERTICES\_AREA OF OPERATIONS

#### LARGE LOT BOUNDARIES

| Vertex | Easting | Northing  |
|--------|---------|-----------|
| 61     | 344,059 | 6,380,210 |
| 62     | 344,089 | 6,380,365 |
| 63     | 344,454 | 6,380,944 |
| 64     | 344,496 | 6,381,229 |
| 65     | 343,777 | 6,381,440 |
| 66     | 343,658 | 6,380,775 |
| 67     | 343,652 | 6,380,594 |
| 68     | 343,269 | 6,380,335 |
| 69     | 343,932 | 6,380,463 |
| 70     | 344,012 | 6,380,594 |
| 71     | 343,935 | 6,380,644 |
| 72     | 343,831 | 6,380,638 |
| 73     | 343,801 | 6,380,579 |

| Vertex   | Easting   | Northing               |
|----------|-----------|------------------------|
|          |           | 6,383,448              |
| 2        |           | 6,383,511              |
| 3        |           | 6,383,784              |
| 4        |           | 6,383,895              |
| 5        |           | 6,384,159              |
|          | 345,720   | 6,384,299              |
| 7        | 345,722   | 6,384,355              |
| 8        |           | 6,384,407              |
|          | 3/15 / 17 | 6,384,414              |
|          |           | 6,384,378              |
|          |           | 6,384,393              |
|          |           | 6,384,469              |
|          |           |                        |
|          |           | 6,384,463              |
|          |           | 6,384,423              |
|          |           | 6,384,735              |
|          |           | 6,383,745              |
|          |           | 6,383,781              |
|          |           | 6,383,579              |
|          |           | 6,383,610              |
|          |           | 6,383,615              |
| 24       | 344,584   | 6,383,681              |
|          |           | 6,383,692              |
|          |           | 6,383,530              |
| 27       |           | 6,383,167              |
| 28       |           | 6,383,221              |
|          |           | 6,383,344              |
|          |           | 6,383,348              |
| 31       |           | 6,383,407              |
|          |           | 6,383,411              |
|          |           | 6,383,415              |
|          |           | 6,383,441              |
|          |           | 6,383,415              |
|          |           | 6,383,525              |
|          |           | 6,383,516              |
|          |           | 6,383,447              |
|          |           | 6,383,429              |
|          |           | 6,383,289              |
|          | 345,326   | 6,383,315              |
| 42       | 345,315   | 6,383,236              |
| 43       | 345,736   | 6,382,813              |
| 44       | 345,542   | 6,382,619              |
| 45       | 345,716   | 6,382,389              |
| 46       |           | 6,382,363              |
|          | 345,605   | 6,382,304              |
| 48       | ,         | 6,382,243              |
|          | 345,742   | 6,382,343              |
|          | 347,013   |                        |
| 51       | ,         | 6,383,672              |
|          | 346,072   | 6,383,657              |
| 53       | 346,023   | 6,383,333              |
| 54       | ,         | 6,383,334              |
| 55       | ,         | 6,383,212              |
| 56       | ,         | 6,383,220              |
| 57       | 345,901   | 6,383,201<br>6 383 150 |
| 58<br>59 | ,         | 6,383,150<br>6 382 718 |
|          | 346,196   | 6,382,718<br>6 382 768 |
| 60       | 345,832   | 6,382,768              |