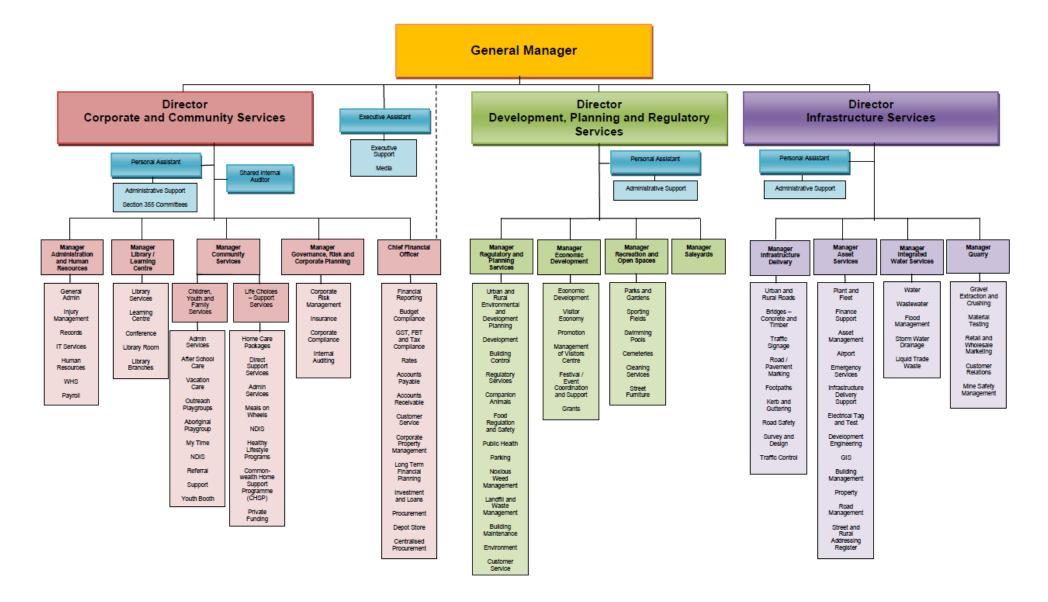

institutions are holding these investments. In addition, Council's Investment Policy is reviewed at least every two (2) years or when required.

10. To attract and maximise government grants and subsidies as external funding sources for Council services.

How: Council has factored in funding from State and Federal Government throughout the long term financial plan both in respect to recurrent and one-off grants.

11. To extend and augment Council's own source revenue stream through business opportunities that align with Council's core business.

How: Council will pursue business opportunities like the quarry, private works for Roads and Maritime Services and facilitation of business development of using treated water from the Sewerage Treatment Plant.

### 1.5 Structure from 1 July 2021



## 2 COUNCIL'S OPERATIONAL ACTION PLAN

### 2.1 The Integrated Planning and Reporting Framework and Council's Operational Plan and Budget

In line with the changes to the *Local Government Act 1993,* relating to Integrated Planning and Reporting, Council is now required to develop an annual Operational Plan and Budget that is derived from the four (4) year Delivery Program that in turn is developed from the 10 year Community Strategic Plan. This Operational Plan and Budget replaces Council's current Operational Plan and Budget for the 2020/2021 financial year.

Council's Operational Plan and Budget for the 2021/2022 Financial Year provides a direct strategic link to the four (4) year Delivery Program and in turn the Community Strategic Plan. The Community Strategic Plan contains five (5)