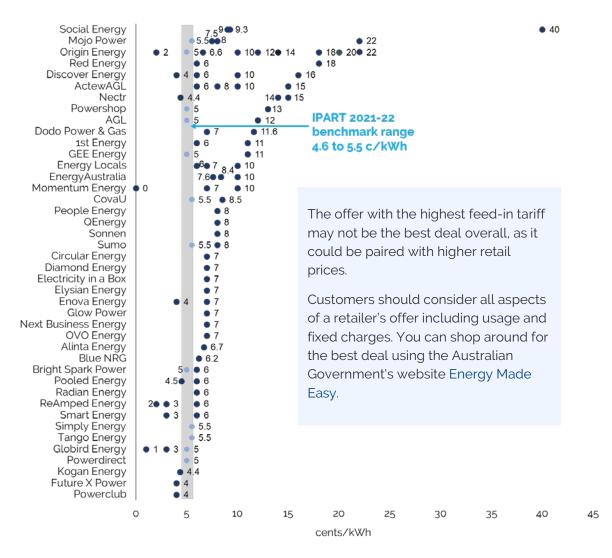

## 10 June 2022

IPART tracks the solar feed-in tariffs offered by different retailers. In April 2022, around 40 retailers in NSW were offering solar feed-in tariffs. Most were offering tariffs above IPART's solar feed-in tariff benchmark range (Figure 1).

Figure 1 Solar feed-in tariffs available in NSW - April 2022

Note: Some offers with high feed-in tariffs are for a limited quantity of exports each period and falls to a lower feed-in tariff after. Social Energy offers 40c/kWh for up to 300kWh every quarter, then around 9 c/kWh after. Amber Electric offers real-time solar feed-in tariff prices to its customers

Source: Energy Made Easy as at 4 April 2022 and IPART analysis