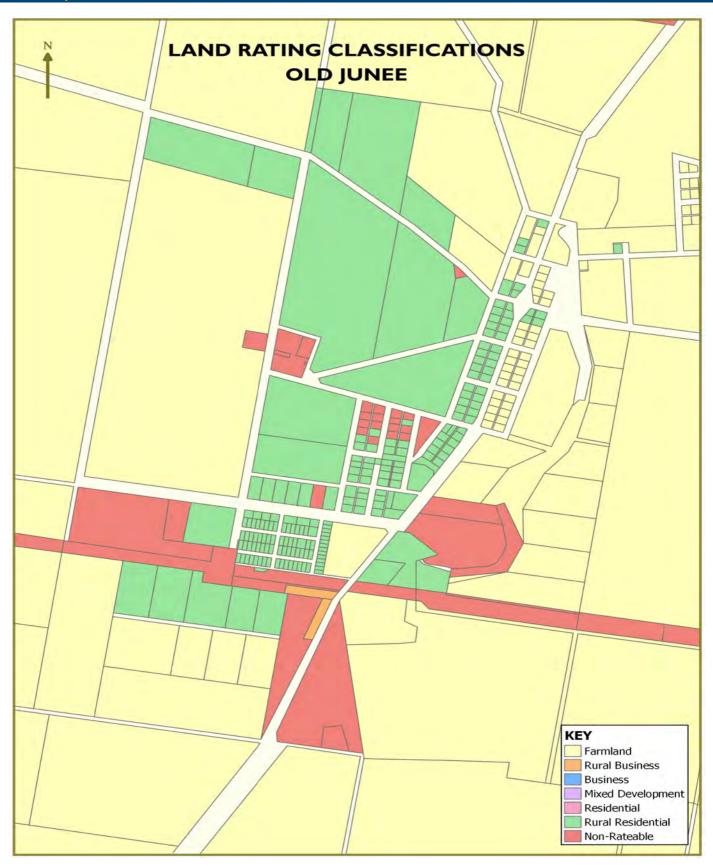

| 318,470.00   | 326,432   | 12.71% | 340  | 2.601088      | 0.02601088    | 41,480    | 284,952       | 284,952    | 326,432   |
| Business                      | 1/10     | 59        | 3,085,030       | 63,017.00    | 64,592    | 31.06% | 340  | 1.443501      | 0.01443501    | 20,060    | 44,532        | 44,532     | 64,592    |
|                               |          |           |                 |              |           |        |      |               |               |           |               |            |           |
| Total                         |          | 3,002     | 1,290,822,330   | 4,325,649    | 4,433,790 |        |      |               |               | 1,020,680 | 3,413,110     | 3,413,110  | 4,433,790 |











Shirley Hotel, Bethungra





Silos, Old Junee





Illabo Speedway, Illabo





Sandy Beach, Wantabadgery



|