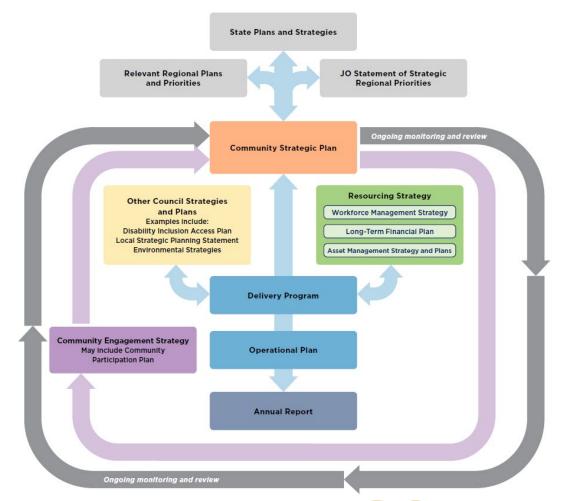

#### INTEGRATED PLANNING AND REPORTING FRAMEWORK

This document is the Combined Delivery Program and Operational Plan and is required to be produced by Council as part of the Integrated Planning and Reporting requirements under the Local Government Act 1993.

The Integrated Planning and Reporting framework allows NSW Councils to draw their plans together, to understand how they interact and inform each other, and to get the maximum benefit from their efforts by planning holistically for the future.

Figure: Integrated Planning & Reporting (IP&R) Framework

ABOUT THIS DOCUMENT Cont.

#### RELATIONSHIPS BETWEEN PLANS AND RESOURCING

Junee's <u>Community Strategic Plan</u>, "Making Tracks", identifies the community's main priorities and aspirations for the future and outlines strategies to achieve these goals over the next **ten plus years**. This is the highest-level plan a council prepares and it guides all strategies and plans developed by councils.

The <u>Delivery Program</u> is a statement of commitment to the community from each newly elected council and translates the community's strategic goals into clear actions for the **usual four year term** of Council.

The <u>Operational Plan</u> is Council's action plan for achieving the community priorities outlined in the Community Strategic Plan and the Delivery Program. The Operational Plan outlines the projects, programs and activities council will conduct to achieve the commitments in the Delivery Program **each year**.

Council's resourcing strategy consists of three key components:

- I. Long-Term Financial Planning
- 2. Workforce Management Planning
- 3. Asset Management Planning.

The Resourcing Strategy articulates how the council will allocate resources to deliver the objectives under its responsibility. The community's aspirations which are outlined in the Community Strategic Plan cannot be achieved without sufficient resources (time, money, assets and people) to carry them out.