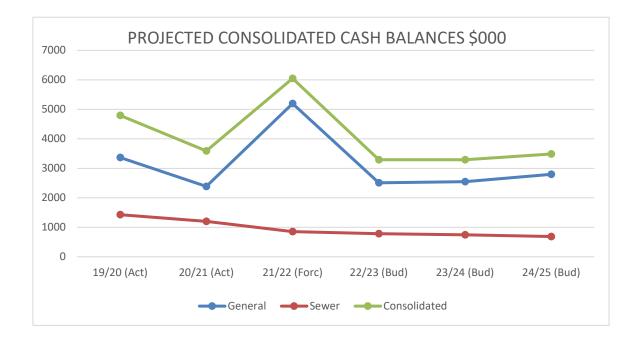

ire continues to be diligent in the management of its tight cash position. Much of the cash received is restricted in use. That is, cash received must be spent on a particular item or area of operation. These restrictions limit the Council's ability to have enough free cash to fund unplanned events, demands for services and capital improvements.



Through careful cash management, the three-year Delivery Program is still able to deliver improvements in infrastructure through our maintenance and capital programs as well to continue to service the needs of the community and meet loan commitments.

The estimated opening cash position in 2022/23 is based on projected end of year figures for 2021/22 following the review of the revenue and expenditure in the March 2022 Quarterly Budget Review.



## **CAPITAL EXPENDITURE**

The planned Capital Expenditure program for the period I July 2022 to 30 June 2025 is set out below.

Capital expenditure will total \$6,284,000 during 2022/23.

The major areas of capital expenditure are as follows:

Regional Roads

#### \$426,000

Rural Sealed Roads \$3,549,000



#### Junee Junction Recreation & Aquatic Centre

| • | Rural Unsealed Roads               | \$375,000 |
|---|------------------------------------|-----------|
| • | Urban Sealed Roads                 | \$626,000 |
| • | Parks, Reserves and Sporting Ovals | \$100,000 |
| • | Community Facilities               | \$389,000 |
| • | Corporate Buildings                | \$80,000  |
| • | Plant and Equipment                | \$261,000 |
| • | Pool and Fitness Centre            | \$80,000