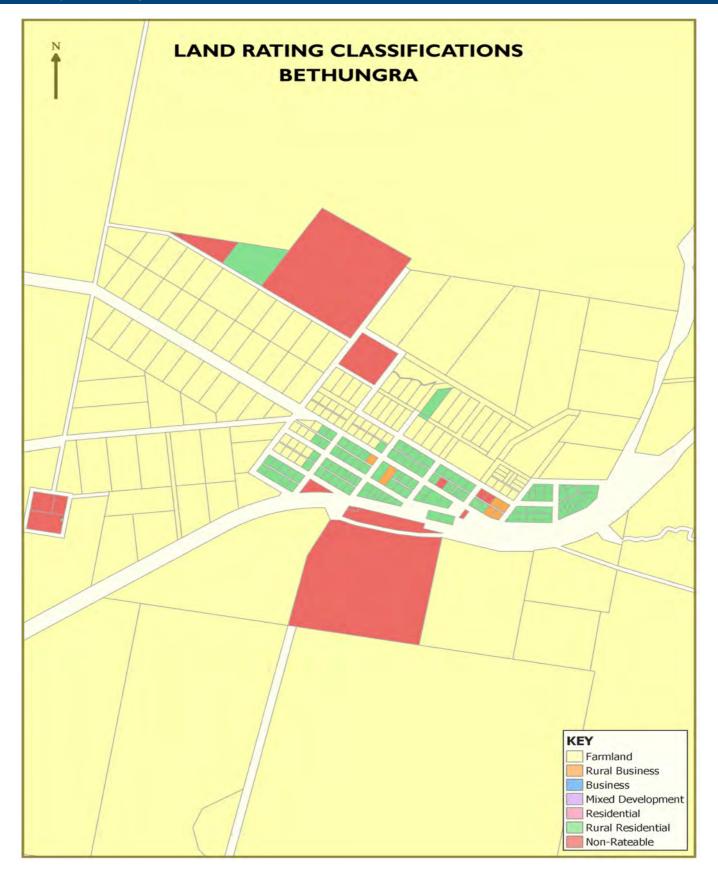

| 10,955,100      | 318,470.00   | 326,432   | 12.71% | 340  | 2.601088      | 0.02601088    | 41,480    | 284,952       | 284,952    | 326,432   |
| Business                      | 1/10     | 59        | 3,085,030       | 63,017.00    | 64,592    | 31.06% | 340  | 1.443501      | 0.01443501    | 20,060    | 44,532        | 44,532     | 64,592    |
|                               |          |           |                 |              |           |        |      |               |               |           |               |            |           |
| Total                         |          | 3,002     | 1,290,822,330   | 4,325,649    | 4,433,790 |        |      |               |               | 1,020,680 | 3,413,110     | 3,413,110  | 4,433,790 |











Shirley Hotel, Bethungra





Silos, Old Junee





Illabo Speedway, Illabo





Sandy Beach, Wantabadgery



|