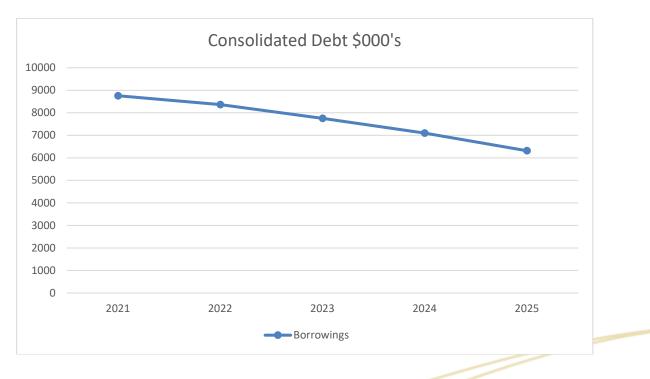

Although Council is not budgeting to take out any new external loans over the three years of the plan, it is investigating the refinancing of all its loans in the coming year.

If required Council may loan from the sewer fund with ministerial approval but this has not been allowed for in this document. With the additional income from the SRV the General Fund would easily be able to repay this loan over the next ten years.

During 2022/23 Council has budgeted to repay \$598,000 in principal and \$365,000 in interest on loans (including sewer). This will reduce the outstanding balance on Council's existing loans and Leases to \$8,874,000.

Over the three years, Council will repay \$2,864,000 in principal and interest. The projected balance of borrowings at 30 June 2025 will be \$6,319,000.





# JUNEE SHIRE COUNCIL FINANCIAL PLAN FOR THE THREE YEARS ENDING 30 JUNE 2025

#### Financial statements 2023-2025

#### **Income Statement - Consolidated**

|                                                                                                      | Budget<br>2022/23 | Forecast<br>2023/24 | Forecast<br>2024/25<br>\$ |
|------------------------------------------------------------------------------------------------------|-------------------|---------------------|---------------------------|
|                                                                                                      | \$                | \$                  |                           |
| Income from continuing operations                                                                    |