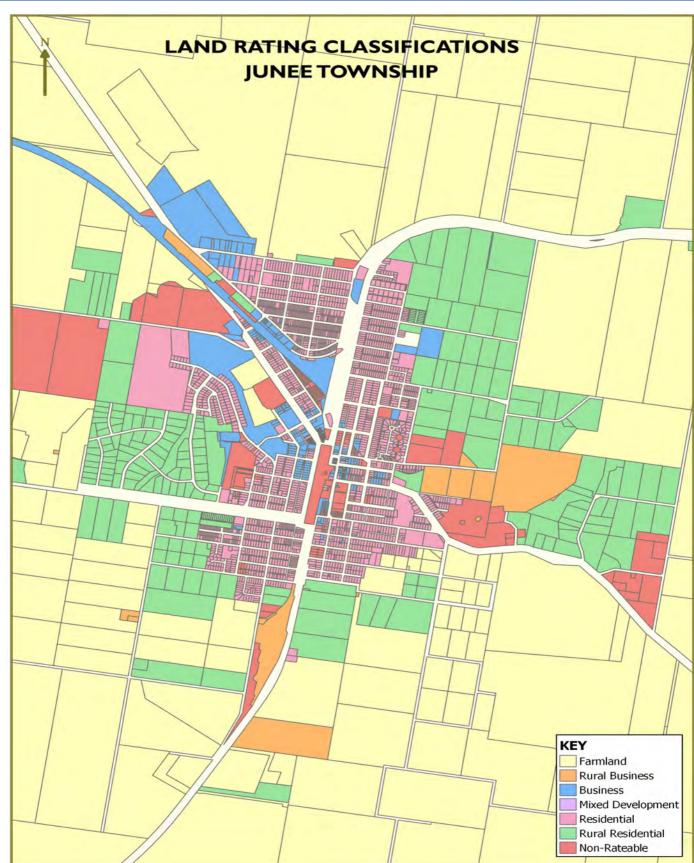

| 1/4      | 122       | 10,955,100      | 318,470.00   | 326,432   | 12.71% | 340  | 2.601088      | 0.02601088    | 41,480    | 284,952       | 284,952    | 326,432   |
| Business                      | 1/10     | 59        | 3,085,030       | 63,017.00    | 64,592    | 31.06% | 340  | 1.443501      | 0.01443501    | 20,060    | 44,532        | 44,532     | 64,592    |
|                               |          |           |                 |              |           |        |      |               |               |           |               |            |           |
| Total                         |          | 3,002     | 1,290,822,330   | 4,325,649    | 4,433,790 |        |      |               |               | 1,020,680 | 3,413,110     | 3,413,110  | 4,433,790 |











Shirley Hotel, Bethungra





Silos, Old Junee





Illabo Speedway, Illabo





Sandy Beach, Wantabadgery



|