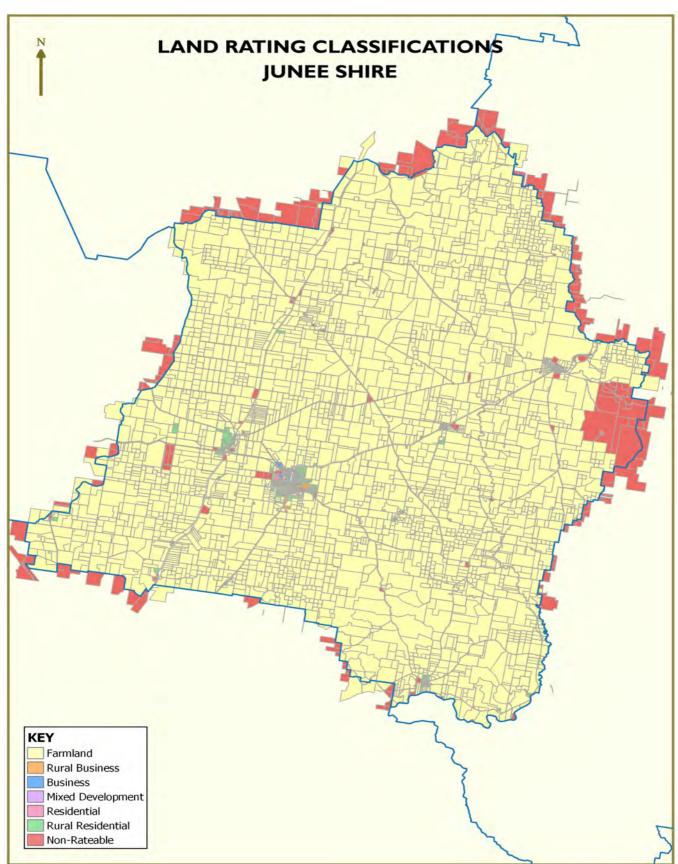

wn               | 1/4      | 122       | 10,955,100      | 318,470.00   | 326,432   | 12.71% | 340  | 2.601088      | 0.02601088    | 41,480    | 284,952       | 284,952    | 326,432   |
| Business                      | 1/10     | 59        | 3,085,030       | 63,017.00    | 64,592    | 31.06% | 340  | 1.443501      | 0.01443501    | 20,060    | 44,532        | 44,532     | 64,592    |
|                               |          |           |                 |              |           |        |      |               |               |           |               |            |           |
| Total                         |          | 3,002     | 1,290,822,330   | 4,325,649    | 4,433,790 |        |      |               |               | 1,020,680 | 3,413,110     | 3,413,110  | 4,433,790 |











Shirley Hotel, Bethungra





Silos, Old Junee





Illabo Speedway, Illabo





Sandy Beach, Wantabadgery



|