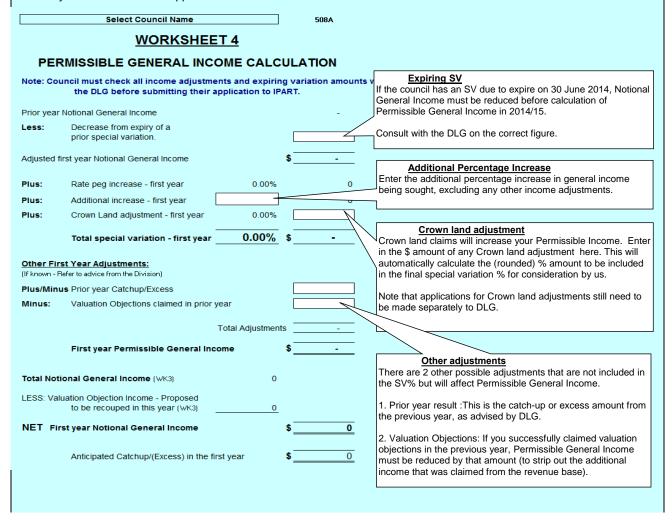

# **WORKSHEET 4**

# PERMISSIBLE GENERAL INCOME CALCULATION

Please check all income adjustments and expiring variation amounts with DLG before submitting the application.

Prior year Notional General Income

14,082,585

Less:

Decrease from expiry of a

prior special variation.

-

Adjusted first year Notional General Income

14,082,585

Plus:

Rate peg increase - first year

2.30%

323,899

Plus:

Additional increase - first year

7.00%

985,781

Plus:

Crown Land adjustment - first year

0.00%

(

Total special variation - first year

9.30%

\$ 1,309,680

# Other First Year Adjustments:

(If known - Refer to advice from the DLG)

Plus/Minus: Prior year Catchup/Excess

(7,886)

Minus:

Valuation Objections claimed in prior year

(33,887)

**Total Adjustments** 

(41,773)

First year Permissible General Income

\$ 15,350,492