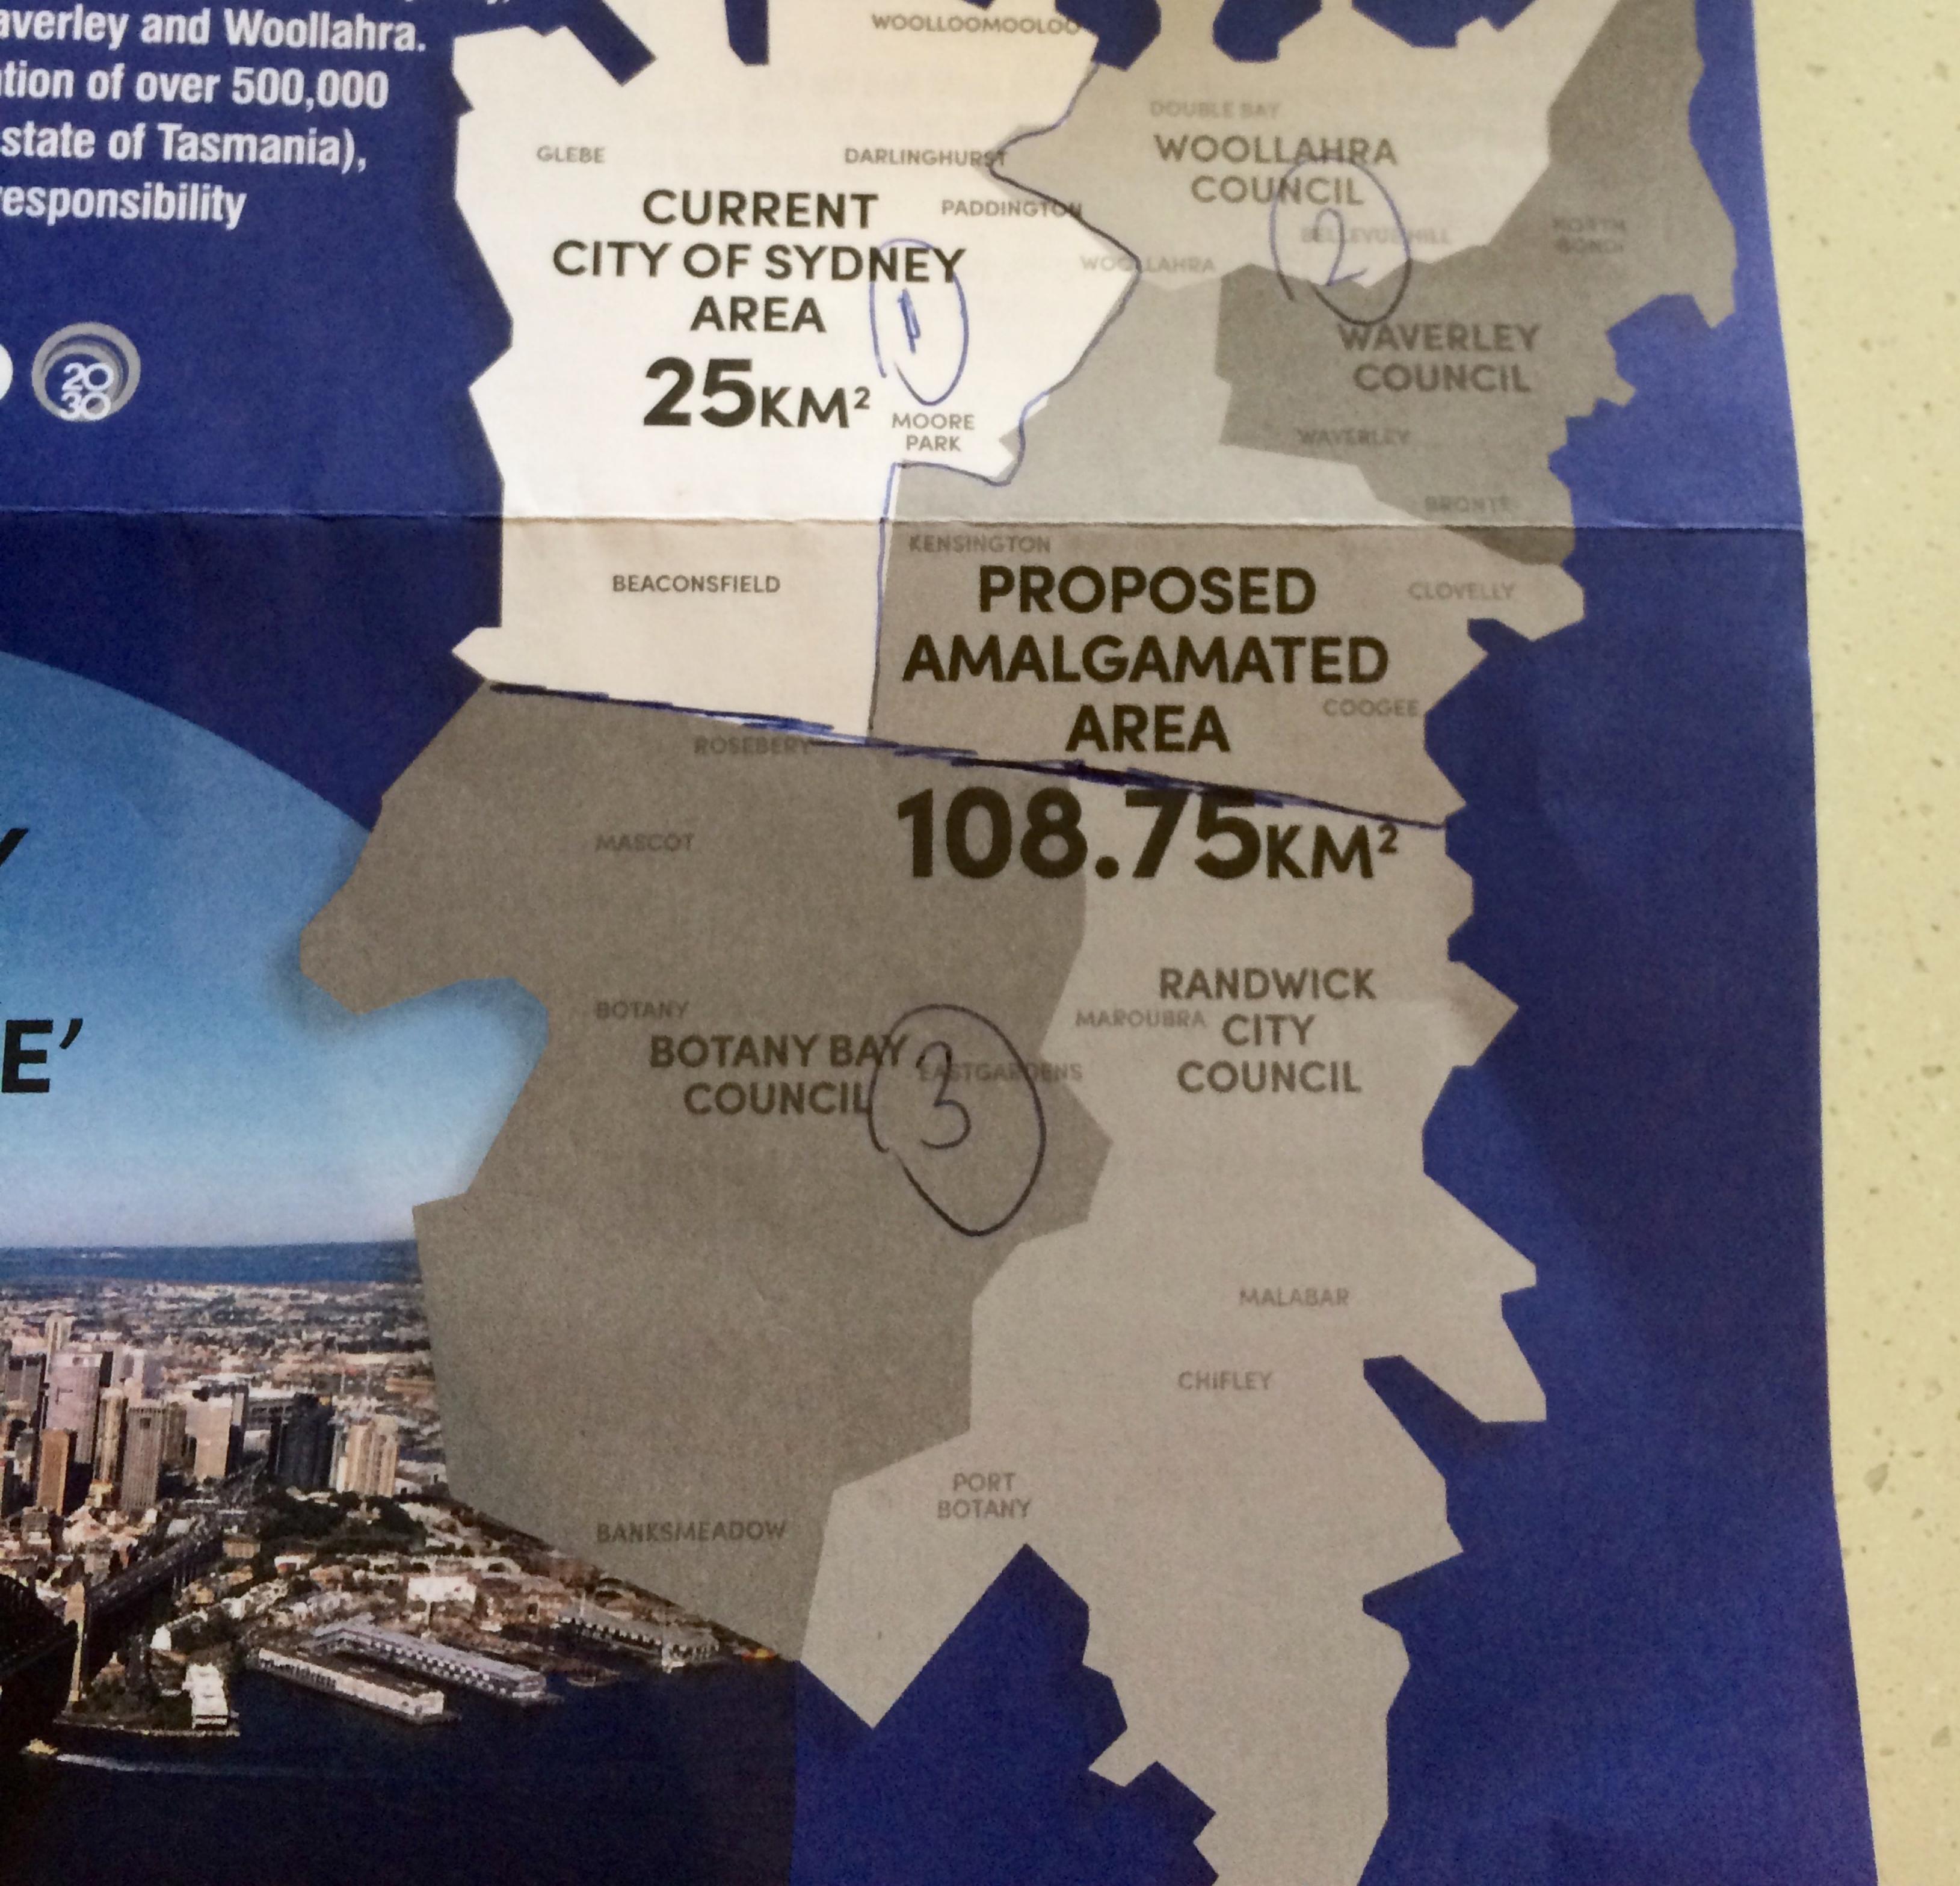

## Date of submission: Monday, July 20, 2015

Submission: I understand the need for cost savings like any business but the Proposed amalgamation is far too but an area for one council to be responsible for. With amalgamation would come the combined staffing but you can be sure duplicate positions would go so less staff. I propose a compromise of 3 local council areas as provided in my picture uploaded. 1, the City. 2, the eastern suburbs and 3, the south suburbs. I feel these boundaries make more sense and the areas within each boundary would face similar issues and are of similar mindset.

t wants to change the daries to create a City to include Botany Bay, averley and Woollahra. tion of over 500,000 state of Tasmania), esponsibility

YOU ONLY HAVE UNTIL 31 JULY TO HAVE YOUR SAY