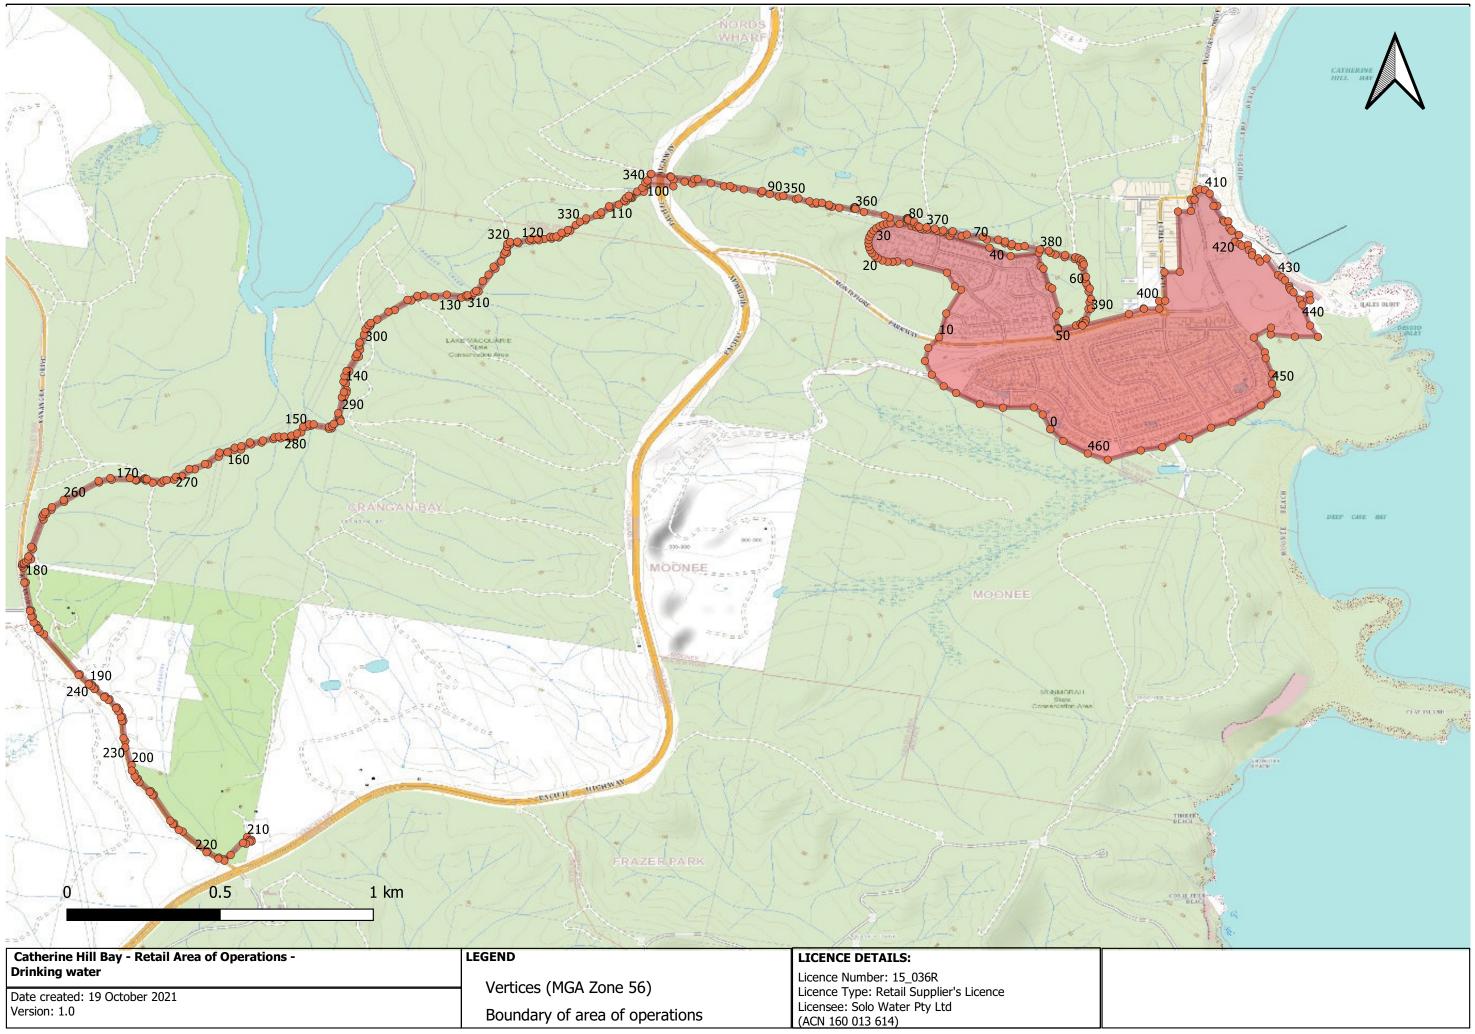

#### SCHEDULE E – AREA OF OPERATIONS – DRINKING WATER

## Table E.1 Vertices for area of operations for drinking water

| Vertex | Eastings   | Northings   | Vertex | Eastings   | Northings   |
|--------|------------|-------------|--------|------------|-------------|
| 0      | 371624.621 | 6329475.795 | 49     | 371645.185 | 6329868.608 |
| 1      | 371599.266 | 6329532.474 | 50     | 371642.933 | 6329868.286 |
| 2      | 371569.787 | 6329559.742 | 51     | 371643.991 | 6329863.796 |
| 3      | 371469.378 | 6329557.285 | 52     | 371703.434 | 6329880.079 |
| 4      | 371393.445 | 6329570.264 | 53     | 371718.271 | 6329887.199 |
| 5      | 371315.491 | 6329612.387 | 54     | 371727.115 | 6329896.866 |
| 6      | 371274.393 | 6329637.922 | 55     | 371743.092 | 6329944.281 |
| 7      | 371235.010 | 6329682.360 | 56     | 371746.361 | 6329971.064 |
| 8      | 371211.979 | 6329735.579 | 57     | 371742.677 | 6330012.401 |
| 9      | 371222.090 | 6329786.194 | 58     | 371738.636 | 6330033.759 |
| 10     | 371256.970 | 6329828.192 | 59     | 371733.467 | 6330044.622 |
| 11     | 371278.942 | 6329920.693 | 60     | 371728.328 | 6330061.395 |
| 12     | 371326.420 | 6330013.503 | 61     | 371719.953 | 6330107.888 |
| 13     | 371306.162 | 6330025.656 | 62     | 371711.625 | 6330128.011 |
| 14     | 371279.772 | 6330078.860 | 63     | 371696.166 | 6330137.113 |
| 15     | 371155.006 | 6330116.250 | 64     | 371662.530 | 6330143.882 |
| 16     | 371116.389 | 6330120.561 | 65     | 371632.432 | 6330153.268 |
| 17     | 371101.188 | 6330117.959 | 66     | 371616.413 | 6330159.901 |
| 18     | 371085.011 | 6330118.639 | 67     | 371510.784 | 6330182.011 |
| 19     | 371067.923 | 6330123.351 | 68     | 371487.807 | 6330184.515 |
| 20     | 371052.423 | 6330131.950 | 69     | 371466.444 | 6330195.218 |
| 21     | 371042.500 | 6330140.527 | 70     | 371407.839 | 6330209.034 |
| 22     | 371033.798 | 6330151.346 | 71     | 371325.542 | 6330221.326 |
| 23     | 371027.548 | 6330162.878 | 72     | 371294.258 | 6330232.637 |
| 24     | 371023.407 | 6330175.322 | 73     | 371260.098 | 6330236.237 |
| 25     | 371021.460 | 6330189.069 | 74     | 371244.263 | 6330241.494 |
| 26     | 371021.984 | 6330202.175 | 75     | 371212.918 | 6330245.623 |
| 27     | 371024.787 | 6330214.988 | 76     | 371200.134 | 6330245.624 |
| 28     | 371030.143 | 6330227.797 | 77     | 371191.615 | 6330248.061 |
| 29     | 371037.294 | 6330238.793 | 78     | 371175.684 | 6330253.854 |
| 30     | 371046.254 | 6330248.370 | 79     | 371166.891 | 6330269.357 |
| 31     | 371057.353 | 6330256.683 | 80     | 371152.040 | 6330277.767 |
| 32     | 371068.950 | 6330262.650 | 81     | 371089.351 | 6330290.303 |
| 33     | 371080.655 | 6330266.350 | 82     | 371004.897 | 6330310.247 |
| 34     | 371092.807 | 6330268.092 | 83     | 370924.309 | 6330326.038 |
| 35     | 371122.278 | 6330265.954 | 84     | 370899.835 | 6330329.452 |
| 36     | 371161.847 | 6330258.039 | 85     | 370890.067 | 6330332.747 |
| 37     | 371191.615 | 6330248.061 | 86     | 370848.988 | 6330340.796 |
| 38     | 371191.615 | 6330248.061 | 87     | 370835.635 | 6330341.628 |
| 39     | 371287.067 | 6330220.756 | 88     | 370782.663 | 6330357.230 |
| 40     | 371417.121 | 6330177.652 | 89     | 370726.513 | 6330367.191 |
| 41     | 371486.878 | 6330145.920 | 90     | 370696.524 | 6330376.410 |
| 42     | 371578.168 | 6330158.984 | 91     | 370668.028 | 6330379.432 |
| 43     | 371584.863 | 6330108.834 | 92     | 370612.108 | 6330392.961 |
| 44     | 371594.277 | 6330098.632 | 93     | 370577.381 | 6330397.758 |
| 45     | 371613.677 | 6330029.345 | 94     | 370547.294 | 6330404.017 |
| 46     | 371624.034 | 6330022.577 | 95     | 370504.037 | 6330415.649 |
| 47     | 371647.655 | 6329933.473 | 96     | 370442.763 | 6330413.820 |
| 48     | 371638.180 | 6329917.559 | 97     | 370417.960 | 6330420.225 |

| Vertex | Eastings   | Northings   | Vertex | Eastings   | Northings   |
|--------|------------|-------------|--------|------------|-------------|
| 98     | 370381.620 | 6330426.787 | 156    | 369051.179 | 6329390.020 |
| 99     | 370381.824 | 6330402.076 | 157    | 369016.947 | 6329382.216 |
| 100    | 370295.938 | 6330410.523 | 158    | 368984.175 | 6329361.584 |
| 101    | 370293.026 | 6330402.351 | 159    | 368961.624 | 6329359.157 |
| 102    | 370286.178 | 6330391.878 | 160    | 368940.078 | 6329350.733 |
| 103    | 370285.316 | 6330379.524 | 161    | 368911.839 | 6329333.195 |
| 104    | 370248.397 | 6330355.792 | 162    | 368876.845 | 6329302.370 |
| 105    | 370243.789 | 6330354.676 | 163    | 368834.358 | 6329283.139 |
| 106    | 370239.316 | 6330356.795 | 164    | 368792.871 | 6329255.380 |
| 107    | 370233.304 | 6330351.060 | 165    | 368767.552 | 6329241.785 |
| 108    | 370227.161 | 6330341.069 | 166    | 368725.902 | 6329229.091 |
| 109    | 370204.382 | 6330328.463 | 167    | 368697.209 | 6329228.939 |
| 110    | 370176.563 | 6330315.720 | 168    | 368674.415 | 6329237.054 |
| 111    | 370145.940 | 6330287.462 | 169    | 368645.937 | 6329239.245 |
| 112    | 370096.400 | 6330266.407 | 170    | 368643.277 | 6329236.856 |
| 113    | 370047.221 | 6330225.813 | 171    | 368640.921 | 6329239.409 |
| 114    | 370033.846 | 6330216.891 | 172    | 368563.318 | 6329238.783 |
| 115    | 370018.650 | 6330209.322 | 173    | 368522.503 | 6329227.863 |
| 116    | 370010.150 | 6330198.843 | 174    | 368409.469 | 6329151.329 |
| 117    | 369987.061 | 6330193.718 | 175    | 368368.056 | 6329119.793 |
| 118    | 369962.996 | 6330191.882 | 176    | 368351.913 | 6329103.695 |
| 119    | 369945.869 | 6330186.959 | 177    | 368342.993 | 6329081.485 |
| 120    | 369925.485 | 6330186.789 | 178    | 368310.537 | 6328968.846 |
| 121    | 369914.485 | 6330185.136 | 179    | 368304.124 | 6328926.519 |
| 122    | 369879.066 | 6330174.528 | 180    | 368287.086 | 6328905.267 |
| 123    | 369851.291 | 6330169.357 | 181    | 368281.005 | 6328904.537 |
| 124    | 369842.261 | 6330136.974 | 182    | 368280.234 | 6328894.106 |
| 125    | 369823.809 | 6330103.359 | 183    | 368288.401 | 6328836.921 |
| 126    | 369805.088 | 6330075.394 | 184    | 368308.178 | 6328727.655 |
| 127    | 369751.330 | 6329985.575 | 185    | 368313.185 | 6328705.026 |
| 128    | 369728.854 | 6329966.955 | 186    | 368325.298 | 6328674.039 |
| 129    | 369714.579 | 6329962.833 | 187    | 368333.402 | 6328660.249 |
| 130    | 369695.407 | 6329960.766 | 188    | 368350.798 | 6328636.293 |
| 131    | 369608.428 | 6329961.858 | 189    | 368469.256 | 6328483.240 |
| 132    | 369555.114 | 6329960.028 | 190    | 368502.359 | 6328447.809 |
| 133    | 369532.347 | 6329947.592 | 191    | 368511.049 | 6328441.245 |
| 134    | 369478.717 | 6329909.518 | 192    | 368520.981 | 6328429.743 |
| 135    | 369399.927 | 6329849.441 | 193    | 368553.763 | 6328398.667 |
| 136    | 369397.394 | 6329845.710 | 194    | 368567.404 | 6328387.751 |
| 137    | 369367.668 | 6329754.837 | 195    | 368592.920 | 6328355.764 |
| 138    | 369364.129 | 6329727.806 | 196    | 368600.571 | 6328343.536 |
| 139    | 369333.402 | 6329669.974 | 197    | 368610.284 | 6328320.051 |
| 140    | 369323.011 | 6329622.472 | 198    | 368614.038 | 6328303.940 |
| 141    | 369326.025 | 6329596.878 | 199    | 368621.690 | 6328225.598 |
| 142    | 369325.105 | 6329586.826 | 200    | 368643.356 | 6328132.355 |
| 143    | 369318.956 | 6329571.609 | 201    | 368652.784 | 6328102.112 |
| 144    | 369302.814 | 6329489.363 | 202    | 368664.432 | 6328080.381 |
| 145    | 369306.903 | 6329483.232 | 203    | 368707.336 | 6328032.643 |
| 146    | 369308.065 | 6329476.171 | 204    | 368717.282 | 6328019.454 |
| 147    | 369278.762 | 6329447.903 | 205    | 368785.224 | 6327908.582 |
| 148    | 369269.570 | 6329446.464 | 206    | 368813.840 | 6327877.021 |
| 149    | 369210.760 | 6329456.952 | 207    | 368895.483 | 6327801.558 |
| 150    | 369199.152 | 6329454.113 | 208    | 368933.600 | 6327777.824 |
| 151    | 369179.829 | 6329431.318 | 209    | 368948.937 | 6327771.072 |
| 152    | 369159.491 | 6329413.819 | 210    | 369024.275 | 6327858.787 |
| 153    | 369142.310 | 6329408.527 | 211    | 369031.387 | 6327846.826 |
| 154    | 369113.370 | 6329407.350 | 212    | 369038.154 | 6327847.718 |
| 155    | 369089.425 | 6329403.729 | 213    | 369039.027 | 6327841.606 |
|        |            |             |        |            |             |