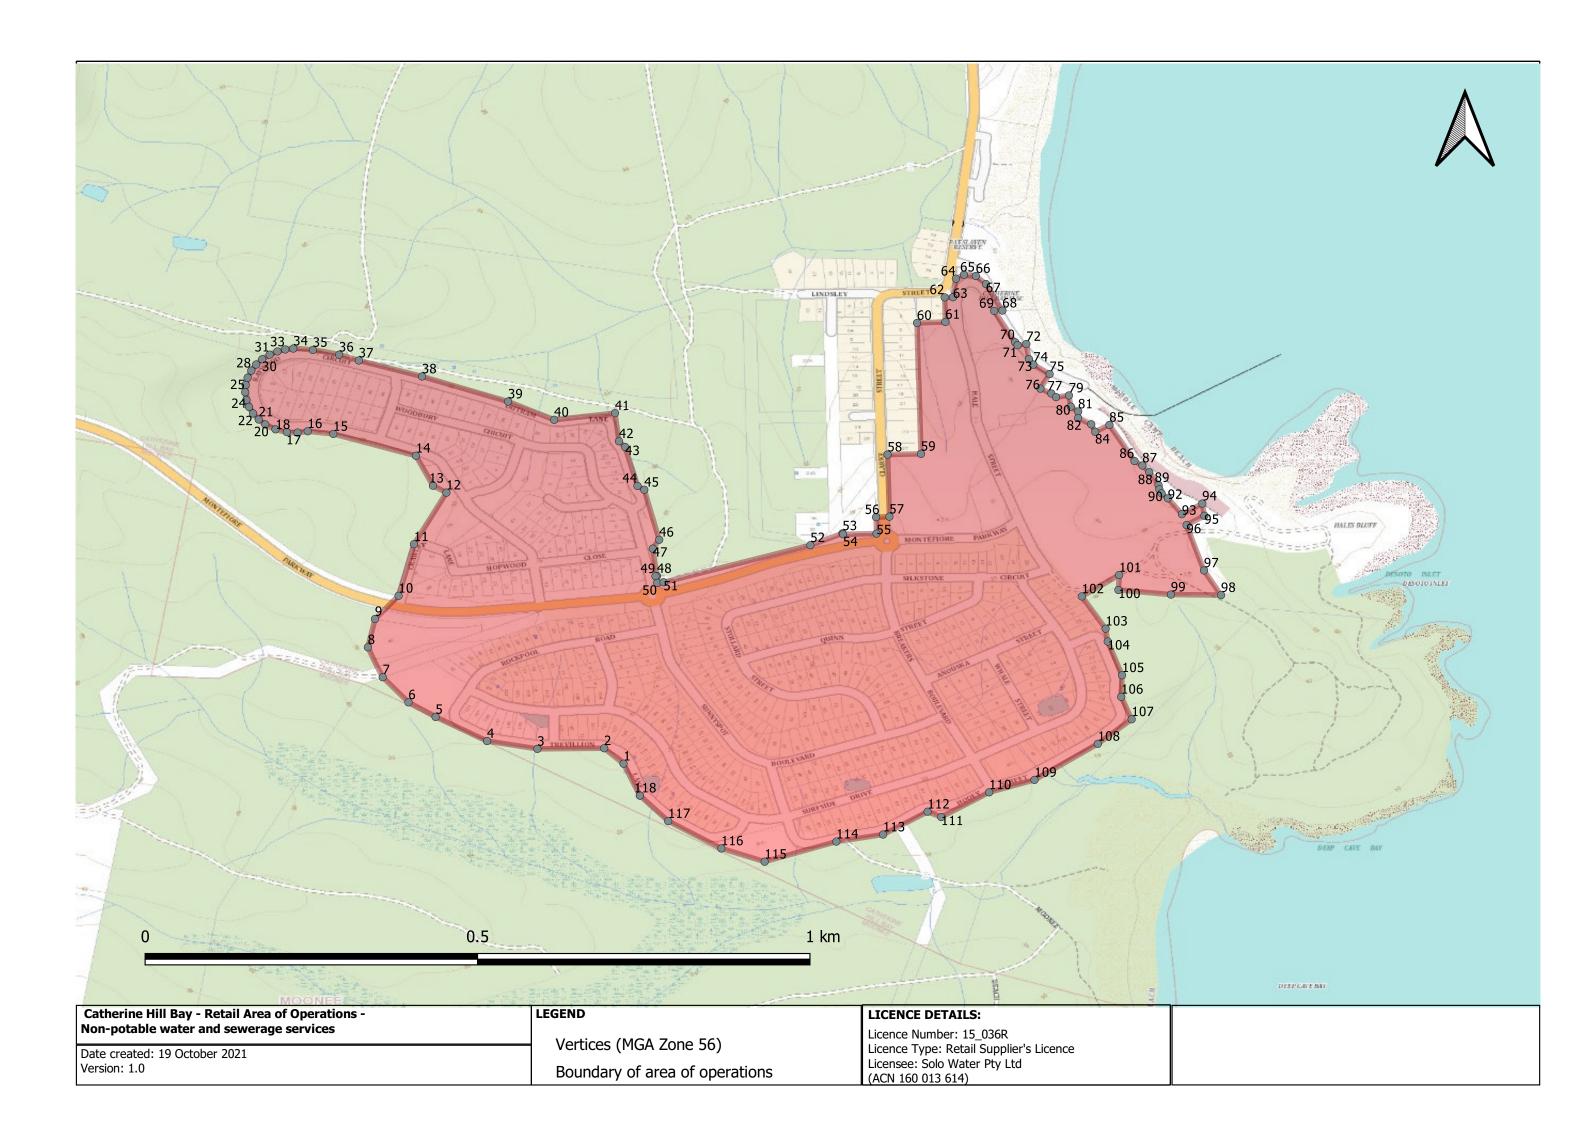

# SCHEDULE D – AREA OF OPERATIONS – NON-POTABLE WATER AND SEWERAGE SERVICES

# Table D.1 Vertices for area of operations for non-potable water and sewerage services

| Vertex | Easting    | Northing    | Vertex | Easting    | Northing    |
|--------|------------|-------------|--------|------------|-------------|
| 0      | 371624.621 | 6329475.795 | 47     | 371638.180 | 6329917.559 |
| 1      | 371599.266 | 6329532.474 | 48     | 371645.185 | 6329868.608 |
| 2      | 371569.787 | 6329559.742 | 49     | 371642.933 | 6329868.286 |
| 3      | 371469.378 | 6329557.285 | 50     | 371645.752 | 6329856.321 |
| 4      | 371393.445 | 6329570.264 | 51     | 371655.213 | 6329857.574 |
| 5      | 371315.491 | 6329612.387 | 52     | 371875.194 | 6329926.755 |
| 6      | 371274.393 | 6329637.922 | 53     | 371923.179 | 6329948.634 |
| 7      | 371235.010 | 6329682.360 | 54     | 371924.070 | 6329946.934 |
| 8      | 371211.979 | 6329735.579 | 55     | 371974.405 | 6329948.862 |
| 9      | 371222.089 | 6329786.194 | 56     | 371973.279 | 6329978.221 |
| 10     | 371256.970 | 6329828.192 | 57     | 371993.365 | 6329979.369 |
| 11     | 371278.942 | 6329920.693 | 58     | 371989.112 | 6330090.343 |
| 12     | 371326.420 | 6330013.503 | 59     | 372039.354 | 6330092.268 |
| 13     | 371306.162 | 6330025.656 | 60     | 372030.403 | 6330326.159 |
| 14     | 371279.772 | 6330078.860 | 61     | 372072.966 | 6330328.621 |
| 15     | 371155.006 | 6330116.250 | 62     | 372071.285 | 6330372.505 |
| 16     | 371116.389 | 6330120.561 | 63     | 372083.863 | 6330372.854 |
| 17     | 371101.188 | 6330117.959 | 64     | 372087.772 | 6330406.108 |
| 18     | 371085.011 | 6330118.639 | 65     | 372099.836 | 6330413.438 |
| 19     | 371067.923 | 6330123.351 | 66     | 372117.709 | 6330411.333 |
| 20     | 371052.423 | 6330131.950 | 67     | 372133.136 | 6330397.090 |
| 21     | 371042.500 | 6330140.527 | 68     | 372158.496 | 6330349.931 |
| 22     | 371033.798 | 6330151.346 | 69     | 372146.230 | 6330349.300 |
| 23     | 371027.548 | 6330162.878 | 70     | 372178.386 | 6330293.707 |
| 24     | 371023.407 | 6330175.322 | 71     | 372182.084 | 6330288.460 |
| 25     | 371021.460 | 6330189.069 | 72     | 372195.265 | 6330290.651 |
| 26     | 371021.984 | 6330202.175 | 73     | 372199.493 | 6330263.758 |
| 27     | 371024.787 | 6330214.988 | 74     | 372206.355 | 6330254.021 |
| 28     | 371030.143 | 6330227.797 | 75     | 372230.949 | 6330237.444 |
| 29     | 371037.294 | 6330238.793 | 76     | 372217.494 | 6330211.255 |
| 30     | 371046.254 | 6330248.370 | 77     | 372233.994 | 6330202.710 |
| 31     | 371057.353 | 6330256.683 | 78     | 372241.172 | 6330196.347 |
| 32     | 371068.950 | 6330262.650 | 79     | 372260.483 | 6330199.557 |
| 33     | 371080.655 | 6330266.350 | 80     | 372263.610 | 6330179.691 |
| 34     | 371092.807 | 6330268.092 | 81     | 372274.790 | 6330171.056 |
| 35     | 371122.278 | 6330265.954 | 82     | 372274.862 | 6330159.349 |
| 36     | 371161.847 | 6330258.039 | 83     | 372294.696 | 6330148.398 |
| 37     | 371191.615 | 6330248.061 | 84     | 372300.919 | 6330135.150 |
| 38     | 371287.067 | 6330220.756 | 85     | 372322.098 | 6330147.809 |
| 39     | 371417.121 | 6330177.652 | 86     | 372360.665 | 6330083.637 |
| 40     | 371486.878 | 6330145.920 | 87     | 372372.622 | 6330075.844 |
| 41     | 371578.168 | 6330158.984 | 88     | 372383.084 | 6330063.772 |
| 42     | 371584.863 | 6330108.834 | 89     | 372397.396 | 6330041.106 |
| 43     | 371594.277 | 6330098.632 | 90     | 372398.672 | 6330033.668 |
| 44     | 371613.677 | 6330029.345 | 91     | 372402.151 | 6330026.447 |
| 45     | 371624.034 | 6330022.577 | 92     | 372411.718 | 6330017.648 |
| 46     | 371647.655 | 6329933.473 | 93     | 372433.257 | 6329989.565 |

| Vertex | Easting    | Northing    | Vertex | Easting    | Northing    |
|--------|------------|-------------|--------|------------|-------------|
| 94     | 372463.648 | 6330008.873 | 107    | 372362.474 | 6329621.949 |
| 95     | 372467.076 | 6329987.177 | 108    | 372312.195 | 6329577.326 |
| 96     | 372440.487 | 6329970.112 | 109    | 372217.763 | 6329511.639 |
| 97     | 372467.798 | 6329889.373 | 110    | 372149.869 | 6329488.556 |
| 98     | 372494.035 | 6329845.639 | 111    | 372078.326 | 6329443.324 |
| 99     | 372418.626 | 6329845.603 | 112    | 372057.653 | 6329452.590 |
| 100    | 372339.509 | 6329852.790 | 113    | 371991.285 | 6329410.951 |
| 101    | 372340.299 | 6329879.587 | 114    | 371921.147 | 6329397.375 |
| 102    | 372284.639 | 6329840.535 | 115    | 371813.761 | 6329360.119 |
| 103    | 372321.190 | 6329783.322 | 116    | 371748.308 | 6329382.921 |
| 104    | 372324.624 | 6329760.484 | 117    | 371667.760 | 6329430.768 |
| 105    | 372346.969 | 6329700.465 | 118    | 371624.621 | 6329475.795 |
| 106    | 372346.220 | 6329661.840 |        |            |             |

Note: Coordinate reference system is MGA 56.