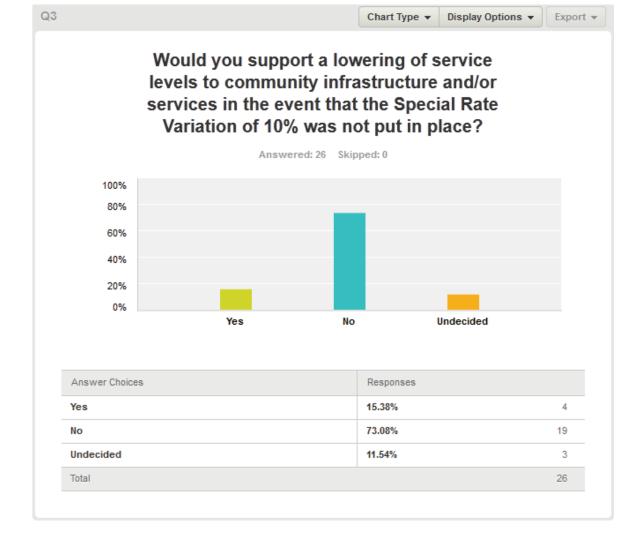

Q3. Would you support a lowering of service levels to community infrastructure and/or services in the event that the Special Rate Variation of 10% was not put in place.

| Yes       | 1 |
|-----------|---|
| No        |   |
| Undecided |   |