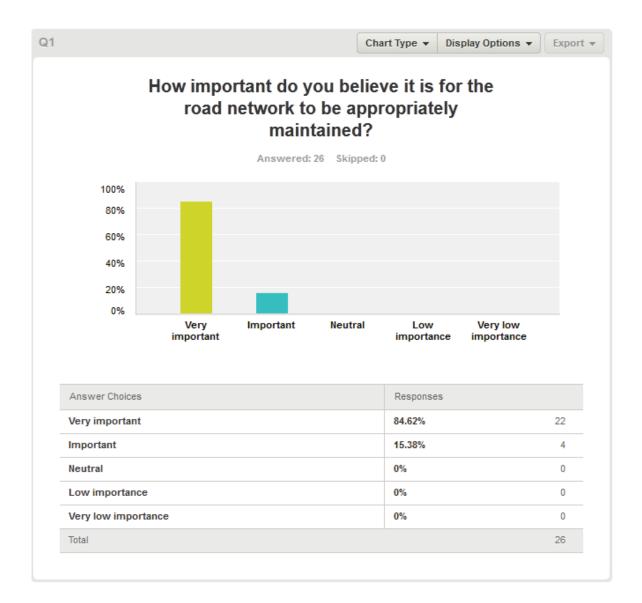

Q1. How important do you believe it is for the road network to be appropriately maintained?

| Very important                                                                                                                                                                                                                                                                                                                                                                                                                                                                                                                                                                                                                                                                                                                                                                                                                                                                                                                                                                                                                                                                                                                                                                                                                                                                                                                                                                                                                                                                                                                                                                                                                                                                                                                                                                                                                                                                                                                                                                                                                                                                                                                 |      |
|--------------------------------------------------------------------------------------------------------------------------------------------------------------------------------------------------------------------------------------------------------------------------------------------------------------------------------------------------------------------------------------------------------------------------------------------------------------------------------------------------------------------------------------------------------------------------------------------------------------------------------------------------------------------------------------------------------------------------------------------------------------------------------------------------------------------------------------------------------------------------------------------------------------------------------------------------------------------------------------------------------------------------------------------------------------------------------------------------------------------------------------------------------------------------------------------------------------------------------------------------------------------------------------------------------------------------------------------------------------------------------------------------------------------------------------------------------------------------------------------------------------------------------------------------------------------------------------------------------------------------------------------------------------------------------------------------------------------------------------------------------------------------------------------------------------------------------------------------------------------------------------------------------------------------------------------------------------------------------------------------------------------------------------------------------------------------------------------------------------------------------|------|
| Important                                                                                                                                                                                                                                                                                                                                                                                                                                                                                                                                                                                                                                                                                                                                                                                                                                                                                                                                                                                                                                                                                                                                                                                                                                                                                                                                                                                                                                                                                                                                                                                                                                                                                                                                                                                                                                                                                                                                                                                                                                                                                                                      |      |
| Neutral                                                                                                                                                                                                                                                                                                                                                                                                                                                                                                                                                                                                                                                                                                                                                                                                                                                                                                                                                                                                                                                                                                                                                                                                                                                                                                                                                                                                                                                                                                                                                                                                                                                                                                                                                                                                                                                                                                                                                                                                                                                                                                                        | - 14 |
| Low importance                                                                                                                                                                                                                                                                                                                                                                                                                                                                                                                                                                                                                                                                                                                                                                                                                                                                                                                                                                                                                                                                                                                                                                                                                                                                                                                                                                                                                                                                                                                                                                                                                                                                                                                                                                                                                                                                                                                                                                                                                                                                                                                 |      |
| Very low importance                                                                                                                                                                                                                                                                                                                                                                                                                                                                                                                                                                                                                                                                                                                                                                                                                                                                                                                                                                                                                                                                                                                                                                                                                                                                                                                                                                                                                                                                                                                                                                                                                                                                                                                                                                                                                                                                                                                                                                                                                                                                                                            |      |
| Company of the Compan |      |