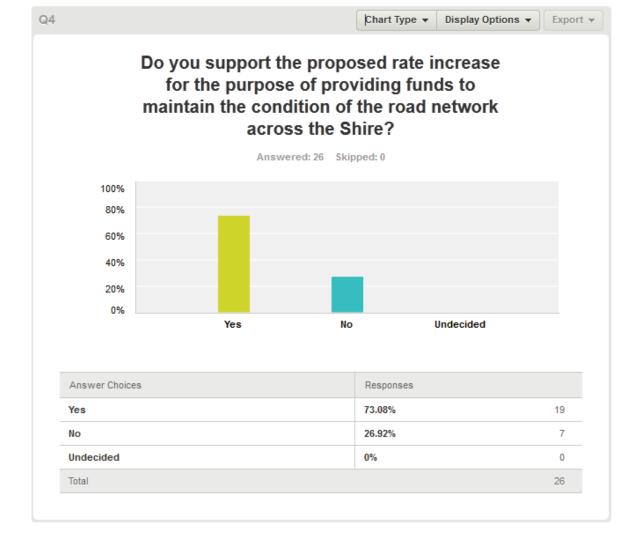

Q4. Do you support the proposed rate increase for the purpose of providing funds to maintain the condition of the road network across the Shire?

| Yes       |  |
|-----------|--|
| No        |  |
| Undecided |  |