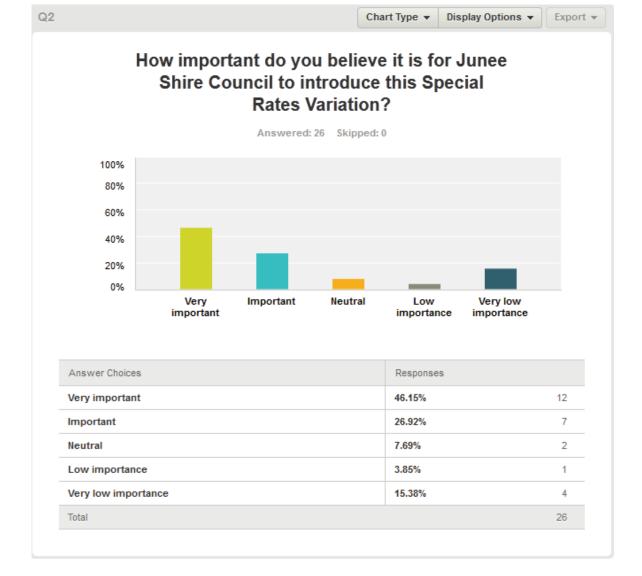

Q2. How important do you believe it is for Junee Shire Council to introduce this Special Rates Variation?

| Very important      |   |
|---------------------|---|
| Important           | 7 |
| Neutral             |   |
| Low importance      |   |
| Very low importance |   |