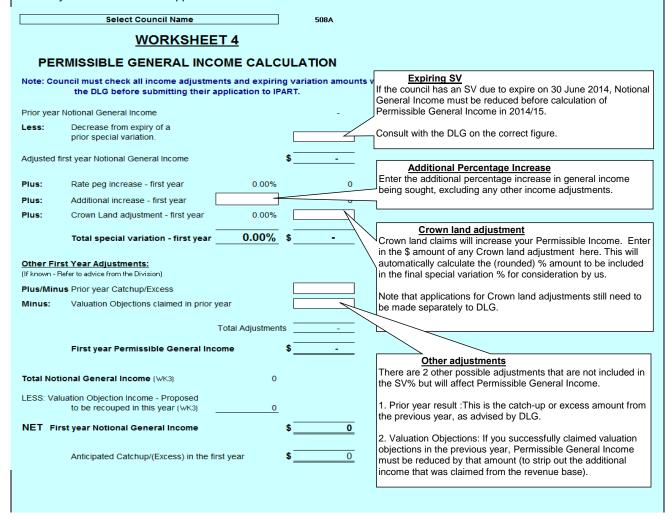

#### Worksheet 4 - Calculation

This worksheet calculates Permissible General Income and the value of the proposed SV after taking into account various adjustments. Income adjustments and expiring SV amounts are to be verified by the DLG before the application is submitted to us.

## **WORKSHEET 4**

## PERMISSIBLE GENERAL INCOME CALCULATION

Please check all income adjustments and expiring variation amounts with DLG before submitting the application.

| Prior year No | otional General Income                             |                   |          | 2,067,048 |
|---------------|----------------------------------------------------|-------------------|----------|-----------|
| Less:         | Decrease from expiry of a prior special variation. |                   |          | -         |
| Adjusted firs | t year Notional General Income                     |                   | \$_      | 2,067,048 |
| Plus:         | Rate peg increase - first year                     | 2.30%             |          | 47,542    |
| Plus:         | Additional increase - first year                   | 4.70%             |          | 97,151    |
| Plus:         | Crown Land adjustment - first year                 | 0.00%             |          |           |
|               | Total special variation - first year               | 7.00%             | \$_      | 144,693   |
|               | Year Adjustments:<br>er to advice from the DLG)    |                   |          |           |
| Plus/Minus:   | Prior year Catchup/Excess                          |                   |          | 10        |
| Minus:        | Valuation Objections claimed in prior year         | ar                |          |           |
|               |                                                    | Total Adjustments | <u> </u> | 10        |

First year Permissible General Income