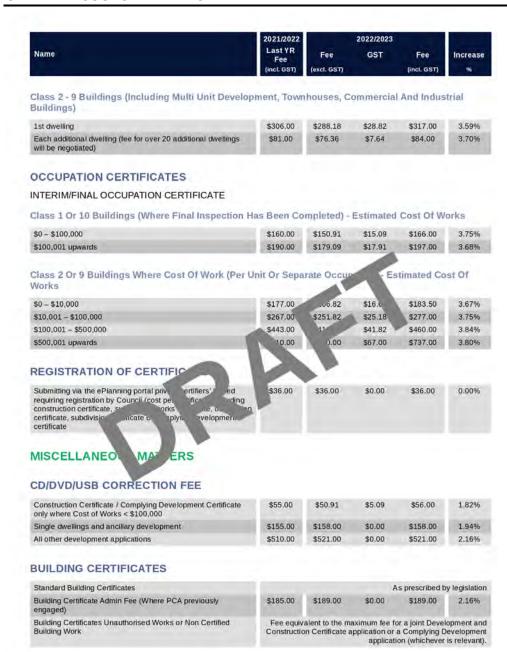

| \$161.00        | \$167.00                                | \$0.00     | \$167.00    | 3.73%       |  |
| Class 1 And 10 Buildings (Including New Dwellings<br>Structures Ancillary To A Dwelling) | s , Addition    | s/Alteration                            | ns To Dwe  | llings And  |             |  |
| Class 1 and 10 buildings                                                                 | \$226.00        | \$212.73                                | \$21.27    | \$234.00    | 3.54%       |  |
|                                                                                          |                 | 100000000000000000000000000000000000000 | 100000     | 7.000       |             |  |

Willoughby City Council Draft Fees & Charges 2022-2023 | Page 50 of 62



Willoughby City Council Draft Fees & Charges 2022-2023 | Page 51 of 62



Willoughby City Council Draft Fees & Charges 2022-2023 | Page 52 of 62



Willoughby City Council Draft Fees & Charges 2022-2023 | Page 53 of 62



#### HOARDING PERMIT

Class "A" Hoardings - Plywood hoardings will only be permitted

Class "B" Gantries or Container Hoardings will only be permitted

Note: Class A hoardings - minimum width for calculation is 1 metre

Note: If parking meter spaces affected, 100% of parking rate at time of removal will be added.

| Administration Fee - Class A or B                                                                                           | \$1,100.00 | \$1,145.00 | \$0.00 | \$1,145.00 | 4.09% |
|---------------------------------------------------------------------------