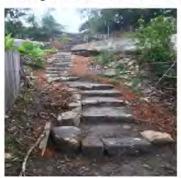

### Walking Tracks Lane Cove Catchment - \$276,000

### About this project:

We will construct and maintain new bush tracks in the Lane Cove Catchment area to improve accessibility to the bushland reserve. Stabilised surfaces will be combined with sandstone steps in keeping with the sandstone topography and natural setting. This will provide safe access for walkers and reduce erosion.

### Work for 2022/23:

Construction of the new bush tracks including sandstone steps.