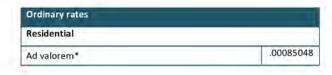

The rates information below assumes approval of Council's Additional Rate Variation application for a 2.1% rate increase (comprising the 0.8% rate peg granted by IPART plus a 1.3% ASV). As noted in the Budget Summary section, the ASV is required to ensure financial sustainability and that services can be delivered in line with the 2021/22 to 2030/31 Long Term Financial Plan.

The 2.1% increase in rating income assumed for 2022/23 is offset by the discontinuation of Council's 7.3% Infrastructure Levy in 2022/23. This means the net reduction in rate income will be 5.2% (\$1.89m) lower rating income in 2022/23).

We have adopted the following rating categories in 2022/23 (including the following rates in the dollar, minimum rates and their associated yields):

Figure 14 - Rating Categories



| Ordinary rates                    |                    |
|-----------------------------------|--------------------|
| Minimum                           | \$849.80           |
| Yield                             | \$30.73m           |
| Business                          |                    |
| Ad valorem*                       | .0045599           |
| Minimum                           | \$1,213.60         |
| Yield                             | \$12,32m           |
| Chatswood Town Centre             |                    |
| Ad valorem*                       | .0066345           |
| Minimum                           | \$1,290.75         |
| Yield                             | \$7.10m            |
| Chatswood Major Retail Centre – C | hatswood Chase     |
| Ad valorem*