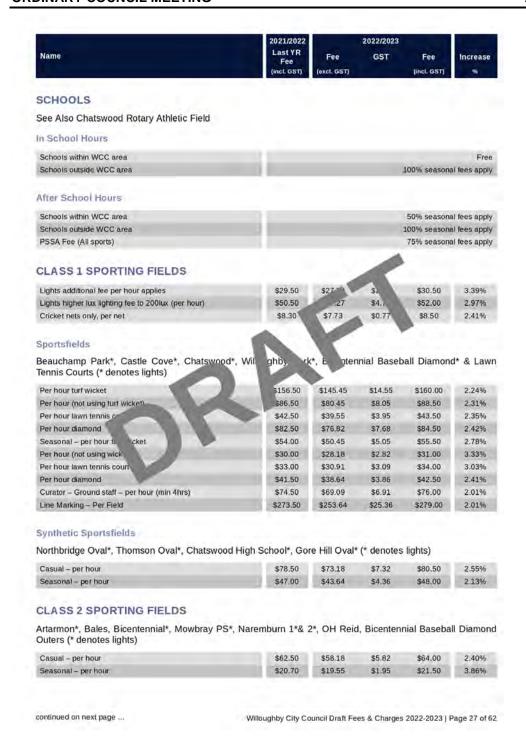

| \$126.00<br>\$146.00<br>\$174.00<br>\$114.00<br>\$136.00<br>\$197.00<br>\$182.00<br>\$182.00 | \$117.27<br>\$135.45<br>\$160.91<br>\$105.45<br>\$126.36<br>\$147.27<br>\$182.73<br>\$169.09<br>\$26.36 | \$11.73<br>\$13.55<br>\$16.09<br>\$10.55<br>\$12.64<br>\$14.73<br>\$18.27<br>\$16.91<br>\$2.64 | \$129.00<br>\$149.00<br>\$177.00<br>\$116.00<br>\$139.00<br>\$162.00<br>\$201.00<br>\$186.00 | 2.389<br>2.059<br>1.729<br>1.759<br>2.219<br>3.189<br>2.039<br>2.209 |

Willoughby City Council Draft Fees & Charges 2022-2023 | Page 26 of 62



|                                                                     | 2021/2022      |              | 2022/2023   | 100                |             |
|---------------------------------------------------------------------|----------------|--------------|-------------|--------------------|-------------|
| Name                                                                | Last YR<br>Fee | Fee          | GST         | Fee                | Increas     |
|                                                                     | (incl. GST)    | (excl. GST)  |             | (incl. GST)        | 96          |
| CLASS 2 SPORTING FIELDS [continued]                                 |                |              |             |                    |             |
| Small Sided Games eg Bales – pe