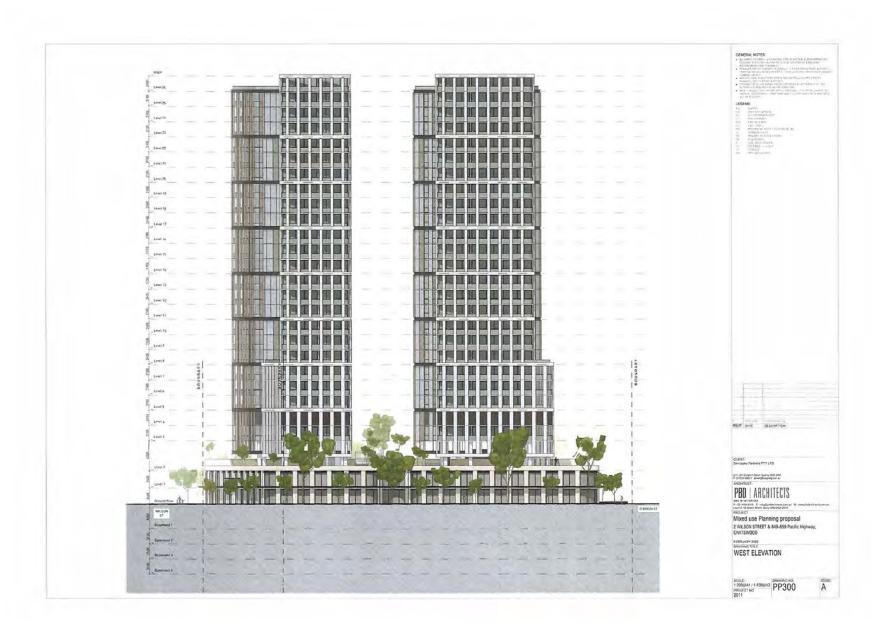

and receipt of submissions from relevant state agencies and the general community.

## PART 6 - PROJECT TIMELINE

| Planning Proposal Presented to Council                  | April2022      |
|---------------------------------------------------------|----------------|
| Planning Proposal submitted to Gateway                  | June 2022      |
| Gateway Determination received by Council               | September 2022 |
| Community Consultation (28 days)                        | November 2022  |
| Outcomes of Community Consultation presented to Council | March 2023     |
| Planning Proposal submitted to Department requesting    | April 2023     |
| notification on Government website                      |                |

## **ATTACHMENT 4 - PLANNING PROPOSAL CONCEPT PLANS**























## **ATTACHMENT 5 - DRAFT DEVELOPMENT CONTROL PLAN PROVISIONS**

**ATTACHMENT 5** 

Site Specific DCP

For

849-859 Pacific Highway and 2-8 Wilson Street, Chatswood

## Contents

| 1.0  | General                              | 2 |
|------|--------------------------------------|---|
| 2.0  | Built Form                           | 3 |
| 3.0  | Height of Building                   | 4 |
| 4.0  | Street Frontage Heights and Setbacks | 4 |
| 5.0  | Building Exterior                    | 5 |
| 6.0  | Amenity                              | 5 |
| 7.0  | Open Space and Landscaping           | 6 |
| 9.0  | Active Street Frontages              | 6 |
| 10.0 | Traffic and Transport                | 6 |
| 11.0 | Waste Management and Loading         | 7 |
| 12.0 | Design Excellence