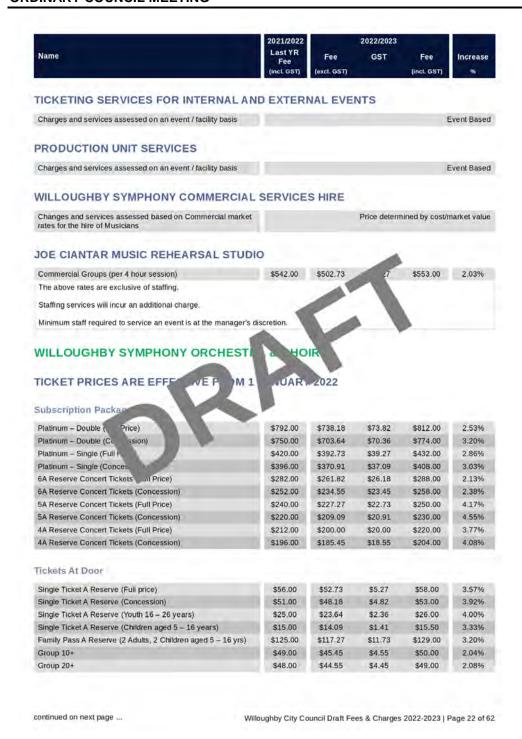

| \$138.60<br>\$176.70<br>\$176.70<br>\$819.00<br>\$590.10 | \$128.64<br>\$164.09<br>\$759.82<br>\$547.27 | \$12.86<br>\$16.41<br>\$75.98<br>\$54.73 | \$141.50<br>\$180.50<br>20% c<br>20% c<br>\$835.80<br>\$602.00<br>\$392.00 | 2.09%<br>2.15%<br>of Sale Prior<br>2.05%<br>2.02% |

Willoughby City Council Draft Fees & Charges 2022-2023 | Page 20 of 62



Willoughby City Council Draft Fees & Charges 2022-2023 | Page 21 of 62





## ZENITH THEATRE & CONVENTION CENTRE

#### Standard Hire Rates

Rates noted for Main Auditorium and Rehearsal Studio hire are based on a 4-hour block. Additional time beyond the 4-hour block will be charged in hour increments based on a percentage of the block rate. Terms and conditions of hire are noted in the hire agreement and support documentation. Additional fees apply for some services and amenities.

Willoughby City Council Draft Fees & Charges 2022-2023 | Page 23 of 62



## MAIN AUDITORIUM

A Duty Manager and a House Technician are included in the hire rate only, all other staffing, equipment and services will incur additional costs

| Monday - Thursday | \$1,429.00 | \$1,325.45 | \$132.55 | \$1,458.00 | 2.03% |
|-------------------|------------|------------|----------|------