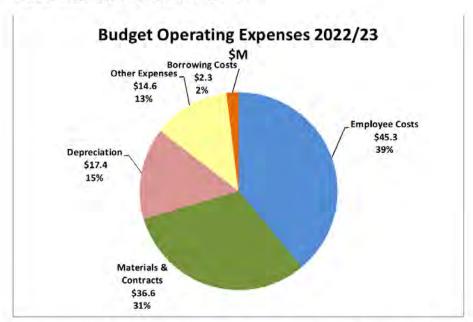

rdinary activities before capital amounts | -1.7                  |
| Capital grants and contributions                                  | 9.0                   |
| Surplus (deficit) from ordinary activities after capital amounts  | 7.3                   |

Council income is derived from various sources including rates, fees and charges, rental income, grants and contributions, interest and other income.

This year, the largest contribution to income Council receives will be from rates (\$69.6m or 56%). Council's main source of income other than rates, is from fees and charges of \$15.3m or 12%.

Figure 8 - Budget Operating Income 2022/23 \$m.



In 2022/23, the primary expense will be employee costs which will account for 39% of expenses.

Figure 9 - Budget Operating Expenses 2022/23 \$m



As well as the \$116.2m of operational expenses, Willoughby City Council will spend \$49.7m of capital (asset) spend. This will renew and upgrade existing assets and provide new assets for the community. Of the combined total spend of \$165.9m, \$57m will be spent on projects and capital works.

Figure 10 - 2022/23 Budget Expenditure

| Breakdown of 2022/23 budget expenditure | Projects and<br>capital works | Recurrent spend on<br>service delivery | 2022/23 budget total<br>\$m |
|-----------------------------------------|-------------------------------|----------------------------------------|-----------------------------|
| Operational expenditure                 | 9.1                           | 107.1                                  | 116.2                       |
| Capital expenditur