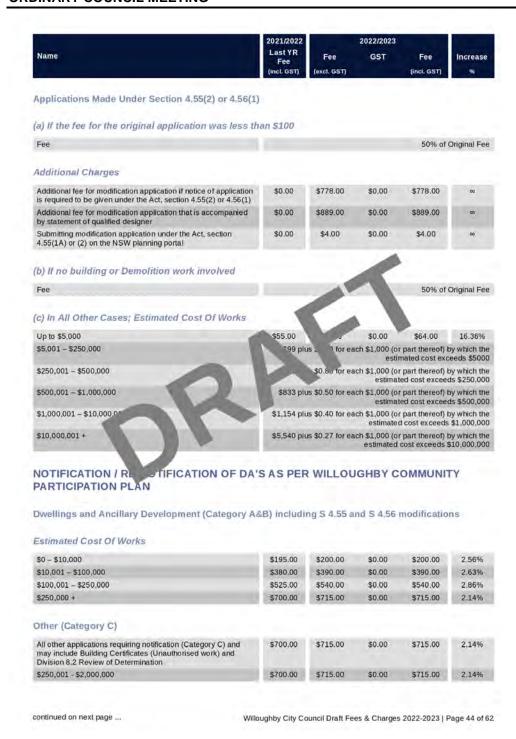

| 2.00%   |





Willoughby City Council Draft Fees & Charges 2022-2023 | Page 41 of 62



continued on next page ...

Willoughby City Council Draft Fees & Charges 2022-2023 | Page 42 of 62



Willoughby City Council Draft Fees & Charges 2022-2023 | Page 43 of 62





Willoughby City Council Draft Fees & Charges 2022-2023 | Page 45 of 62

|                                                                                                                                     | 2021/2022                     |                    | 2022/2023     |                    |               |
|-------------------------------------------------------------------------------------------------------------------------------------|-------------------------------|--------------------|---------------|--------------------|---------------|
| Name                                                                                                                                | Last YR<br>Fee<br>(inct. GST) | Fee<br>(excl. GST) | GST           | Fee<br>(incl. GST) | Increase<br>%