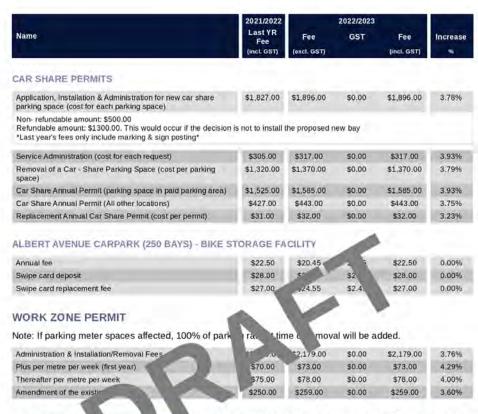

idential Parking Permit - third vehicle         | \$254.00        | \$264.00 | \$0.00 | \$264.00     | 3.94%       |
| Carer parking permit                               | \$50.75         | \$53.00  | \$0.00 | \$53.00      | 4.43%       |
| Replacement Fee                                    | \$27,60         | \$28,65  | \$0.00 | \$28.65      | 3.80%       |
| Visitor Parking Permit (first 10 permits)          | THE RESERVE     |          |        | \$22 ( First | 10 Permits) |
| Visitor Parking Permit (second 10 permits)         | \$32 (10 permit |          |        |              |             |
| Visitor Parking Permit (third 10 permits or above) | \$53 (10 perm   |          |        |              |             |

Willoughby City Council Draft Fees & Charges 2022-2023 | Page 54 of 62



# CRANE/HEAVY TRMIT - CCU ATION OF PUBLIC ROADS FOR CRANE/CONCRETE PUMP/HEAVY PL IT

Note: If parking meter s affected, 100% of parking rate at time of removal will be added.

Note: Applications lodged for urgent processing (72 hours or less) may incur an additional surcharge of 20% of the application fee.

| Application lee                                        | \$75.00    | \$78.00    | \$0.00 | \$78.00    | 4.00% |
|--------------------------------------------------------|------------|------------|--------|------------|-------|
| One road lane or Work zone per day                     | \$360.00   | \$374.00   | \$0.00 | \$374.00   | 3.89% |
| Plus each additional lane per plant item per day       | \$450.00   | \$467.00   | \$0.00 | \$467.00   | 3.78% |
| Half Road/Lane closure if p