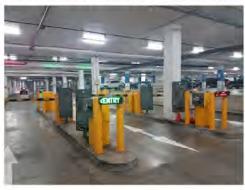

Work for 2022/23: Final Phase of implementation of the corporate system

The Concourse Car Park Upgrade and replacement - \$560,000

### About this project:

We will upgrade existing car park equipment at The Concourse to provide a better experience for casual and long-term parkers using facilities such as the library and theatres or shopping and dining in Chatswood.

### Work for 2022/23:

Progressive installation of new car park equipment without impacting on the operation of the facility.

Bus stop access upgrade - \$300,000