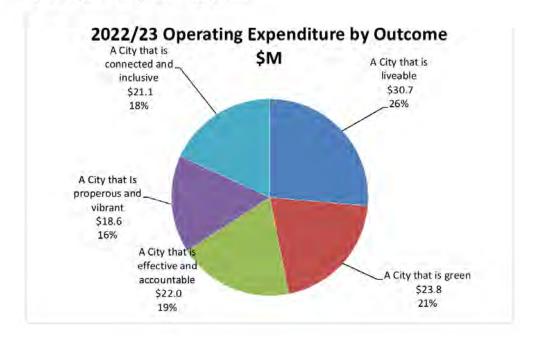

The projected 2022/23 expenditure on the five community outcomes in the Community Strategic Plan are outlined in Figure 2 below.

Figure 2 - Operating Expenditure by Outcome

The Resourcing Strategy is publicly available on Council's website.

The Figure below indicates the breakdown of funding across the Outcomes for the next 4 years. Outcome 3 reflects expenditure on significant recreation facilities such as the Willoughby Leisure Centre and Gore Hill Indoor stadium. More details of expenditure are provided in the annual Operational Plan and the Long Term Financial Plan which can be viewed on Council's website.