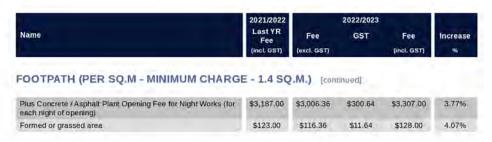

Cost reduction are off the beautiful the or work to be undertaken at one specific location, ie one street address

For large area res tions cos by duce as follow:

>50m2 = 10%

>100m2 = 20%

>500m2 = Quote: base p ct contract cost plus

- a 10% Administeration

- a 25% Ongoing maintenance cost

After completion of post work restorations by the applicant/ or utility authorities conforming to council satisfaction, Council will carry out final surface restorations. However, utility authorities (those are exempted under the legislation) may choose to carry out their own restorations subject to council approval. A formal proposal/submission is required for council consideration and approval.



continued on next page ...

Willoughby City Council Draft Fees & Charges 2022-2023 | Page 57 of 62



#### FOOTPATH CROSSINGS

Note: For excavation on vehicular crossing, full panel of the crossing shall be used for the purpose of calculating the restoration charge.

Cost reduction are offered on the basis of the volume of work to be undertaken at one specific location, ie one street address

For large area restorations cost may be reduce as follow:

>50m2 = 10%

>100m2 = 20%

>500m2 = Quote: based on direct contract cost plus

- a 10% Administration fee

- a 25% Ongoing maintenance cost

uthorise onforming to council After completion of post work restorations by the applican satisfaction. Council will carry out final surface restorations. Ho under the legislation) may choose to carry out their win restorations. utility authorise rer, util abject to council approval. A formal proposal/su