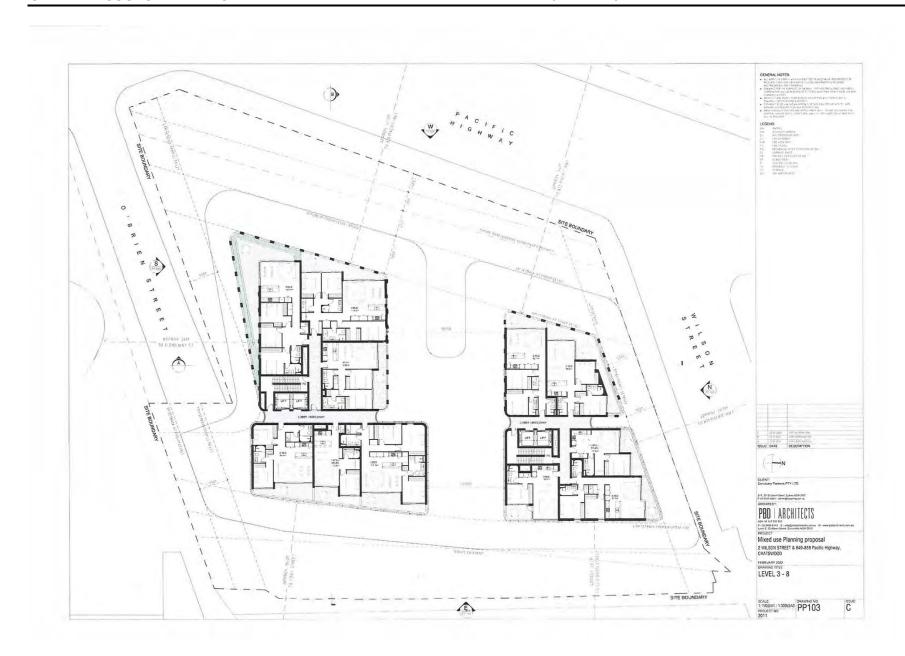

ion and receipt of submissions from relevant state agencies and the general community.

## PART 6 - PROJECT TIMELINE

| Planning Proposal Presented to Council                  | April2022      |
|---------------------------------------------------------|----------------|
| Planning Proposal submitted to Gateway                  | June 2022      |
| Gateway Determination received by Council               | September 2022 |
| Community Consultation (28 days)                        | November 2022  |
| Outcomes of Community Consultation presented to Council | March 2023     |
| Planning Proposal submitted to Department requesting    | April 2023     |
| notification on Government website                      |                |

## **ATTACHMENT 4 - PLANNING PROPOSAL CONCEPT PLANS**























## **ATTACHMENT 5 - DRAFT DEVELOPMENT CONTROL PLAN PROVISIONS**

**ATTACHMENT 5** 

Site Specific DCP

For

849-859 Pacific Highway and 2-8 Wilson Street, Chatswood

## Contents

| 1.0  | General                              | 2 |
|------|--------------------------------------|---|
| 2.0  | Built Form                           | 3 |
| 3.0  | Height of Building                   | 4 |
| 4.0  | Street Frontage Heights and Setbacks | 4 |
| 5.0  | Building Exterior                    | 5 |
| 6.0  | Amenity                              | 5 |
| 7.0  | Open Space and Landscaping           | 6 |
| 9.0  | Active Street Frontages              | 6 |
| 10.0 | Traffic and Transport                | 6 |
| 11.0 | Waste Management and Loading         | 7 |
| 12.0 | Design Excellence