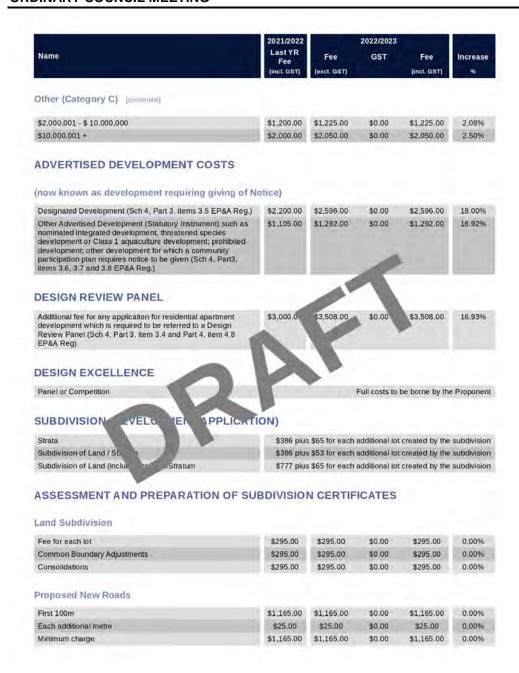

| 2.00%   |





Willoughby City Council Draft Fees & Charges 2022-2023 | Page 41 of 62



continued on next page ...

Willoughby City Council Draft Fees & Charges 2022-2023 | Page 42 of 62



Willoughby City Council Draft Fees & Charges 2022-2023 | Page 43 of 62





Willoughby City Council Draft Fees & Charges 2022-2023 | Page 45 of 62

|                                                                                                                                     | 2021/2022                     |                    | 2022/2023     |                    |               |
|-------------------------------------------------------------------------------------------------------------------------------------|-------------------------------|--------------------|---------------|--------------------|---------------|
| Name                                                                                                                                | Last YR<br>Fee<br>(inct. GST) | Fee<br>(excl. GST) | GST           | Fee<br>(incl. GST) | Increase<br>% |