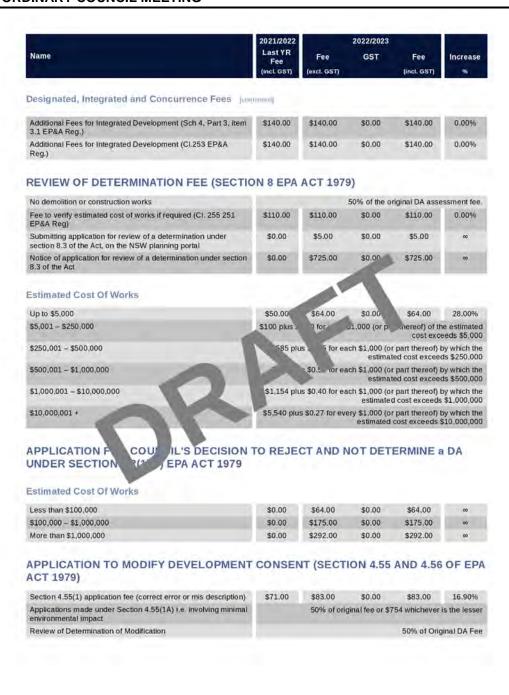

| 2.00%   |





Willoughby City Council Draft Fees & Charges 2022-2023 | Page 41 of 62



continued on next page ...

Willoughby City Council Draft Fees & Charges 2022-2023 | Page 42 of 62



Willoughby City Council Draft Fees & Charges 2022-2023 | Page 43 of 62





Willoughby City Council Draft Fees & Charges 2022-2023 | Page 45 of 62

|                                                                                                                                     | 2021/2022                     |                    | 2022/2023     |                    |               |
|-------------------------------------------------------------------------------------------------------------------------------------|-------------------------------|--------------------|---------------|--------------------|---------------|
| Name                                                                                                                                | Last YR<br>Fee<br>(inct. GST)