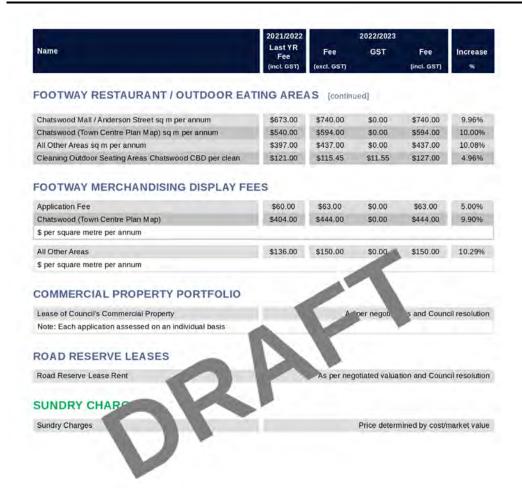

|                                                                                                                                                                                     |



Willoughby City Council Draft Fees & Charges 2022-2023 | Page 62 of 62

# PLANNING & INFRASTRUCTURE DIRECTORATE

# 15.10 PLANNING PROPOSAL - 849, 853, 859 PACIFIC HIGHWAY 2 WILSON STREET AND LOT 1 DP 1189541 CHATSWOOD

### **ATTACHMENTS:**

- 2. COUNCIL DETAILED ASSESSMENT
- 3. COUNCIL ASSESSMENT OF DEPARTMENT OF PLANNING AND ENVIRONMENT'S 'LOCAL ENVIRONMENTAL PLAN MAKING GUIDELINE'
- 4. PLANNING PROPOSAL CONCEPT PLANS
- 5. DRAFT DEVELOPMENT CONTROL PLAN PROVISIONS
- 6. PROPOSED AMENDMENTS TO WILLOUGHBY LOCAL ENVIRONMENTAL PLAN 2012
- 7. PROPOSED WILLOUGHBY LOCAL ENVIRONMENTAL PLAN 2012 LAND ZONING, HEIGHT OF BUILDINGS, FLOOR SPACE RATIO, SPECIAL PROVISIONS AREA, ACTIVE STREET FRONTAGES AND LOT SIZE MAPS
- 8. WILLOUGHBY LOCAL PLANNING PANEL RECORD OF ADVICE 5 APRIL 2022

# **ATTACHMENT 2