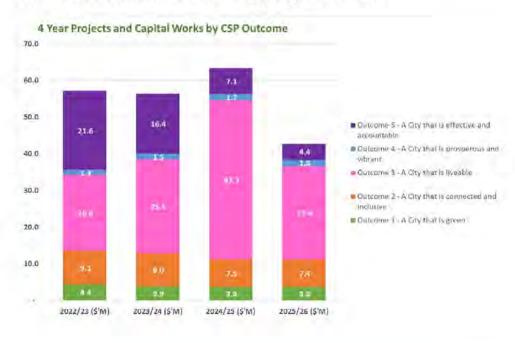

The Resourcing Strategy is publicly available on Council's website.

The Figure below indicates the breakdown of funding across the Outcomes for the next 4 years. Outcome 3 reflects expenditure on significant recreation facilities such as the Willoughby Leisure Centre and Gore Hill Indoor stadium. More details of expenditure are provided in the annual Operational Plan and the Long Term Financial Plan which can be viewed on Council's website.

### 4 Year Projects and Capital Works by Community Strategic Plan Outcome