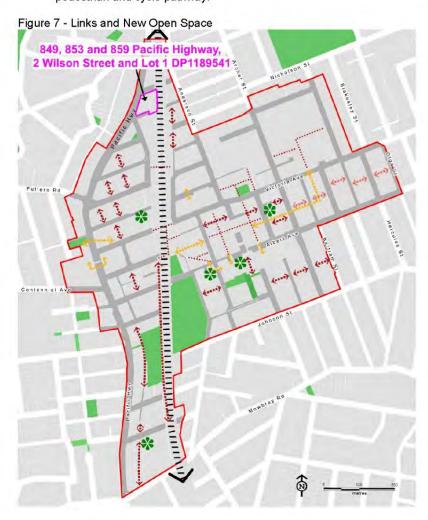

ement 22.

The links and open space plan in Figure 7 will form part of the DCP. All proposals should have regard to the potential on

adjacent sites. Pedestrian and cycling linkages will be sought in order to improve existing access within and through the CBD.

New linkages may also be sought where these are considered to be of public benefit. All such links should be provided with public rights of access and designed with adequate width, sympathetic landscaping and passive surveillance.

## Comment Consistent.

## The Proposal provides:

- · A publicly accessible pocket park on the Pacific Highway / O'Brien Street corner.
- · A publicly accessible setback along O'Brien Street
- A publicly accessible setback along Pacific Highway for the creation of a shared pedestrian and cycle pathway.





## Key Element 23.

Any communal open space, with particular regard to roof top level on towers, should be designed to address issues of quality, safety and usability.

## Comment

Consistent.

Communal open space has been provided within concept plans on the site, with particular regard being given to the rear setback and podium.

Public realm or areas accessible by public on private land

## Key Element 24.

Public realm or areas accessible by public on private land:

- a) Is expected from all B3 and B4 redeveloped sites.
- Is to be designed to respond to context and nearby public domain.
- Should be visible from the street and easily accessible.
- Depending on context, is to be accompanied by public rights of way or similar to achieve a permanent public benefit.

## Comment

Consist