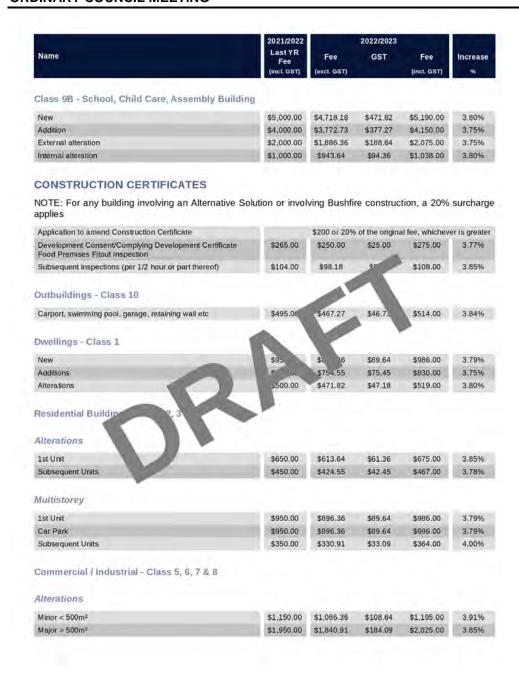

br>3.78%<br>3.75%<br>3.81%<br>3.77% |  |
| Internal alteration < 500m2<br>Addition<br>New<br>Class 9A - Health Care                         | \$900.00<br>\$4,000.00<br>\$8,000.00 | \$849.09<br>\$3,772.73<br>\$7,550.00                | \$84.91<br>\$377.27<br>\$755.00               | \$934.00<br>\$4,150.00<br>\$8,305.00                | 3.78%<br>3.75%<br>3.81%                   |  |
| Internal alteration >= 500m2 Internal alteration < 500m2 Addition New Class 9A - Health Care New | \$900.00<br>\$4,000.00<br>\$8,000.00 | \$849.09<br>\$3,772.73<br>\$7,550.00<br>\$14,150.00 | \$84.91<br>\$377,27<br>\$755.00<br>\$1,415.00 | \$934.00<br>\$4,150.00<br>\$8,305.00<br>\$15,565.00 | 3.75%<br>3.75%<br>3.81%<br>3.77%          |  |

Willoughby City Council Draft Fees & Charges 2022-2023 | Page 48 of 62



Willoughby City Council Draft Fees & Charges 2022-2023 | Page 49 of 62

|                                                                                          | 2021/2022       |                                         |            |             |             |  |
|------------------------------------------------------------------------------------------|-----------------|-----------------------------------------|------------|-------------|-------------|--|
| Name                                                                                     | Last YR<br>Fee  | Fee                                     | GST        | Fee         | Increase    |  |
|                                                                                          | (incl. GST)     | (excl. GST)