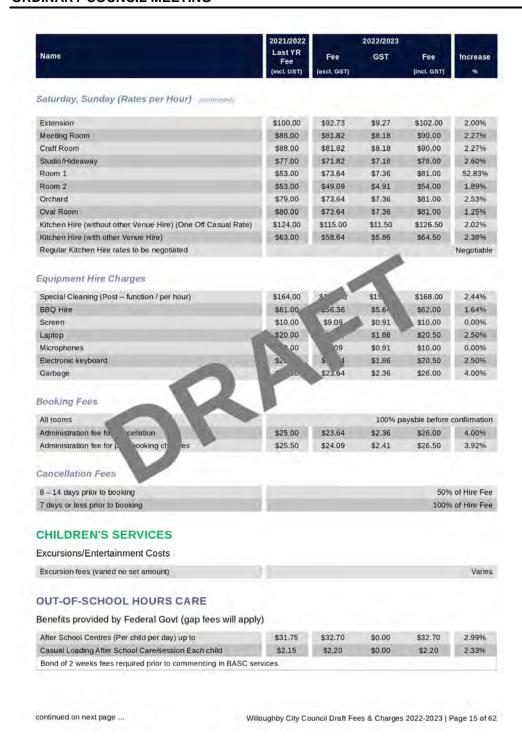

| Program Fee for Occasional Client (per excursion) –<br>Wednesday                                                             | \$30.00              | \$31.00            | \$0.00    | \$31.00            | 3.33%    |
| Program Fee for Regular Client (per visit) – Wednesday                                                                       | \$25.00              | \$25.50            | \$0.00    | \$25.50            | 2.00%    |
| Private/package/NDIS fee                                                                                                     |                      |                    |           |                    | Varie    |

Willoughby City Council Draft Fees & Charges 2022-2023 | Page 12 of 62



Willoughby City Council Draft Fees & Charges 2022-2023 | Page 13 of 62





|                                                             | 2021/2022      |                  | 2022/2023            |                                   |                             |
|-------------------------------------------------------------|----------------|------------------|----------------------|-----------------------------------|-----------------------------|
| Name                                                        | Last YR<br>Fee | Fee              | GST                  | Fee                               | Increas                     |
|                                                             | (inct. GST)    | (excl. GST)      |                      | (incl. GST)                       | 96                          |
| OUT-OF-SCHOOL HOURS CARE [continued]