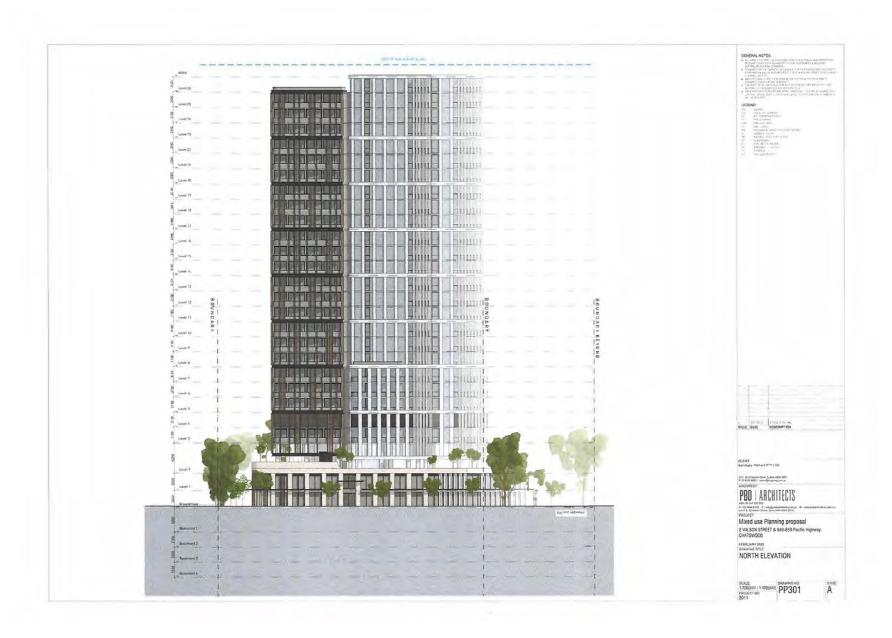

d receipt of submissions from relevant state agencies and the general community.

## PART 6 - PROJECT TIMELINE

| Planning Proposal Presented to Council                  | April2022      |
|---------------------------------------------------------|----------------|
| Planning Proposal submitted to Gateway                  | June 2022      |
| Gateway Determination received by Council               | September 2022 |
| Community Consultation (28 days)                        | November 2022  |
| Outcomes of Community Consultation presented to Council | March 2023     |
| Planning Proposal submitted to Department requesting    | April 2023     |
| notification on Government website                      |                |

## **ATTACHMENT 4 - PLANNING PROPOSAL CONCEPT PLANS**























## **ATTACHMENT 5 - DRAFT DEVELOPMENT CONTROL PLAN PROVISIONS**

**ATTACHMENT 5** 

Site Specific DCP

For

849-859 Pacific Highway and 2-8 Wilson Street, Chatswood

## Contents

| 1.0  | General                              | 2 |
|------|--------------------------------------|---|
| 2.0  | Built Form                           | 3 |
| 3.0  | Height of Building                   | 4 |
| 4.0  | Street Frontage Heights and Setbacks | 4 |
| 5.0  | Building Exterior                    | 5 |
| 6.0  | Amenity                              | 5 |
| 7.0  | Open Space and Landscaping           | 6 |
| 9.0  | Active Street Frontages              | 6 |
| 10.0 | Traffic and Transport                | 6 |
| 11.0 | Waste Management and Loading         | 7 |
| 12.0 | Design Excellence