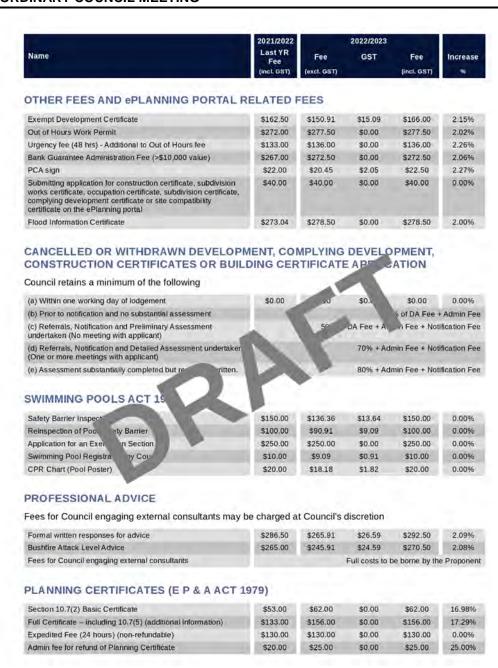

| \$0.00     | \$167.00    | 3.73%       |  |
| Class 1 And 10 Buildings (Including New Dwellings<br>Structures Ancillary To A Dwelling) | s , Addition    | s/Alteration                            | ns To Dwe  | llings And  |             |  |
| Class 1 and 10 buildings                                                                 | \$226.00        | \$212.73                                | \$21.27    | \$234.00    | 3.54%       |  |
|                                                                                          |                 | 100000000000000000000000000000000000000 | 100000     | 7.000       |             |  |

Willoughby City Council Draft Fees & Charges 2022-2023 | Page 50 of 62



Willoughby City Council Draft Fees & Charges 2022-2023 | Page 51 of 62



Willoughby City Council Draft Fees & Charges 2022-2023 | Page 52 of 62



Willoughby City Council Draft Fees & Charges 2022-2023 | Page 53 of 62



#### HOARDING PERMIT

Class "A" Hoardings - Plywood hoardings will only be permitted

Class "B" Gantries or Container Hoardings will only be permitted

Note: Class A hoardings - minimum width for calculation is 1 metre

Note: If parking meter spaces affected, 100% of parking rate at time of removal will be added.

| Administration Fee - Class A or B                                                                                           | \$1,100.00 | \$1,145.00 | \$0.00 | \$1,145.00 | 4.09% |
|-----------------------------------------------------------------------------------------------------------------------------|------------|----------