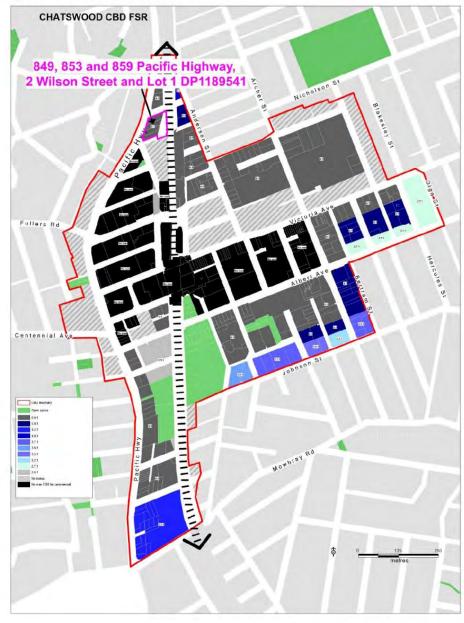

e FSR does not apply to the road widening area.

The subject site is in a general location with an FSR of 6:1, as shown below in Figure 4 - Maximum Floor Space Ratio.

As noted above under land use, a large part of the Lot 1 DP 1189541 part of the site is zoned SP2 Infrastructure under WLEP 2012 and is unzoned under the CBD Strategy. A small portion of Lot 1 DP 1189541, near O'Brien Street, is already zoned B4 Mixed Use. This meant that this land was not allocated a FSR.

Having confirmation that TAHE intends to divest itself of this land, it is considered reasonable and appropriate to zone the land the adjacent FSR under the CBD Strategy, being 6:1.

The Planning Proposal proposes a maximum FSR of 6:1, which includes affordable housing, and is therefore consistent with the CBD Strategy.



Figure 4 - Maximum Floor Space Ratio



#### Key Element 14.

Affordable housing is to be provided within the maximum floor space ratio, and throughout a development rather than in a cluster.

#### Comment Consistent.

The floor space ratio of 6:1 proposed in the Planning Proposal includes affordable housing, to be provided in accordance with Council's DCP requirements.

To achieve the above in regards implementation under WLEP 2012, the site is to be included on the Specials Provisions Area Map.

#### Key Element 15.

Where the maximum floor space ratio of 6:1 is achieved, the minimum commercial floor space ratio sought in development in a Mixed Use zone is 1:1.

The objective of this Key Element is to achieve a satisfactory level of commercial in the B4 Mixed Use zone to deliver a reas