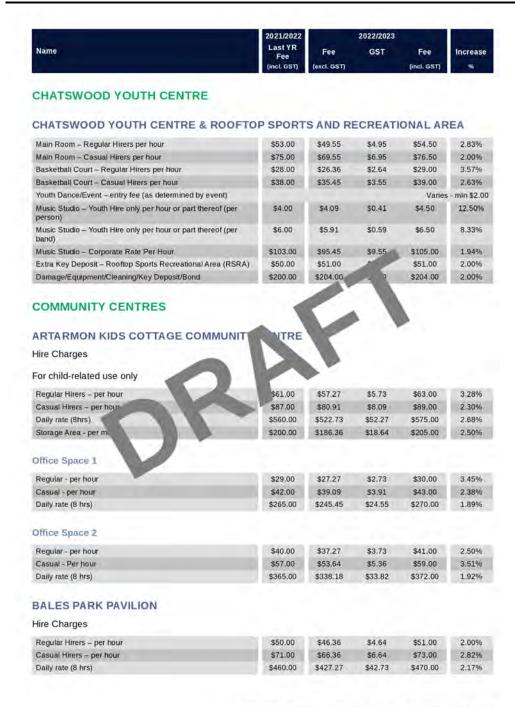

|                    |           |                    |          |
| Program Fee for Occasional Client (per excursion) –<br>Wednesday                                                             | \$30.00              | \$31.00            | \$0.00    | \$31.00            | 3.33%    |
| Program Fee for Regular Client (per visit) – Wednesday                                                                       | \$25.00              | \$25.50            | \$0.00    | \$25.50            | 2.00%    |
| Private/package/NDIS fee                                                                                                     |                      |                    |           |                    | Varie    |

Willoughby City Council Draft Fees & Charges 2022-2023 | Page 12 of 62



Willoughby City Council Draft Fees & Charges 2022-2023 | Page 13 of 62





|                                                             | 2021/2022      |                  | 2022/2023            |                                   |                             |
|-------------------------------------------------------------|----------------|------------------|----------------------|-----------------------------------|-----------------------------|
| Name                                                        | Last YR<br>Fee | Fee              | GST                  | Fee                               | Increas                     |
|                                                             | (inct. GST)    | (excl. GST)      |                      | (incl. GST)