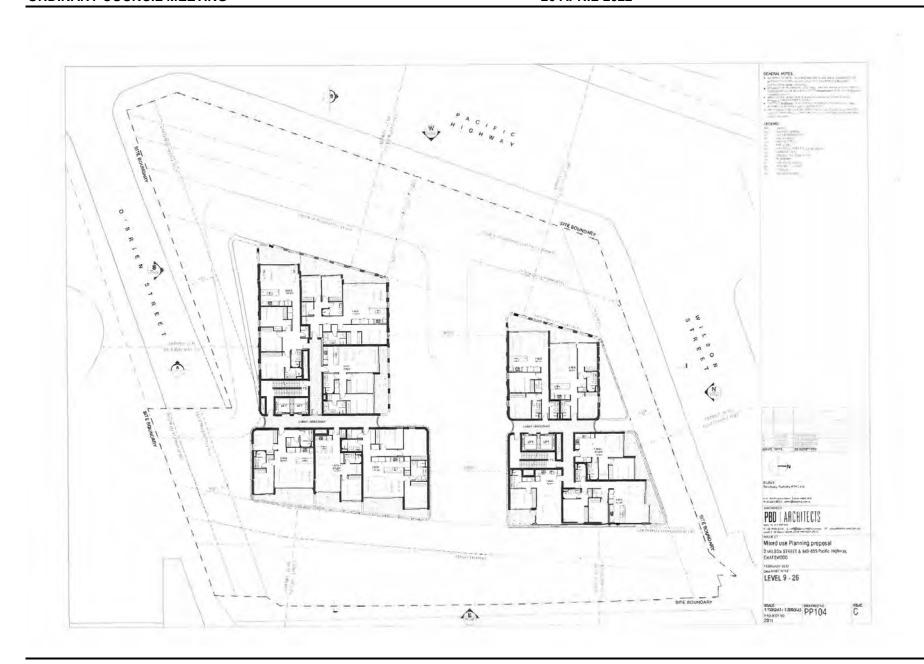

n and receipt of submissions from relevant state agencies and the general community.

## PART 6 - PROJECT TIMELINE

| Planning Proposal Presented to Council                  | April2022      |
|---------------------------------------------------------|----------------|
| Planning Proposal submitted to Gateway                  | June 2022      |
| Gateway Determination received by Council               | September 2022 |
| Community Consultation (28 days)                        | November 2022  |
| Outcomes of Community Consultation presented to Council | March 2023     |
| Planning Proposal submitted to Department requesting    | April 2023     |
| notification on Government website                      |                |

## **ATTACHMENT 4 - PLANNING PROPOSAL CONCEPT PLANS**























## **ATTACHMENT 5 - DRAFT DEVELOPMENT CONTROL PLAN PROVISIONS**

**ATTACHMENT 5** 

Site Specific DCP

For

849-859 Pacific Highway and 2-8 Wilson Street, Chatswood

## Contents

| 1.0  | General                              | 2 |
|------|--------------------------------------|---|
| 2.0  | Built Form                           | 3 |
| 3.0  | Height of Building                   | 4 |
| 4.0  | Street Frontage Heights and Setbacks | 4 |
| 5.0  | Building Exterior                    | 5 |
| 6.0  | Amenity                              | 5 |
| 7.0  | Open Space and Landscaping           | 6 |
| 9.0  | Active Street Frontages              | 6 |
| 10.0 | Traffic and Transport                | 6 |
| 11.0 | Waste Management and Loading         | 7 |
| 12.0 | Design Excellence