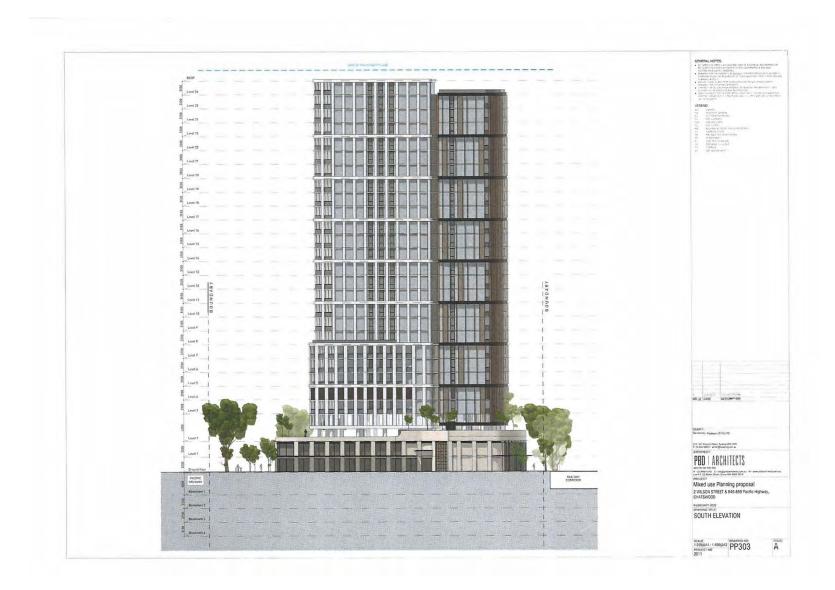

ceipt of submissions from relevant state agencies and the general community.

## PART 6 - PROJECT TIMELINE

| Planning Proposal Presented to Council                  | April2022      |
|---------------------------------------------------------|----------------|
| Planning Proposal submitted to Gateway                  | June 2022      |
| Gateway Determination received by Council               | September 2022 |
| Community Consultation (28 days)                        | November 2022  |
| Outcomes of Community Consultation presented to Council | March 2023     |
| Planning Proposal submitted to Department requesting    | April 2023     |
| notification on Government website                      |                |

## **ATTACHMENT 4 - PLANNING PROPOSAL CONCEPT PLANS**























## **ATTACHMENT 5 - DRAFT DEVELOPMENT CONTROL PLAN PROVISIONS**

**ATTACHMENT 5** 

Site Specific DCP

For

849-859 Pacific Highway and 2-8 Wilson Street, Chatswood

## Contents

| 1.0  | General                              | 2 |
|------|--------------------------------------|---|
| 2.0  | Built Form                           | 3 |
| 3.0  | Height of Building                   | 4 |
| 4.0  | Street Frontage Heights and Setbacks | 4 |
| 5.0  | Building Exterior                    | 5 |
| 6.0  | Amenity                              | 5 |
| 7.0  | Open Space and Landscaping           | 6 |
| 9.0  | Active Street Frontages              | 6 |
| 10.0 | Traffic and Transport                | 6 |
| 11.0 | Waste Management and Loading         | 7 |
| 12.0 | Design Excellence                    |