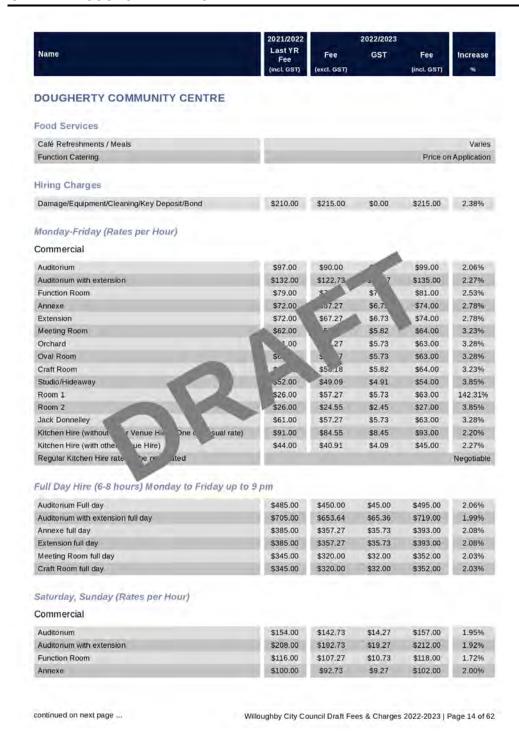

|
| Program Fee for Occasional Client (per excursion) –<br>Wednesday                                                             | \$30.00              | \$31.00            | \$0.00    | \$31.00            | 3.33%    |
| Program Fee for Regular Client (per visit) – Wednesday                                                                       | \$25.00              | \$25.50            | \$0.00    | \$25.50            | 2.00%    |
| Private/package/NDIS fee                                                                                                     |                      |                    |           |                    | Varie    |

Willoughby City Council Draft Fees & Charges 2022-2023 | Page 12 of 62



Willoughby City Council Draft Fees & Charges 2022-2023 | Page 13 of 62





|                                                             | 2021/2022      |                  | 2022/2023            |                                   |                             |
|-------------------------------------------------------------|----------------|------------------|----------------------|-----------------------------------|-----------------------------|
| Name                                                        | Last YR<br>Fee | Fee              | GST                  | Fee                               | Increas                     |
|                                                             | (inct. GST)    | (excl. GST)      |                      | (incl. GST)                       | 96                          |
| OUT-OF-SCHOOL HOURS CARE [continued]