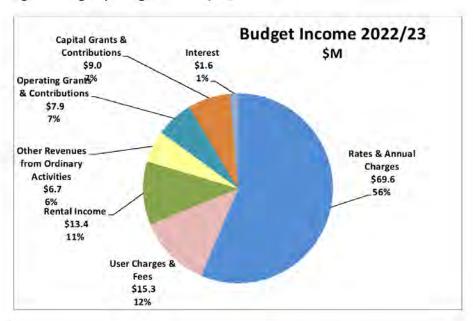

| 2.3                   |
| Total expenses from ordinary activities                           | 116.2                 |
| Surplus (deficit) from ordinary activities before capital amounts | -1.7                  |
| Capital grants and contributions                                  | 9.0                   |
| Surplus (deficit) from ordinary activities after capital amounts  | 7.3                   |

Council income is derived from various sources including rates, fees and charges, rental income, grants and contributions, interest and other income.

This year, the largest contribution to income Council receives will be from rates (\$69.6m or 56%). Council's main source of income other than rates, is from fees and charges of \$15.3m or 12%.

Figure 8 - Budget Operating Income 2022/23 \$m.



In 2022/23, the primary expense will be employee costs which will account for 39% of expenses.

Figure 9 - Budget Operating Expenses 2022/23 \$m



As well as the \$116.2m of operational expenses, Willoughby City Council will spend \$49.7m of capital (asset) spend. This will renew and upgrade existing assets and provide new assets for the community. Of the combined total spend of \$165.9m, \$57m will be spent on projects and capital works.

Figure 10 - 2022/23 Budget Expenditure

| Breakdown of 2022/23 budget expenditure | Projects and<br>capital works | Recurrent spend on<br>service delivery | 2022/23 budget total<br>\$m |
|-----------------------------------------|-------------------------------|----------------------------------------|-----------------------------|
| Operational expen