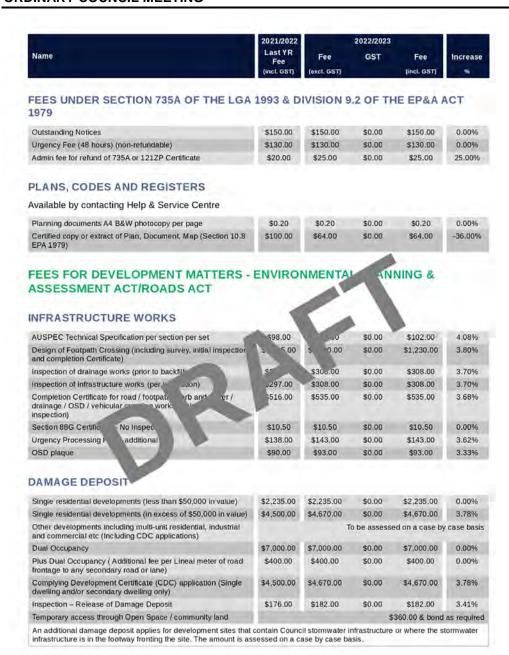

d 10 Buildings (Including New Dwellings<br>Structures Ancillary To A Dwelling) | s , Addition    | s/Alteration                            | ns To Dwe  | llings And  |             |  |
| Class 1 and 10 buildings                                                                 | \$226.00        | \$212.73                                | \$21.27    | \$234.00    | 3.54%       |  |
|                                                                                          |                 | 100000000000000000000000000000000000000 | 100000     | 7.000       |             |  |

Willoughby City Council Draft Fees & Charges 2022-2023 | Page 50 of 62



Willoughby City Council Draft Fees & Charges 2022-2023 | Page 51 of 62



Willoughby City Council Draft Fees & Charges 2022-2023 | Page 52 of 62



Willoughby City Council Draft Fees & Charges 2022-2023 | Page 53 of 62



#### HOARDING PERMIT

Class "A" Hoardings - Plywood hoardings will only be permitted

Class "B" Gantries or Container Hoardings will only be permitted

Note: Class A hoardings - minimum width for calculation is 1 metre

Note: If parking meter spaces affected, 100% of parking rate at time of removal will be added.

| Administration Fee - Class A or B                                                                                           | \$1,100.00 | \$1,145.00 | \$0.00 | \$1,145.00 | 4.09% |
|-----------------------------------------------------------------------------------------------------------------------------|------------|------------|--------|------------|-------|
| Plus \$ per square metre per week- Cla