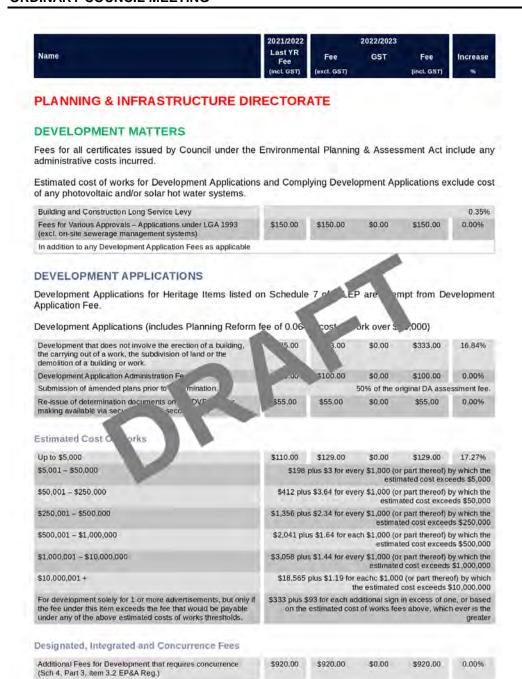

| 2.00%   |





Willoughby City Council Draft Fees & Charges 2022-2023 | Page 41 of 62



continued on next page ...

Willoughby City Council Draft Fees & Charges 2022-2023 | Page 42 of 62



Willoughby City Council Draft Fees & Charges 2022-2023 | Page 43 of 62





Willoughby City Council Draft Fees & Charges 2022-2023 | Page 45 of 62

|                                                                                                                                     | 2021/2022                     |                    | 2022/2023     |                    |               |
|-------------------------------------------------------------------------------------------------------------------------------------|-------------------------------|--------------------|---------------|--------------------|---------------|
| Name