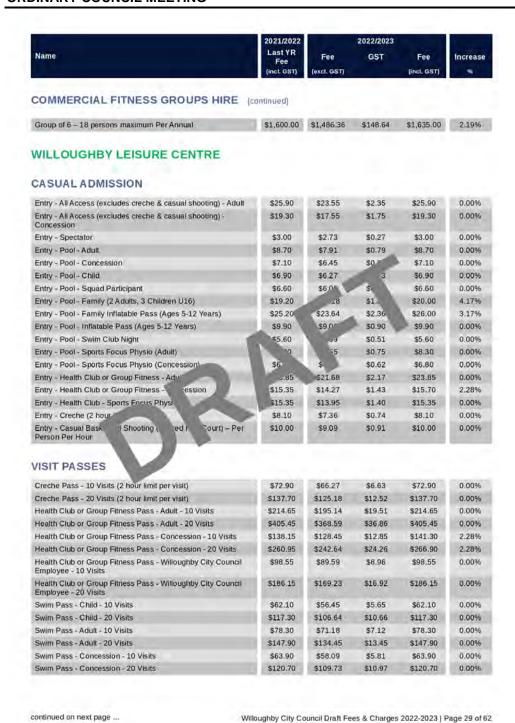

| % of hire I |
| 7 days or less prior to booking                                     |                |              |             | 1009               | % of hire t |
| COMMERCIAL FITNESS GROUPS HIRE                                      |                |              |             |                    |             |
| Group of 6 – 18 persons maximum Per Quarter                         | \$540.00       | \$500.91     | \$50.09     | \$551.00           | 2.04%       |
|                                                                     |                |              |             |                    |             |
|                                                                     |                |              |             |                    |             |



|