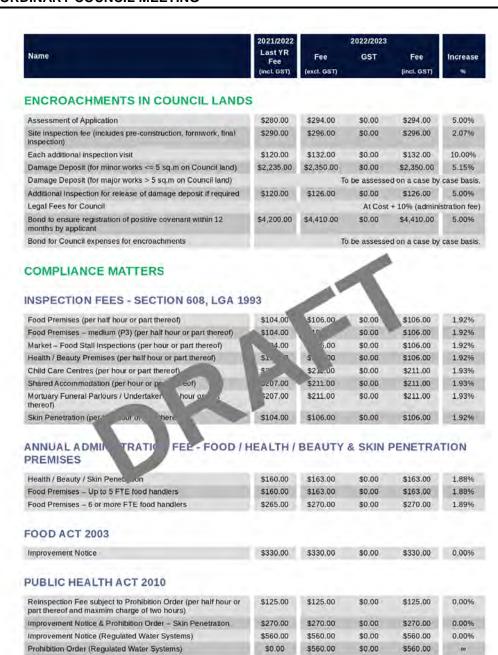

f Sch |

#### PROVISION OF BARRICADES AND WEBBING

| Maximum | 1 | Monk | Hiro |
|---------|---|------|------|
| Maximum | т | Week | nire |

| Supply and delivery of 10 barricades                              | \$87,00 | \$90.50 | \$0.00 | \$90.50 | 4.02% |
|-------------------------------------------------------------------|---------|---------|--------|---------|-------|
| Supply and delivery of additional 10 barricades                   | \$23.00 | \$24.00 | \$0.00 | \$24.00 | 4.35% |
| Supply and delivery of 50m of webbing and star pickets            | \$88.00 | \$91.00 | \$0.00 | \$91.00 | 3.41% |
| Supply and delivery of additional 50m of webbing and star pickets | \$44.00 | \$46.00 | \$0.00 | \$46.00 | 4.55% |

Willoughby City Council Draft Fees & Charges 2022-2023 | Page 58 of 62



Willoughby City Council Draft Fees & Charges 2022-2023 | Page 59 of 62

|                                                                                                                                                                                                                                                                                                                                                                                                                                                                                                                                                             | 2021/2022                                                         |                                                                                    | 2022/2023