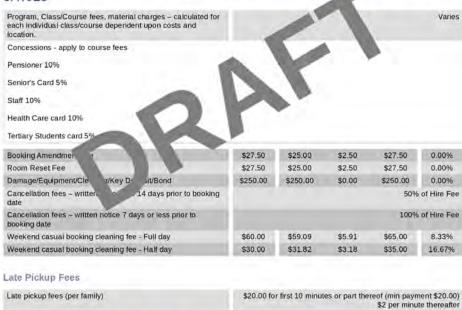

| 6           |
|                                                                                                                               |             |

PAGE 71

Willoughby City Council Draft Fees & Charges 2022-2023 | Page 7 of 62

# Table Of Contents [continued]



Willoughby City Council Draft Fees & Charges 2022-2023 | Page 8 of 62



## WILLOUGHBY CITY COUNCIL

All fees and charges and GST applicability are correct at the time of adoption of the Schedule.

Any statutory charges or GST treatment that changes following adoption will be amended from the applicable date.

All fees and charges are GST inclusive (where applicable).

## COMMUNITY, CULTURE & LEISURE DIRECTORATE

#### COMMUNITY LIFE

# COMMUNITY LIFE | WILLOUGHBY PARK CENTRE & UNMANNED COMMUNITY SPACES



# WILLOUGHBY PARK CENTRE & UNMANNED COMMUNITY SPACES

Credit vouchers are issued at the discretion of senior management for special circumstances.

An annual student/teacher exhibition is held at the centre and commission from sale of works is taken.

Commercial Hire Costs per hour

Willoughby City Council Draft Fees & Charges 2022-2023 | Page 9 of 62

|                                                                                                                                                                                                                                                                                                             | 2021/2022                                                                    |