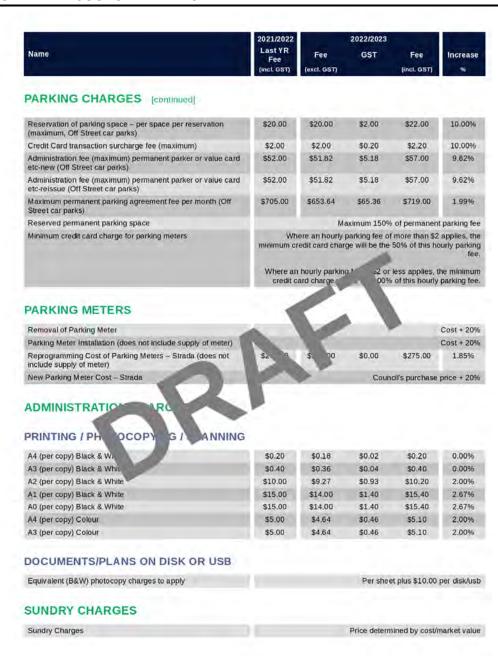

| 2.00%   |





Willoughby City Council Draft Fees & Charges 2022-2023 | Page 41 of 62



continued on next page ...

Willoughby City Council Draft Fees & Charges 2022-2023 | Page 42 of 62



Willoughby City Council Draft Fees & Charges 2022-2023 | Page 43 of 62





Willoughby City Council Draft Fees & Charges 2022-2023 | Page 45 of 62

|                                                                                                                                     | 2021/2022                     |                    | 2022/2023     |                    |               |
|-------------------------------------------------------------------------------------------------------------------------------------|-------------------------------|--------------------|---------------|--------------------|-------