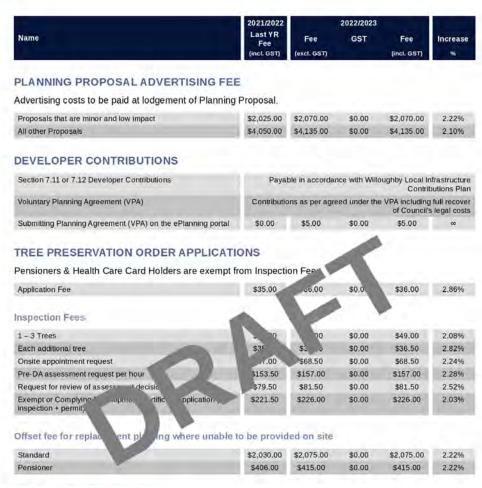

| Planning Proposal Public Hearing (if necessary)                                                                                     |                               |                    |               | Full c             | ost recovery  |
| Assessment Fee for additional studies following Gateway determination                                                               |                               |                    |               | 10% of             | category fee  |
| Voluntary Planning Agreement                                                                                                        |                               | osts including     |               |                    |               |

Willoughby City Council Draft Fees & Charges 2022-2023 | Page 46 of 62



#### CERTIFICATION MATTERS

#### COMPLYING DEVELOPMENT CERTIFICATE APPLICATIONS

In addition, a further 20% fee will be charged when the application involves assessment of bushfire prone land or flood prone land or when the application involves assessment of a performance solution.

| Change of Use                                                                                                                                                                   | \$1,000.00 | \$942.73                                    | \$94.27 | \$1,037.00 | 3.70%       |
|---------------------------------------------------------------------------------------------------------------------------------------------------------------------------------|------------|---------------------------------------------|