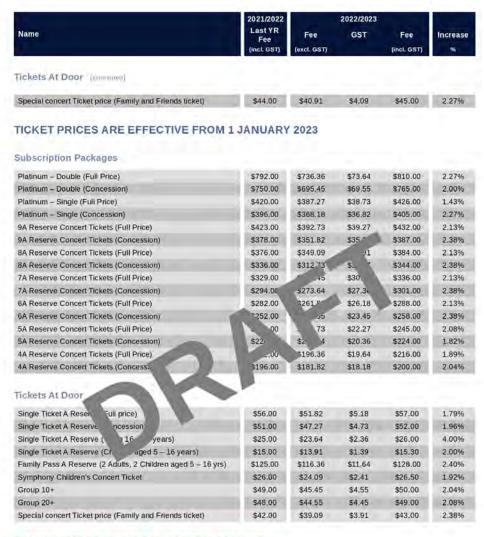

| \$138.60<br>\$176.70<br>\$176.70<br>\$819.00<br>\$590.10 | \$128.64<br>\$164.09<br>\$759.82<br>\$547.27 | \$12.86<br>\$16.41<br>\$75.98<br>\$54.73 | \$141.50<br>\$180.50<br>20% c<br>20% c<br>\$835.80<br>\$602.00<br>\$392.00 | 2.09%<br>2.15%<br>of Sale Prior<br>2.05%<br>2.02% |

Willoughby City Council Draft Fees & Charges 2022-2023 | Page 20 of 62



Willoughby City Council Draft Fees & Charges 2022-2023 | Page 21 of 62





## ZENITH THEATRE & CONVENTION CENTRE

#### Standard Hire Rates

Rates noted for Main Auditorium and Rehearsal Studio hire are based on a 4-hour block. Additional time beyond the 4-hour block will be charged in hour increments based on a percentage of the block rate. Terms and conditions of hire are noted in the hire agreement and support documentation. Additional fees apply for some services and amenities.

Willoughby City Council Draft Fees & Charges 2022-2023 | Page 23 of 62



## MAIN AUDITORIUM

A Duty Manager and a House Technician are included in the hire rate only, all other staffing, equipment and services will incur additional costs

| Monday - Thursday | \$1,429.00 | \$1,325.45 | \$132.55 | \$1,458.00 | 2.03% |
|-------------------|------------|------------|----------|--------