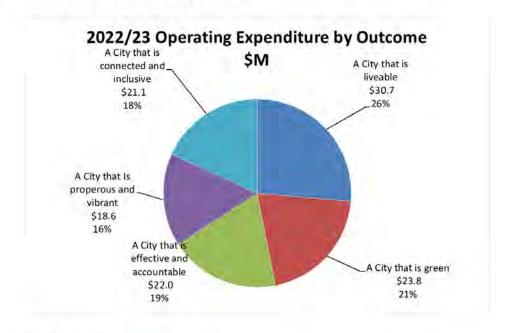

The projected 2022/23 expenditure on the five community outcomes in the Community Strategic Plan are outlined in Figure 2 below.

Figure 2 - Operating Expenditure by Outcome

The Resourcing Strategy is publicly available on Council's website.

The Figure below indicates the breakdown of funding across the Outcomes for the next 4 years. Outcome 3 reflects expenditure on significant recreation facilities such as the Willoughby Leisure Centre and Gore Hill Indoor stadium. More details of expenditure are provided in the annual Operational Plan and the Long Term Financial Plan which can be viewed on Council's website.