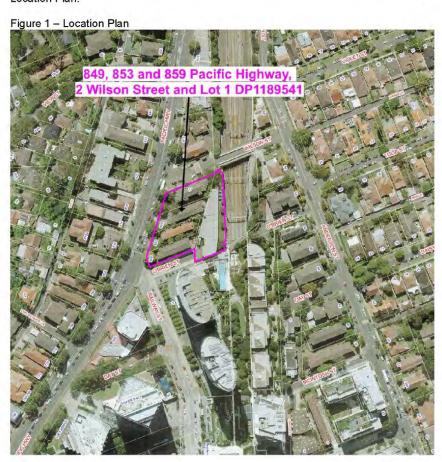

LOT SIZE MAPS
- 8. WILLOUGHBY LOCAL PLANNING PANEL RECORD OF ADVICE 5 APRIL 2022

# **ATTACHMENT 2 - COUNCIL DETAILED ASSESSMENT**

**ATTACHMENT 2** 

#### **DETAILED ASSESSMENT**

# The Site

The overall site which is the subject of this Planning Proposal involves:

- 849 Pacific Highway Chatswood, being SP 1496.
- 853 Pacific Highway Chatswood, being SP 60178.
- 859 Pacific Highway Chatswood, being SP 10110.
- 2 Wilson Street Chatswood, being SP 52947.
- Lot 1 DP 1189541 (end of O'Brien Street)

The site has a total area of  $4.751 \text{m}^2$ , bounded by Pacific Highway to the west, North Shore Rail Line to the east (owned by Transport Asset Holding Entity of NSW, and known as TAHE), Wilson Street to the north and O'Brien Street to the south. Refer below to Figure 1 – Location Plan.



Existing development on the site is as follows:

- 849 Pacific Highway comprises a three-storey residential flat building (9 units).
- 853 Pacific Highway comprises a three-storey residential flat building (6 units).
- 859 Pacific Highway comprises a four-storey residential flat building (8 units).
- 2 Wilson Street comprises a four-storey residential flat building (14 units).
- Lot 1 DP 1189541, comprising a two storey building occupied by Sunnyfield Enterprises for an industrial use, and owned by Transport Asset Holding Entity of NSW (TAHE).

This lot is burdened by an easement benefitting TAHE that runs along the boundary with the North Shore Rail Line.

Under Willoughby Local Environmental Plan 2012 (WLEP 2012) the site is zoned:

- SP2 Infrastructure (Classified Road) along the Paci