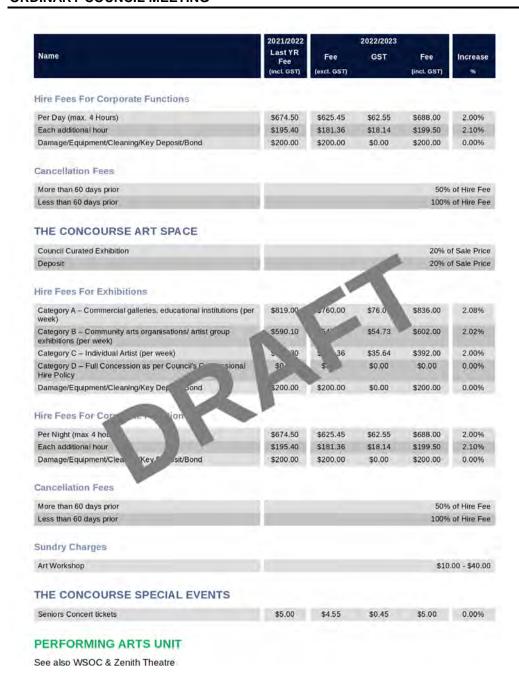

| \$138.60<br>\$176.70<br>\$176.70<br>\$819.00<br>\$590.10 | \$128.64<br>\$164.09<br>\$759.82<br>\$547.27 | \$12.86<br>\$16.41<br>\$75.98<br>\$54.73 | \$141.50<br>\$180.50<br>20% c<br>20% c<br>\$835.80<br>\$602.00<br>\$392.00 | 2.09%<br>2.15%<br>of Sale Prior<br>2.05%<br>2.02% |

Willoughby City Council Draft Fees & Charges 2022-2023 | Page 20 of 62



Willoughby City Council Draft Fees & Charges 2022-2023 | Page 21 of 62





## ZENITH THEATRE & CONVENTION CENTRE

#### Standard Hire Rates

Rates noted for Main Auditorium and Rehearsal Studio hire are based on a 4-hour block. Additional time beyond the 4-hour block will be charged in hour increments based on a percentage of the block rate. Terms and conditions of hire are noted in the hire agreement and support documentation. Additional fees apply for some services and amenities.

Willoughby City Council Draft Fees & Charges 2022-2023 | Page 23 of 62



## MAIN AUDITORIUM

A Duty Manager and a House Technician are included in the hire rate only, all other staffing, equipment and services will incur additional costs

| Monday - Thursday | \$1,429.00 | \$1,325.45 | \$132.55 | \$1,458.00