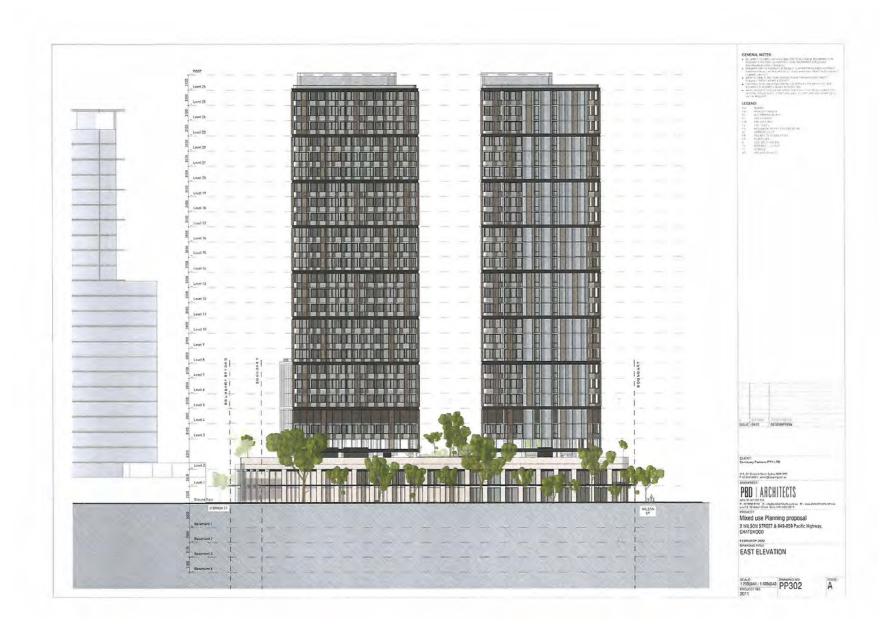

receipt of submissions from relevant state agencies and the general community.

## PART 6 - PROJECT TIMELINE

| Planning Proposal Presented to Council                  | April2022      |
|---------------------------------------------------------|----------------|
| Planning Proposal submitted to Gateway                  | June 2022      |
| Gateway Determination received by Council               | September 2022 |
| Community Consultation (28 days)                        | November 2022  |
| Outcomes of Community Consultation presented to Council | March 2023     |
| Planning Proposal submitted to Department requesting    | April 2023     |
| notification on Government website                      |                |

## **ATTACHMENT 4 - PLANNING PROPOSAL CONCEPT PLANS**























## **ATTACHMENT 5 - DRAFT DEVELOPMENT CONTROL PLAN PROVISIONS**

**ATTACHMENT 5** 

Site Specific DCP

For

849-859 Pacific Highway and 2-8 Wilson Street, Chatswood

## Contents

| 1.0  | General                              | 2 |
|------|--------------------------------------|---|
| 2.0  | Built Form                           | 3 |
| 3.0  | Height of Building                   | 4 |
| 4.0  | Street Frontage Heights and Setbacks | 4 |
| 5.0  | Building Exterior                    | 5 |
| 6.0  | Amenity                              | 5 |
| 7.0  | Open Space and Landscaping           | 6 |
| 9.0  | Active Street Frontages              | 6 |
| 10.0 | Traffic and Transport                | 6 |
| 11.0 | Waste Management and Loading         | 7 |
| 12.0 | Design Excellence