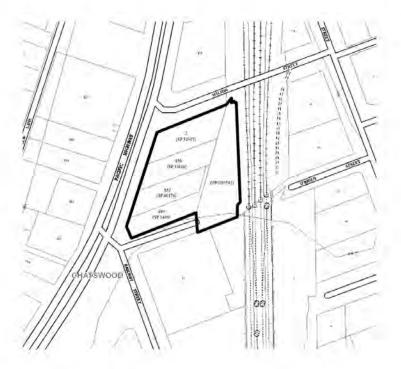

| 7 |
| 12.0 | Design Excellence                    | 7 |
| 13.0 | Public Art                           | 7 |
| 14.0 | Building Sustainability              | 7 |

## **Figures**

| Figure 1 | Site Aerial Map            | 2 |
|----------|----------------------------|---|
| Figure 2 | Buildings Setbacks Diagram | 5 |

849-859 Pacific Highway and 2-8 Wilson Street, Chatswood | Sile Specific DCP | Updated February 2022

## 1.0 General

The controls contained in this site-specific Development Control Plan applies to the land 849-859 Pacific Highway, 2 Wilson Street and 8 Wilson Street (also known as Lot 1, O'Brien Street) Chatswood. The land is bounded by Pacific Highway to the west, Wilson Street to the north, O'Brien Street to the south and a rail line to the east as shown on the map below.



Figure 1 Site Aerial Map

## Objectives of the Plan

The aims and objectives of this Plan are to:

- 1. Provide guidelines for a mixed-use development at the site.
- 2. Provide a development that ensures the viability of future development of surrounding properties.
- 3. Minimise traffic impacts on the surrounding road network.
- 4. Ensure development on the site minimises impacts to the amenity of neighbouring residential properties.
- Provide landscaping in and surrounding the site that enhances the presentation of the site as well as the amenity of the development.
- 6. Achieves architectural and urban design excellence
- 7. Maximise activation to Pacific Highway.

849-859 Pacific Highway and 2-8 Wilson Street, Chatswood | Site Specific DCP | Updated February 2022

## 2.0 Built Form