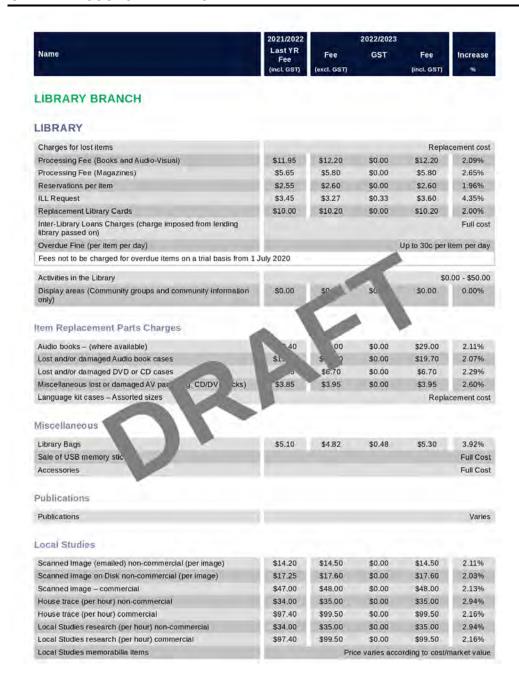

d by third        | party direct de                   | bit provide                 |
| Bank Account Transaction Fee (per transaction)              |                |                  |                      | party direct de                   | AND RESIDENCE AND RESIDENCE |
| Credit Card Fee (per transaction)                           |                |                  | Charles of Associate | party direct de                   |                             |
| Rejection fee (per transaction)                             |                | Fees determ      | ined by third        | party direct de                   | bit provide                 |

Willoughby City Council Draft Fees & Charges 2022-2023 | Page 16 of 62



Willoughby City Council Draft Fees & Charges 2022-2023 | Page 17 of 62



Willoughby City Council Draft Fees & Charges 2022-2023 | Page 18 of 62

|                                                 | 2021/2022      |               | 2022/2023   |                |           |
|-------------------------------------------------|----------------|---------------|-------------|----------------|-----------|
| Name                                            | Last YR<br>Fee | Fee           | GST         | Fee            | Increas   |
|                                                 | (incl. GST)    | (excl. GST)   |             | (incl. GST)    | %         |
| Photocopying and Printing                       |                |               |             |                |           |
| A4 per copy – B/W                               | \$0.20         | \$0.18        | \