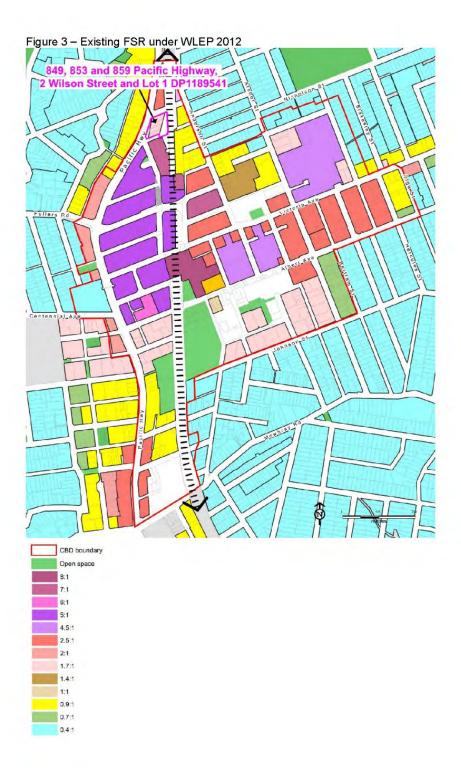

t application stage.

Key Element 10. The Architects for design excellence schemes should be maintained through the development application process and can only be substituted with written agreement of Council.

#### Comment

With regard to Key Element 10, it is considered that the Planning Proposal is consistent with the CBD Strategy and will be further considered at design excellence stage.

#### Floor Space Ratio (FSR)

Key Element 11. Figure 3 shows the existing FSR controls under WLEP 2012.

#### Comment

The subject site is in a location with a maximum floor space ratio of 1.5:1 (relating to the R4 High Density Residential land) as shown below in Figure 3 – Existing FSR under WLEP 2012

The Planning proposal seeks to increase this to 6:1, which is discussed below in Key Element 12.



## Key Element 12. Minimum site area of:

- a) 1800sqm for commercial development in the B3 Commercial Core zone.
- b) 1200sqm for mixed use development in the B4 Mixed Use zone.

to achieve maximum FSR as indicated in Figure 4.

Site amalgamation is encouraged to meet this minimum requirement. In addition sites should not be left isolated.

#### Comment

The subject site is 4,294m<sup>2</sup>, after road widening, and is above the minimum site area of 1200m<sup>2</sup> for mixed development involving residential land use.

In response to the subject Planning Proposal and the amalgamated site involved, it is proposed to introduce a site specific lot size requirement of 4,000m<sup>2</sup> on the Lot Size Map.

#### Key Element 13.

The FSRs in Figure 4 should be considered as maximums ach