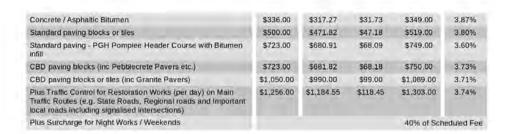

xcavation on grassed (as, minr m wid or the purpose of calculating the restoration charge is 1 metre.

Cost reduction are off the beautiful the or work to be undertaken at one specific location, ie one street address

For large area res tions cos by duce as follow:

>50m2 = 10%

>100m2 = 20%

>500m2 = Quote: base p ct contract cost plus

- a 10% Administeration

- a 25% Ongoing maintenance cost

After completion of post work restorations by the applicant/ or utility authorities conforming to council satisfaction, Council will carry out final surface restorations. However, utility authorities (those are exempted under the legislation) may choose to carry out their own restorations subject to council approval. A formal proposal/submission is required for council consideration and approval.



continued on next page ...

Willoughby City Council Draft Fees & Charges 2022-2023 | Page 57 of 62



#### FOOTPATH CROSSINGS

Note: For excavation on vehicular crossing, full panel of the crossing shall be used for the purpose of calculating the restoration charge.

Cost reduction are offered on the basis of the volume of work to be undertaken at one specific location, ie one street address

For large area restorations cost may be reduce as follow:

>50m2 = 10%

>100m2 = 20%

>500m2 = Quote: based on direct contract cost plus

- a 10% Administration fee

- a 25% Ongoing maintenance cost

uthorise onforming to council After completion of post work restorations by the applican satisfaction. Council will carry out final surface restorations. Ho under the legislation) may choose to carry ou