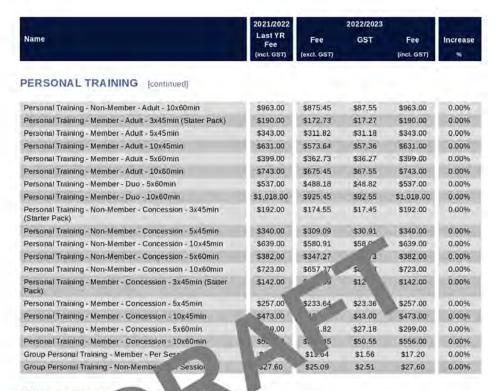

| 0.009        |
| Personal Training - Non-Member - Adult - 5x45min                                                             | \$453.00                                | \$411.82           | \$41.18   | \$453.00           | 0.009        |
|                                                                                                              | 100000000000000000000000000000000000000 | \$774.55           | \$77.45   | \$852.00           | 0.00%        |
| Personal Training - Non-Member - Adult - 10x45min                                                            | \$852.00                                | \$114.33           | 2000      | DOJE, W.           |              |

continued on next page ...

Willoughby City Council Draft Fees & Charges 2022-2023 | Page 32 of 62



#### OTHER VENUE

#### BEAUCHAMP POK PAV DN

Additional charges of trainical equipment, staffing, musical instruments, room set-up/breakdown and services charged as as



## GORE HILL PAVILION

Additional charges or extra technical equipment, staffing, musical instruments, room set-up/breakdown and services charged as assessed.

| Regular Hirers – per hour                 |                   |          |        | \$13      | .00 - \$79.00 |
|-------------------------------------------|-------------------|----------|--------|-----------|---------------|
| Casual Hirers – per hour                  | The second second |          |        | \$54.0    | 0 - \$106.00  |
| Damage/Cleaning/Key Deposit               | \$164.50          | \$168.00 | \$0.00 | \$168.00  | 2.13%         |
| Commercia