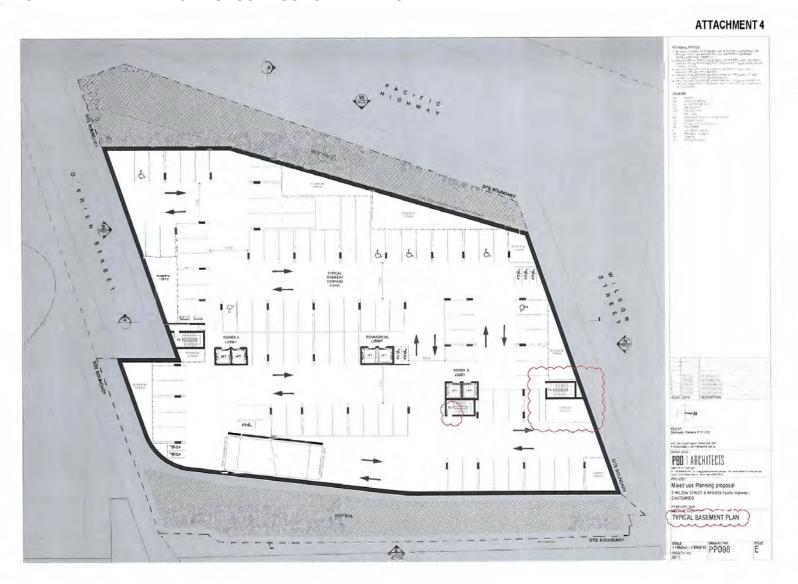

notification and receipt of submissions from relevant state agencies and the general community.

## PART 6 - PROJECT TIMELINE

| Planning Proposal Presented to Council                  | April2022      |
|---------------------------------------------------------|----------------|
| Planning Proposal submitted to Gateway                  | June 2022      |
| Gateway Determination received by Council               | September 2022 |
| Community Consultation (28 days)                        | November 2022  |
| Outcomes of Community Consultation presented to Council | March 2023     |
| Planning Proposal submitted to Department requesting    | April 2023     |
| notification on Government website                      |                |

## **ATTACHMENT 4 - PLANNING PROPOSAL CONCEPT PLANS**























## **ATTACHMENT 5 - DRAFT DEVELOPMENT CONTROL PLAN PROVISIONS**

**ATTACHMENT 5** 

Site Specific DCP

For

849-859 Pacific Highway and 2-8 Wilson Street, Chatswood

## Contents

| 1.0  | General                              | 2 |
|------|--------------------------------------|---|
| 2.0  | Built Form                           | 3 |
| 3.0  | Height of Building                   | 4 |
| 4.0  | Street Frontage Heights and Setbacks | 4 |
| 5.0  | Building Exterior                    | 5 |
| 6.0  | Amenity                              | 5 |
| 7.0  | Open Space and Landscaping           | 6 |
| 9.0  | Active Street Frontages              | 6 |
| 10.0 | Traffic and Transport                | 6 |
| 11.0 | Waste Management and Loading         | 7 |
| 12.0 | Design Excellence