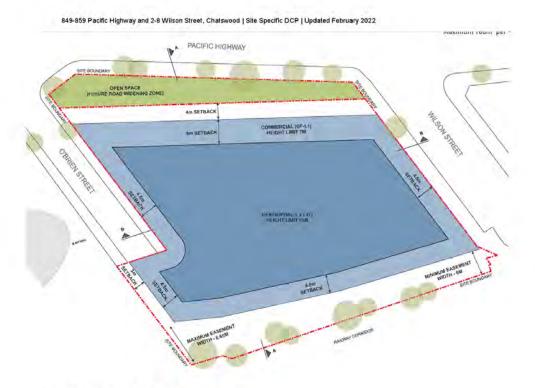

evel.
- 3. To ensure the positioning of new buildings contribute to the existing or proposed streetscape character.

#### Controls

- The development is to have a maximum street wall height of 7m to Pacific Highway and 14m to the remainder of the podium.
- The building setbacks are to be generally in accordance with Figure 2 "Building Setbacks Diagram" as detailed in the Chatswood CBD Planning and Urban Design Strategy 2036.

The setbacks are summarised as follows:

- a) Pacific Highway boundary
  - i) Podium setback: 4m
  - ii) Tower setback: 10m
- b) Wilson Street boundary
  - i) Podium Setback: Nil
  - ii) Tower Setback; 4.5m
- c) O'Brien Street boundary
  - i) Podium Setback: Nil
  - ii) Tower Setback: 4.5m
- d) Eastern boundary:
  - i) Podium Setback: Nil
  - ii) Tower Setback: 4.5m



Figure 2 Buildings Setbacks Diagram

## 5.0 Building Exterior

## Performance Criteria

- 1 Buildings are to demonstrate a high visual quality of development when viewed from the public domain and the surrounding area.
- 2. Façade treatment and design is to be used to break down the mass and bulk of buildings.
- 3. High quality façade materials and finishes are to be used which contribute positively to the builtenvironment.

## Controls

- 1. Facades are to be articulated and should incorporated recesses and projecting elements.
- 2. Extensive blank walls shall be avoided at street level.

## 6.0 Amenity

## Performance Criteria

- 1. To maximise solar access and ventilation to residential units.
- Ensure visual and acoustic privacy of residential units within the development and develop