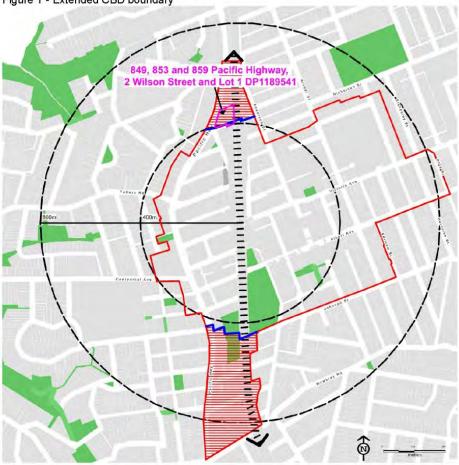

trol Plan* provisions (Refer to **Attachment 5**).

The Planning Proposal is accompanied by a draft Voluntary Planning Agreement Letter of Offer as follows:

 Payment of a monetary contribution comprising the CIC payable under Council's Planning Agreements Policy.

# Discussion

Discussion of the Planning Proposal is based on the 'Key Elements of Future LEP and DCP Controls' contained in the Strategy dated September 2020, listed 1 to 35, with comments provided.

# **CBD Boundary**

Key Element 1. The Chatswood CBD boundary is expanded to the north and south as per Figure 1 to accommodate future growth of the centre.

# Comment

The subject site is located within the expanded Chatswood CBD boundary proposed in the CBD Strategy, as shown below in Figure 1.

Figure 1 - Extended CBD boundary



## Land Use

Key Element 2. Land uses in the LEP will be amended as shown in Figure 2, to:

- (a) Protect the CBD core around the Interchange as commercial, permitting retail throughout to promote employment opportunities (with no residential permitted).
- (b) Enable other areas to be mixed use permitting commercial and residential.

### Comment

Figure 2 - Land use 849, 853 and 859 Pacific Highway, 2 Wilson Street and Lot 1 DP1189541 CBD boundary Open space B3 Commercial core B4 Mixed use

The subject site is located in that part of the Chatswood CBD identified as Mixed Use, meaning part commercial and part residential. Refer below to Figure 2-L and use.

The proponent has proposed the zoning for the site be changed from R4 High Density Residential to B4 Mixed Use which is consistent wi