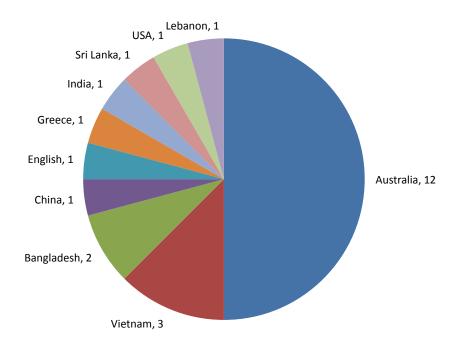

## 2013 Rates and Services Review

# Community Working Group Demographic Profile

Participants in Community Working Group meetings to date have been asked to complete a demographic survey designed to obtain information about the group in relation to a number of important characteristics identified by the Project Steering Group. The survey did not identify them individually. This information is to help us understand how representative the group is, and make arrangements to fill gaps if there are any. The results are presented below.



**Gender and Age Range** 



#### **Housing Tenure**



#### **Time lived in Canterbury**





Work Location



#### **Employment Status**







### **Country of Birth**





#### **Ratepayers or Users of Council Services**

Most used services