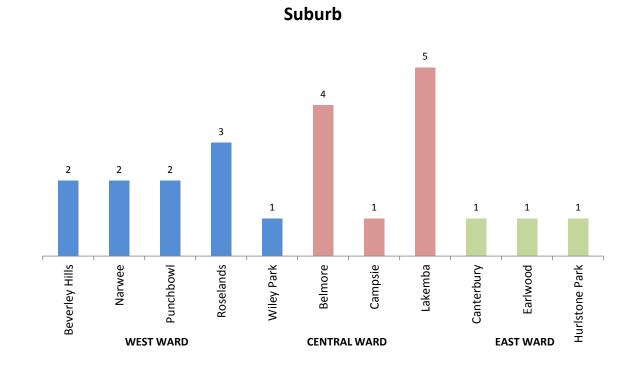

## 2013 Rates and Services Review

# Community Working Group Demographic Profile

Participants in Community Working Group meetings to date have been asked to complete a demographic survey designed to obtain information about the group in relation to a number of important characteristics identified by the Project Steering Group. The survey did not identify them individually. This information is to help us understand how representative the group is, and make arrangements to fill gaps if there are any. The results are presented below.



**Gender and Age Range** 



#### **Housing Tenure**



#### **Time lived in Canterbury**





Work Location



#### **Employment Status**







### **Country of Birth**





#### **Ratepayers or Users of Council Services**

Most used services