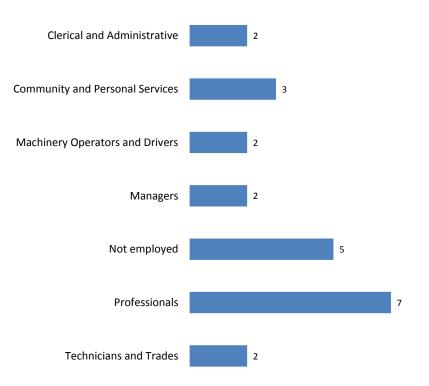

## 2013 Rates and Services Review

# Community Working Group Demographic Profile

Participants in Community Working Group meetings to date have been asked to complete a demographic survey designed to obtain information about the group in relation to a number of important characteristics identified by the Project Steering Group. The survey did not identify them individually. This information is to help us understand how representative the group is, and make arrangements to fill gaps if there are any. The results are presented below.



**Gender and Age Range** 



#### **Housing Tenure**



#### **Time lived in Canterbury**





Work Location



#### **Employment Status**







### **Country of Birth**





#### **Ratepayers or Users of Council Services**

Most used services