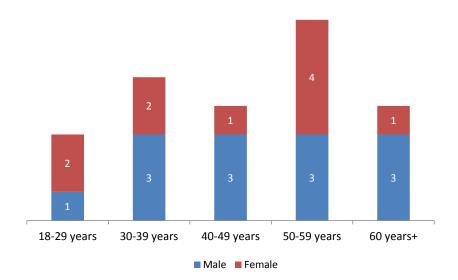

## 2013 Rates and Services Review

# Community Working Group Demographic Profile

Participants in Community Working Group meetings to date have been asked to complete a demographic survey designed to obtain information about the group in relation to a number of important characteristics identified by the Project Steering Group. The survey did not identify them individually. This information is to help us understand how representative the group is, and make arrangements to fill gaps if there are any. The results are presented below.



**Gender and Age Range** 



#### **Housing Tenure**



#### **Time lived in Canterbury**





Work Location



#### **Employment Status**







### **Country of Birth**





#### **Ratepayers or Users of Council Services**

Most used services