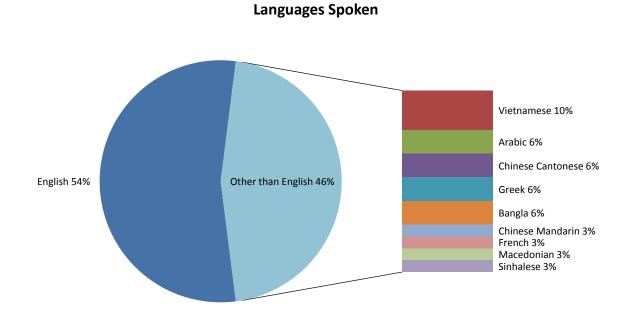

## 2013 Rates and Services Review

# Community Working Group Demographic Profile

Participants in Community Working Group meetings to date have been asked to complete a demographic survey designed to obtain information about the group in relation to a number of important characteristics identified by the Project Steering Group. The survey did not identify them individually. This information is to help us understand how representative the group is, and make arrangements to fill gaps if there are any. The results are presented below.



**Gender and Age Range** 



#### **Housing Tenure**



#### **Time lived in Canterbury**





Work Location



#### **Employment Status**







### **Country of Birth**





#### **Ratepayers or Users of Council Services**

Most used services