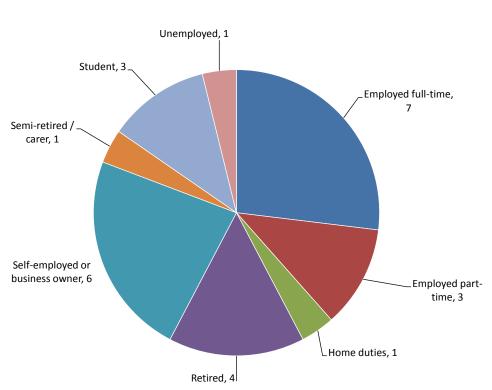

## 2013 Rates and Services Review

# Community Working Group Demographic Profile

Participants in Community Working Group meetings to date have been asked to complete a demographic survey designed to obtain information about the group in relation to a number of important characteristics identified by the Project Steering Group. The survey did not identify them individually. This information is to help us understand how representative the group is, and make arrangements to fill gaps if there are any. The results are presented below.



**Gender and Age Range** 



#### **Housing Tenure**



#### **Time lived in Canterbury**





Work Location



#### **Employment Status**







### **Country of Birth**





#### **Ratepayers or Users of Council Services**

Most used services