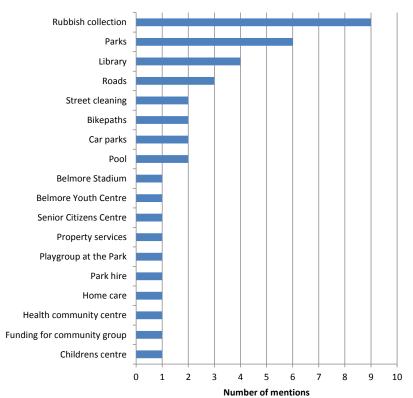

## 2013 Rates and Services Review

# Community Working Group Demographic Profile

Participants in Community Working Group meetings to date have been asked to complete a demographic survey designed to obtain information about the group in relation to a number of important characteristics identified by the Project Steering Group. The survey did not identify them individually. This information is to help us understand how representative the group is, and make arrangements to fill gaps if there are any. The results are presented below.



**Gender and Age Range** 



#### **Housing Tenure**



#### **Time lived in Canterbury**





Work Location



#### **Employment Status**







### **Country of Birth**





#### **Ratepayers or Users of Council Services**

Most used services