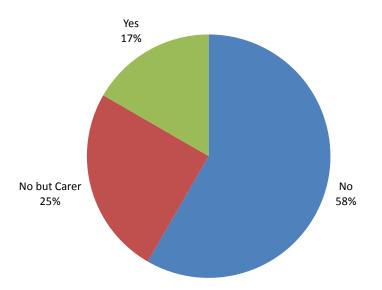

## 2013 Rates and Services Review

# Community Working Group Demographic Profile

Participants in Community Working Group meetings to date have been asked to complete a demographic survey designed to obtain information about the group in relation to a number of important characteristics identified by the Project Steering Group. The survey did not identify them individually. This information is to help us understand how representative the group is, and make arrangements to fill gaps if there are any. The results are presented below.



**Gender and Age Range** 



#### **Housing Tenure**



#### **Time lived in Canterbury**





Work Location



#### **Employment Status**







### **Country of Birth**





#### **Ratepayers or Users of Council Services**

Most used services