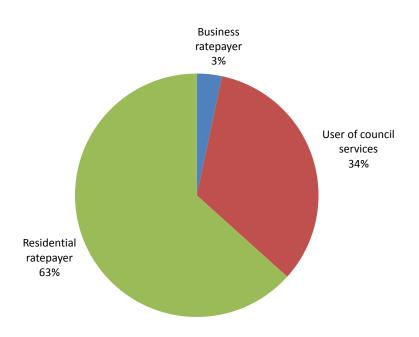

## 2013 Rates and Services Review

# Community Working Group Demographic Profile

Participants in Community Working Group meetings to date have been asked to complete a demographic survey designed to obtain information about the group in relation to a number of important characteristics identified by the Project Steering Group. The survey did not identify them individually. This information is to help us understand how representative the group is, and make arrangements to fill gaps if there are any. The results are presented below.



**Gender and Age Range** 



#### **Housing Tenure**



#### **Time lived in Canterbury**





Work Location



#### **Employment Status**







### **Country of Birth**





#### **Ratepayers or Users of Council Services**

Most used services