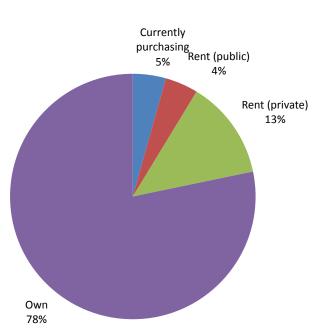

## 2013 Rates and Services Review

# Community Working Group Demographic Profile

Participants in Community Working Group meetings to date have been asked to complete a demographic survey designed to obtain information about the group in relation to a number of important characteristics identified by the Project Steering Group. The survey did not identify them individually. This information is to help us understand how representative the group is, and make arrangements to fill gaps if there are any. The results are presented below.



**Gender and Age Range** 



#### **Housing Tenure**



#### **Time lived in Canterbury**





Work Location



#### **Employment Status**







### **Country of Birth**





#### **Ratepayers or Users of Council Services**

Most used services