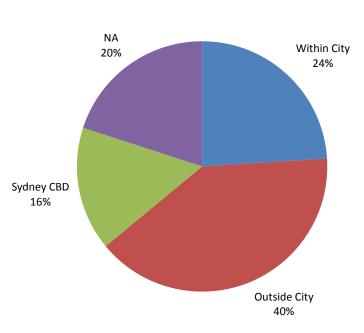

## 2013 Rates and Services Review

# Community Working Group Demographic Profile

Participants in Community Working Group meetings to date have been asked to complete a demographic survey designed to obtain information about the group in relation to a number of important characteristics identified by the Project Steering Group. The survey did not identify them individually. This information is to help us understand how representative the group is, and make arrangements to fill gaps if there are any. The results are presented below.



**Gender and Age Range** 



#### **Housing Tenure**



#### **Time lived in Canterbury**





Work Location



#### **Employment Status**







### **Country of Birth**





#### **Ratepayers or Users of Council Services**

Most used services