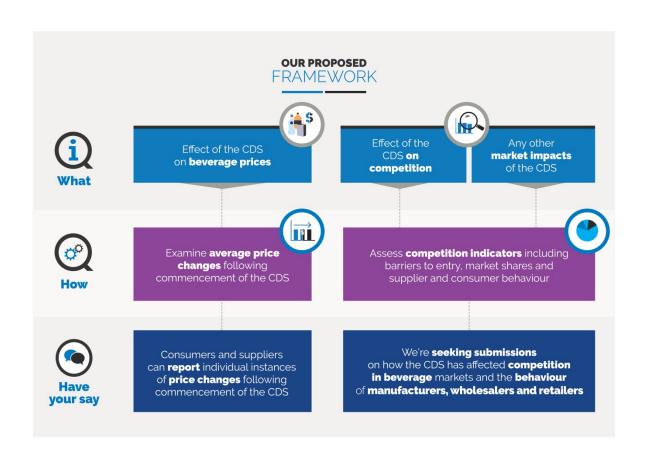

# **HOW**

The Issues Paper sets out how we propose to approach the review, which includes:

- Examining average price changes from the start of the CDS
- Assessing competition indicators including barriers to entry, market shares, and supplier and consumer behaviour.

Attached over the page is an overview of our proposed monitoring framework.