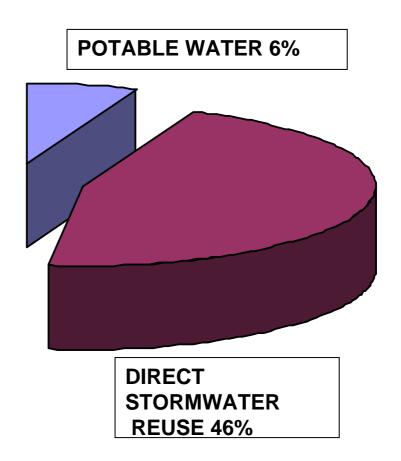

### SOP WATER RESOURCES

- DRINKING WATER
- SEWAGE TREATED BY WRAMS
- STORMWATER TREATED BY WRAMS
- STORMWATER USED DIRECTLY
- RECYCLED WATER

Annual drinking water savings 1250 ML