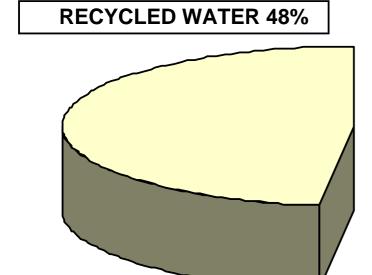

### SOP WATER RESOURCES

- DRINKING WATER
- SEWAGE TREATED BY WRAMS
- STORMWATER TREATED BY WRAMS
- STORMWATER USED DIRECTLY
- RECYCLED WATER

Annual drinking water savings 1250 ML