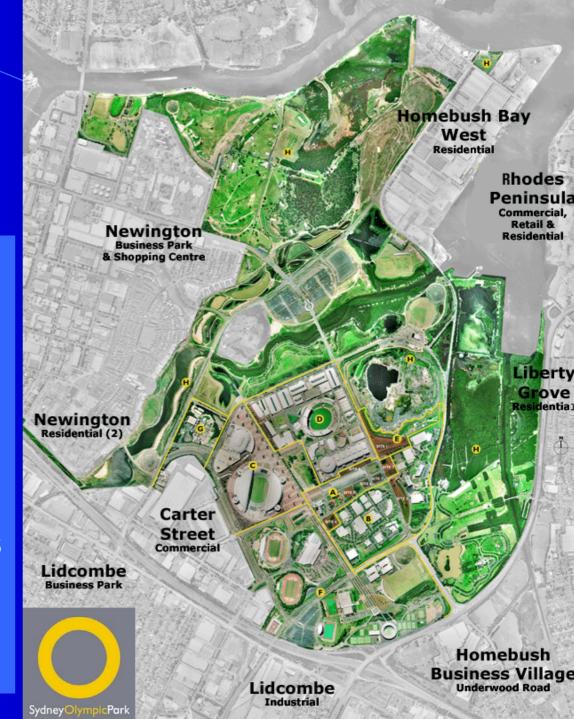

### THE SETTING

- APPROXIMATELY 760 ha
- NEARLY TWO THIRDS OF THE SITE IS PARKLAND.
- SPORTING COMPLEX
- RESIDENTIAL AREA
- COMMERCIAL FACILITIES
- **FUTURE EXPANSION**
- MODEL DEVELOPMENT